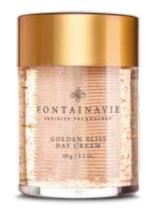

#### **GOLDEN BLISS DAY CREAM**

GOLDEN BLISS DAY CREAM

The royal formula with 24-carat gold for the skin in need of tightening, smoothing and vitality. It protects against the harmful effects of the external factors. Coenzyme Q10 slows down the skin aging process and stimulates its regeneration.

- ▶ rich in nutrients
- ▶ with pearl powder that adds glow, grape seed extract and aloe vera

60 g | **503002.02** 