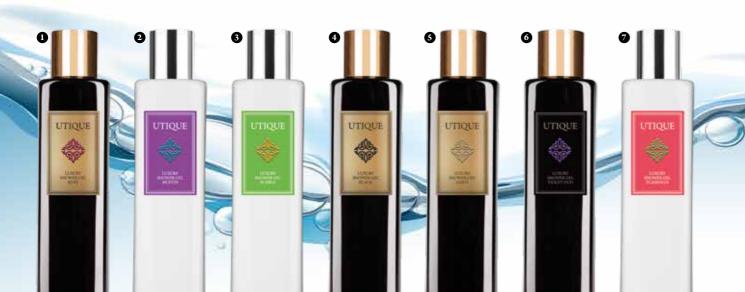

# **UTIQUE**

UTIQUE Luxury Shower Gels will turn your bath into a fascinating experience that pampers your senses. Thanks to innovative ingredients, they greatly improve the appearance of the skin, leaving it silky smooth while the seductive fragrance compositions have a soothing effect and make you blissfully relaxed. Give yourself a moment of unforgettable pleasure.

■ RUBY | 502039

2 MUFFIN | 502040

3 BUBBLE | 502041

4 BLACK | 502042

**GOLD** | 502043

**6** VIOLET OUD | 502044

FLAMINGO | 502045

**S** GRAPEFRUIT & ORANGE

UTIQUE

**LUXURY SHOWER GEL** LUXURY SHOWER GEL | 200 ml

BLOSSOM | 502015

9 FIG LEAVES | 502016

**PATCHOULI** | 502013

**1** OUD & ROSE | 502014