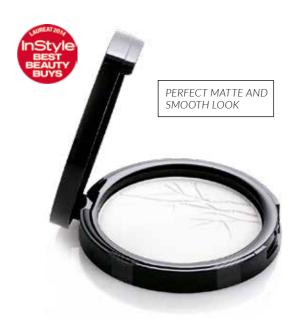

50 ml | **503029** 

Exclusive anti-ageing invisible face cream SPF 50 won in the largest and most prestigious competition in the cosmetics industry in Poland, Qltowy Kosmetyk 2019, in the category Face - Premium Care. For almost a quarter of the century, the jury has assessed cosmetic products, rewarding those that stand out by their quality, efficiency, adjustment to the needs of consumers, but also the aesthetics and functionality of packaging, consistent philosophy and efficient marketing.

- an immediate lifting effect
- for use under the eyes and on selected parts of the face

5 ml | **503001** 