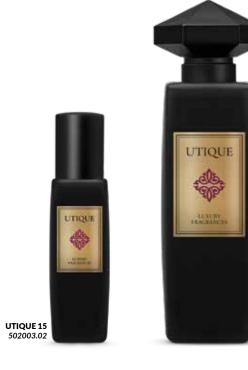

# **UTIQUE**

**GOLD** is a dazzling scent like gold, exquisite like handcrafted jewelry. Majestic, essential, inspiring. The essence of oriental splendor. Spray around you a charming haze of sensual sensations.

**Character:** luxurious, exquisite

Fragrance notes:

UTIQUE 15

Head: red pepper, cedarwood, nutmeg

Heart: iris, saffron, vetiver

Base: cypriol, patchouli, black musk, amber

**PERFUME** 

Fragrance: 20% | Capacity: 100 ml Fragrance: 20% | Capacity: 15 ml