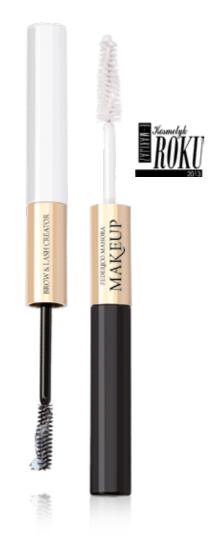

WATERPROOF LASH TOP COAT

WATERPROOF LASH TOP COAT

Creates an invisible coating that makes every mascara waterproof. Protects against crumbling and smudging.

- protects eyelashes against humidity and water
- hypoallergenic

8 ml | **WM1** 



### **EYELASH ENHANCING SERUM**

EYELASH ENHANCING SERUM

The serum conditions eyelashes thanks to an active ingredient called: bimatoprost. It thickens and strengthens eyelashes and visibly improves their condition. The product may be used by people wearing contact lenses (remove the contact lenses before application of the serum). Can be used after chemotherapy, with eyelash extensions, with permanent makeup, and lashes after a henna treatment

- makes eyelashes longer and thicker
- nourishes and regenerates even the weakest

3 ml | **607107** 



### **BROW & LASH CREATOR**

BROW & LASH CREATOR

An irreplaceable duet of eyebrow gel and mascara primer to create a charming look and the perfect eye makeup

- transparent gel perfectly tames unruly brow hairs and preserves the desired shape
- primer thickens and lengthens the eyelashes adding exceptional volume and intensifying the effect of your mascara



# **LIPS**

Gently underlined or in a strong, saturated color? In lip makeup we give you unlimited choice.





### LONG-LASTING MATTE LIQUID LIPSTICK

LONG-LASTING MATTE LIQUID LIPSTICK

A perfect matte effect that will stay on your lips for multiple hours. The ultra-light formula not only guarantees a perfect, intensive matte finish but also does not overburden the lips, ensuring an exceptional sense of comfort. Thanks to such pr