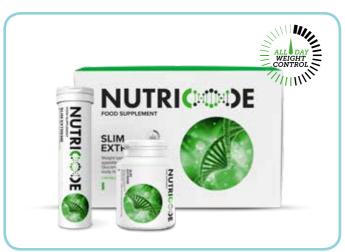

### A UNIQUE SUPPLEMENT SUPPORTING AN EFFECTIVE WEIGHT LOSS PROCESS:

- L-Carnitine is the substance that occurs naturally in our body and accelerates fat metabolism
- pineapple, papaya and guarana extract improve digestive processes by ensuring the correct metabolism of fats and carbohydrates
- common dandelion root and milk
   thistle seeds extract they facilitate the
   elimination of excess water along with
   the waste products of metabolism, which
   contributes to the maintenance of the
   correct body mass
- centella asiatica and grape extract facilitate the synthesis of collagen and elastin responsible for the proper firmness, suppleness and elasticity of your skin
- Seville orange extract a source of potassium and soluble fibre – due to its low glycaemic index it ensures the correct physiological pace of metabolic conversions, especially fats, adding to the effects of all the ingredients described above

### **ACTIVE BURN FAT KILLER**

FOOD SUPPLEMENT

- perfectly composed ingredients help maintain normal body mass, accelerating fat burning
- supports synthesis of collagen and elastin responsible for tension and elasticity of the skin
- highly digestible, liquid form proves to be highly effective and helps fighting the feeling of hunger during the day and makes a positive habit of frequent water drinking

Measure out 15 ml of the product using the measuring cup and dissolve it in 1.5 litres of water. Drink in portions throughout the day.

A 30-DAY SYSTEM 480 ml | **801015** 