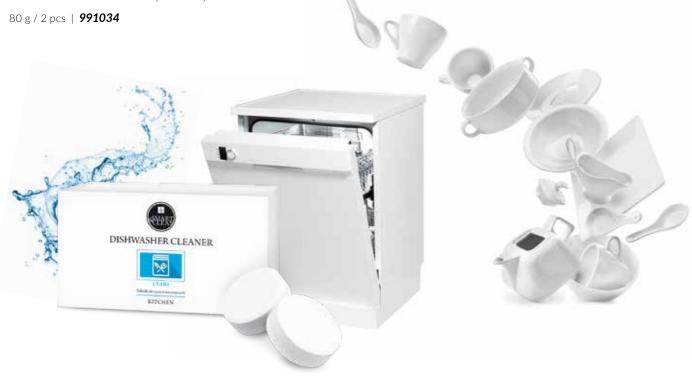

ze and care for the skin of the hands.

• gentle on the skin of the hands - pH 5,5

750 ml

#### include a dispenser pump. Buy separately. 991057 705005 ALOE 705004 Contains aloe **RED CITRUS** extract which moisturises and Recommended regenerates for dry hands the skin - with an exotic of your hands. fruits extract. RED-CITEUS MARKET LINES 0 0

### **WASHING-UP BALM**

WASHING-UP BALM

Effectively removes fat and sediment. It contains glycerin, allantoin and babassu oil obtained from Brazilian palm nuts, which leaves a pleasant feeling of hydration on the hands.

lack clean dishes, beautiful hands



### **DISHWASHER CLEANER**

DISHWASHER CLEANER

Eliminate limescale, greasy deposits and unpleasant odours. Just use it once a month to extend the trouble-free operation of your dishwasher.







### FRIDGE & MICROWAVE CLEANER

FRIDGE & MICROWAVE CLEANER

A guarantee of hygienic cleanliness. The Cleaner removes dirt, including greasy stains, while supporting defrosting. With a convenient trigger cap that reaches areas which are hard to reach.

- leaves a fresh citrus scent
- for everyday use

750 ml | **705011** 



### **CERAMIC HOB CLEANER**

CERAMIC HOB CLEANER

A modern formula thoroughly cleans and cares. Active foam is easy to spread, leaves no streaks or scratches.

- > prevents sticking of new dirt
- > gentle to the cleaned surfaces

750 ml | **705010** 

### **3 IN 1 DISHWASHER TABS**

3 IN 1 DISHWASHER TABS

Multifunctional: the Tabs thoroughly wash the dishes and make them shine, as well as protect the dishwasher. They remove even burnt remains of food and the most