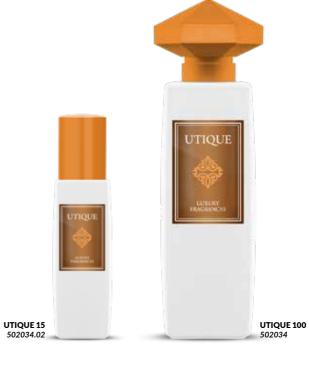

# **UTIQUE**

**GOLD** is a dazzling scent like gold, exquisite like handcrafted jewelry. Majestic, essential, inspiring. The essence of oriental splendor. Spray around you a charming haze of sensual sensations.

**Character:** luxurious, exquisite

Fragrance notes:

UTIQUE 15

Head: red pepper, cedarwood, nutmeg

Heart: iris, saffron, vetiver

Base: cypriol, patchouli, black musk, amber

**PERFUME** 

Fragrance: 20% | Capacity: 100 ml Fragrance: 20% | Capacity: 15 ml