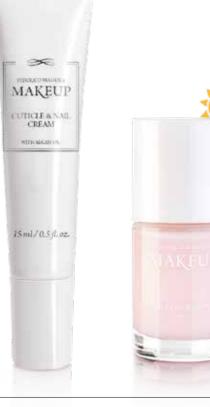

that your painted nails always looked healthy and classy.





### NAIL TOP COAT HYBRID LOOK

NAIL TOP COAT HYBRID LOOK

Gives painted nails the effect of a hybrid manicure, without the use of a UV lamp, and amazing shine. A unique formula effectively protects against chipping and abrasion of varnish.

- > does not require the use of UV light
- highlights the intensity of the color
- > extends the durability of the manicure to up to 7 days
- > can be removed with any nail polish remover

11 ml | **603152** 

### **CUTICLE & NAIL CREAM**

CUTICLE & NAIL CREAM

Well-groomed cuticles and beautiful, healthy nails thanks to daily care.

- with strengthening argan oil and regenerating shea butter
- ▶ moisturises, restores softness to cuticles and flexibility to the nail plate

15 ml | **KR4** 



### **NAIL CONDITIONER 8 IN 1**

NAIL CONDITIONER 8 IN 1

A real multitasker: intensely regenerates, strengthens, protects, provides smoothness, restores the lustre, dries fast and lasts long.

- visibly improves the appearance and condition of damaged nails
- prevents breaking, crushing and splitting

10 ml | **N112** 





NAIL CONDITIONER WITH KERATIN

Designed for splitting nails.

▶ keratin regenerates and hardens the nail plate protecting it against damage

10 ml | **N109** 







### **NAIL HARDENER**

NAIL HARDENER

Diamond powder strengthens and hardens nails, giving them a lasting shine.

• excellent as a nail polish primer

10 ml | **N104** 







SMOKE RED **603115** 



STYLISH RED **N043** 



PEARLY RASPBERRY 603138



POSH RED N044







603150

MILKY DREAM







6031