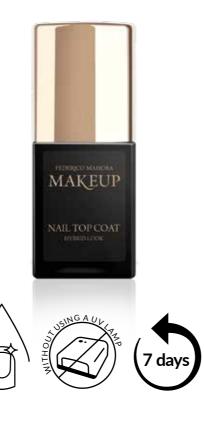

proof.

- leaves the skin moisturised, soft and smooth
- hypoallergenic

150 ml | **609001** 



### E MAKEUP REMOVER MICELLAR LOTION

MICELLAR LOTION

Removes makeup and cleanses the skin, perfectly preparing it for further skincare routine.

- based on rose water and Rosa Centifolia petals
- > perfectly refreshes the skin

150 ml | **609002** 



### MAKEUP REMOVER TOWEL

MAKEUP REMOVER TOWEL

Thoroughly removes even waterproof makeup without the use of cosmetic products.

- ▶ just dampen it with water
- suitable for all skin types, including sensitive skin

# **HANDS**

You know what they say: your hands are your business card. Take good care of them. We recommend daily care of cuticles and using strengthening conditioners so that your painted nails always looked healthy and classy.





### NAIL TOP COAT HYBRID LOOK

NAIL TOP COAT HYBRID LOOK

Gives painted nails the effect of a hybrid manicure, without the use of a UV lamp, and amazing shine. A unique formula effectively protects against chipping and abrasion of varnish.

- > does not require the use of UV light
- highlights the intensity of the color
- > extends the durability of the manicure to up to 7 days
- > can be removed with any nail polish remover

11 ml | **603152** 

### **CUTICLE & NAIL CREAM**

CUTICLE & NAIL CREAM

Well-groomed cuticles and beautiful, healthy nails thanks to daily care.

- with strengthening argan oil and regenerating shea butter
- ▶ moisturises, restores softness to cuticles and flexibility to the nail plate

15 ml | **KR4** 



### **NAIL CONDITIONER 8 IN 1**

NAIL CONDITIONER 8 IN 1

A