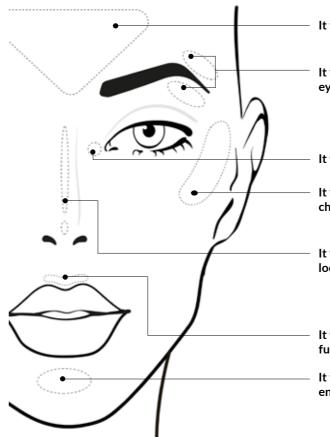

harp contours and blur the image in the picture so that the model's face looks flawless and perfectly smooth. In the world of cosmetics it offers strikingly similar results. Thanks to the ingredients with unique optical properties, it creates a layer on the surface of the skin which reflects and diffuses light evenly, masking the imperfections of your skin.



#### SILICONE BASE

SILICONE BASE

Makes your makeup last longer. Mattifies and ensures a fresh look for a long time. Makes the skin perfectly smooth and ensures that pores and fine lines are less noticeable.

- ▶ with vitamin C and E complex which has antioxidant properties
- recommended for the skin which requires mattifying and has a tendency to shine

15 ml | **NB01** 



IT MATTIFIES AND EVENS OUT **IMPERFECTIONS** 

**NB01** 



It will illuminate your forehead

It will optically enlarge your eyes

It will make your look brighter

It will accentuate your cheekbones

It will make your nose look thinner and prettier

It will make your mouth look

It will highlight your chin and enlarge the lower lip

#### **GLOWING DROPS 3D LIQUID HIGHLIGHTER**

GLOWING DROPS 3D LIQUID HIGHLIGHTER

It immediately illuminates your skin and gives it an extra glow. Silky and liquid formula. It does not smudge and is not heavy on the skin.

- guarantees phenomenally fresh and radiant look
- optically rejuvenates the skin and eliminates signs of fatigue
- ideal for the strobing makeup technique
- with a formula containing wheat germ oil and betaine
- > to be used in spots on various parts of your face and body
- it can be applied both