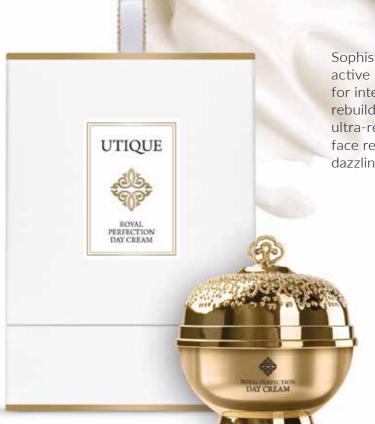

### ROYAL PERFECTION DAY CREAM

ROYAL PERFECTION DAY CREAM | 50 ml | 502026

### A CAREFULLY SELECTED COMBINATION OF PRECIOUS INGREDIENTS FOR YOUR SKIN

- L.C.G.S MC 8.0® reduces the negative effects of electromagnetic radiation, which includes UV radiation and blue light. In addition, it effectively protects against oxidative stress and perfectly affects the reconstruction of the epidermis.
- Tripeptyd-38 is a new-generation, strong anti-wrinkle peptide that enhances the synthesis of 6 key ingredients regenerating your skin. As a result, it fills in wrinkles from the inside providing a visible effect of smoother and suppler skin.
- An ultra-advanced antioxidant that is activated only by UV radiation and provides long-lasting protection against free radicals. It will make you forget about a grey and tired complexion, and your skin will become more resistant to the negative effects of external factors responsible for the aging processes.
- Low-molecular hyaluronic acid is a natural polysaccharide that fills in the space between collagen fibres and, in consequence, perfectly hydrates the skin and makes it more elastic and rejuvenated.

Sophisticated combination of top-quality active ingredients and advanced technology for intensive hydration, firming and skin rebuilding. Meticulously developed, ultra-rejuvenating formula will make your face regain a healthy, radiant look and dazzling glow.