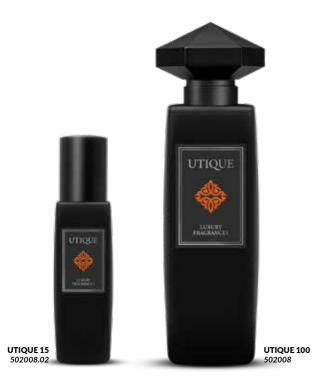

### PERFUME

Fragrance: 20% | Capacity: 100 ml Fragrance: 20% | Capacity: 15 ml

**Character:** luxurious, exquisite

Fragrance notes:

UTIQUE 15

Head: red pepper, cedarwood, nutmeg

Heart: iris, saffron, vetiver

Base: cypriol, patchouli, black musk, amber

**PERFUME** 

Fragrance: 20% | Capacity: 100 ml Fragrance: 20% | Capacity: 15 ml