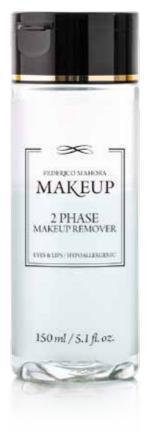

it to your lips will be a moment of pure pleasure - thanks to the creamy consistency it is very easy to apply too. Contains the nourishing chia seed oil which prevents the lipstick from drying out your lips. They will look smooth and tempting. A long-lasting lip colour without drying out lips is every woman's dream - now you can make it come true with the COLOR INTENSE Classic Lipstick.

- guarantees silky smooth matte finish and intense colour that stays on your lips for long
- with precious chia seed oil
- non-sticky formula and creamy texture offering you a long-lasting feeling of comfort

4,2 g



# **MAKEUP REMOVAL**

Perfectly cleansed skin in the morning and before bedtime is a recipe for a healthy complexion. Do not forget it and keep appropriate makeup removers always to hand.







2 PHASE MAKEUP REMOVER

Gentle yet highly effective at removing eye and lip makeup, also waterproof.

- leaves the skin moisturised, soft and smooth
- hypoallergenic

150 ml | **609001** 



### E MAKEUP REMOVER MICELLAR LOTION

MICELLAR LOTION

Removes makeup and cleanses the skin, perfectly preparing it for further skincare routine.

- based on rose water and Rosa Centifolia petals
- > perfectly refreshes the skin

150 ml | **609002** 



### MAKEUP REMOVER TOWEL

MAKEUP REMOVER TOWEL

Thoroughly removes even waterproof makeup without the use of cosmetic products.

- ▶ just dampen it with water
- suitable for all skin types, including sensitive skin

# **HANDS**

You know what they say: your hands are your business card. Take good care of them. We recommend daily care of cuticles and