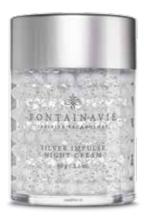

#### SILVER IMPULSE NIGHT CREAM

SILVER IMPULSE NIGHT CREAM

A rich blend of active ingredients with an intensively nourishing effect: an innovate Matrixyl® 3000 delays skin aging processes, silver takes care of its balance, and hyaluronic acid moisturises it perfectly. Result: reduction of the signs of dehydration and skin irritation.

- normalises lipid disturbances of combination and oily skin
- ginseng stimulates the restoration of your skin, camomile has a calming effect and angelica root extract has anti-inflammatory properties