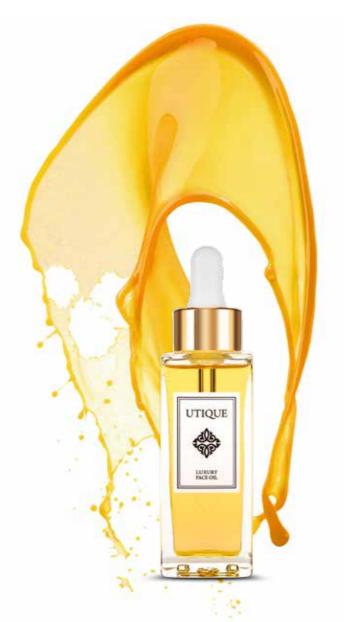

### **LUXURY FACE OIL**

LUXURY FACE OIL | 30 ml | 502004

Natural wealth of ingredients for your skin. The irreplaceable argan and jojoba oils have a moisturising effect for the healthy looking skin. The wonderful effects of this Luxury Face Oil result also from the presence of evening primrose, sunflower, soybean, castor, calendula, rose, avocado and rice oils as well as selected essential oils: geranium, ylang-ylang and neroli.

Luxury face oil is an exquisite composition of invaluable oils of vegetable origin. It restores a healthy and radiant appearance. Contains a highly concentrated dose of vitamins and antioxidants, providing intensive skin nutrition, hydration and regeneration.

- excellent under makeup for day and night
- thanks to the pipette it is easily dosed and applied to the face