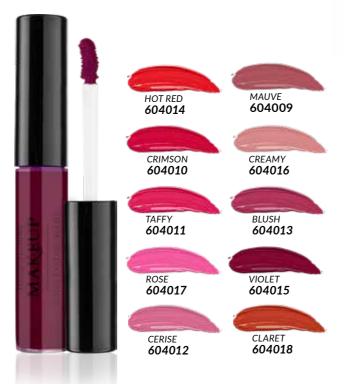

may be used by people wearing contact lenses (remove the contact lenses before application of the serum). Can be used after chemotherapy, with eyelash extensions, with permanent makeup, and lashes after a henna treatment

- makes eyelashes longer and thicker
- nourishes and regenerates even the weakest

3 ml | **607107** 



### **BROW & LASH CREATOR**

BROW & LASH CREATOR

An irreplaceable duet of eyebrow gel and mascara primer to create a charming look and the perfect eye makeup

- transparent gel perfectly tames unruly brow hairs and preserves the desired shape
- primer thickens and lengthens the eyelashes adding exceptional volume and intensifying the effect of your mascara



# **LIPS**

Gently underlined or in a strong, saturated color? In lip makeup we give you unlimited choice.





### LONG-LASTING MATTE LIQUID LIPSTICK

LONG-LASTING MATTE LIQUID LIPSTICK

A perfect matte effect that will stay on your lips for multiple hours. The ultra-light formula not only guarantees a perfect, intensive matte finish but also does not overburden the lips, ensuring an exceptional sense of comfort. Thanks to such precious, natural ingredients as beeswax and avocado oil, the lipstick will not make your lips dry. The easy application and long-lasting colour without the sticking, drying and smearing effect will make you fall in love with it from the first use.

- no more frequent corrections of your makeup the lipstick will stay on your lips for up to 6 hours
- its exceptional composition ensures intense, matte colour, which not only does not make your lips dry but also gives them the