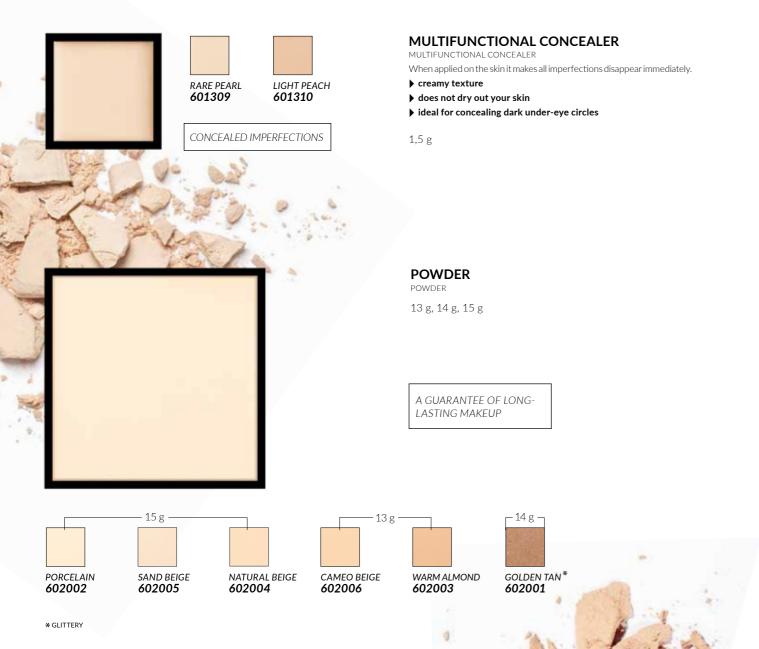

CH

Select, combine and exchange – thanks to the magical MIX & MATCH Palettes you will create a set of beauty products that will be an ideal match for you. Create your own perfect set of eyeshadows, concealers, powders, blushes and highlighters.

#### **HOW TO CREATE MIX & MATCH SETS**







#### **PALETTES**

PALETTES

Ideal for those who like things to be practical and easy to use. They will be your place for all the products needed to create a perfect makeup and store all your ideas. The sky is the limit



#### **XXL PALETTE**

XXL PALETTE

608121

#### XL PALETTE

XL PALETTE

608120







608102

LARGE PALETTE



#### SMALL PALETTE

SMALL PALETTE

608101



## MIX & MATCH

Everything you need in a single place. Create your own palette full of fantastic MIX & MATCH makeup products.



**Radiant Glow and Cinnamon Roll** are products that are used almost at the end of applying the makeup. You only need a small amount to make your skin look radiant and healthy. It's that final touch in everyday makeup.

#### RADIANT GLOW 602018

- highlighting powder
- evens out the skin tone and delicately illuminates your skin
- an effect of a youthful, fresh and radiant complexion
- healthy and well-rested

ILLUMINATED AND OPTICALLY REJUVENATED LOOK



#### CINNAMON ROLL 602019

- bronzing powdernatural tan effect
- illuminated complexion
- for every skin type

HEALTHY COLOUR AND RADIANT COMPLEXION





POWDER POWDER 14 g







THE ONE 602102



**AFTERGLOW** 602103





#### HIGHLIGHTER

HIGHLIGHTER

One touch of a brush is enough to make a face shine and glow with all the brightnes