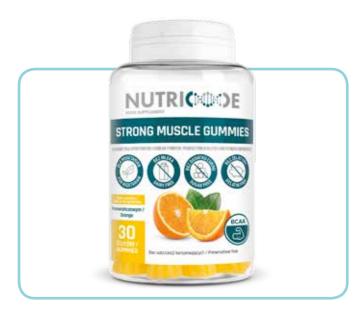

# WINNING SUPPLEMENTATION FOR AHTLETIC BODY

When the effects of gym exercises are not satisfactory, BCAA comes to rescue - a compound of three amino acids (L-leucine, L-isoleucine and L-valine in an optimal ratio of 2: 1: 1) helps to build and restore muscle tissue. As none of these substances is self-made by the body, it is worth to provide them in the form of a FOOD SUPPLEMENT to help the process of acquiring an athletic figure.

### FOOD SUPPLEMENT DOES NOT CONTAIN:

- · milk and sugar
- pork gelatin (developed on the basis of pectin)
- preservatives

### FOR WHOM?

For athletes and active people who want to take care of the quality of the training and its satisfactory results.

### **STRONG MUSCLE GUMMIES**

FOOD SUPPLEMENT

- based on BCAA amino acids
- excellent support for athletes and active people
- supports training and recovery after exercise
- suitable for vegetarians

Take 2 gummies a day.

30 ORANGE-FLAVOURED GUMMIES FOR ADULTS 114 g | **801032** 