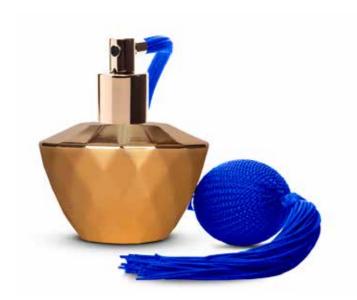

# UTIQUE

Drifting on rough ocean waves ambergris enchanted in stunning **AMBERGRIS** perfumes delights with sea accords spiced with a pinch of spiciness. It is like a secret cruise at sunset, which does not end with the arrival of dawn. This is a mysterious story about the unprecedented power of attraction.

### Fragrance notes:

bergamot, red peppercorn, cumin seeds, cardamon wild jasmine, lily of the valley, ylang-ylang ambergris, tonka beans, labdanum, leather, oakmoss,

patchouli, musk

### PERFUME

Fragrance: 20% | Capacity: 100 ml Fragrance: 20% | Capacity: 15 ml