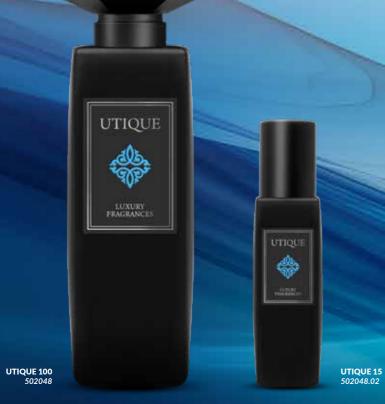

# UTIQUE

Drifting on rough ocean waves ambergris enchanted in stunning **AMBERGRIS** perfumes delights with sea accords spiced with a pinch of spiciness. It is like a secret cruise at sunset, which does not end with the arrival of dawn. This is a mysterious story about the unprecedented power of attraction.

### Fragrance notes:

bergamot, red peppercorn, cumin seeds, cardamon wild jasmine, lily of the valley, ylang-ylang ambergris, tonka beans, labdanum, leather, oakmoss,

patchouli, musk

### PERFUME

Fragrance: 20% | Capacity: 100 ml Fragrance: 20% | Capacity: 15 ml