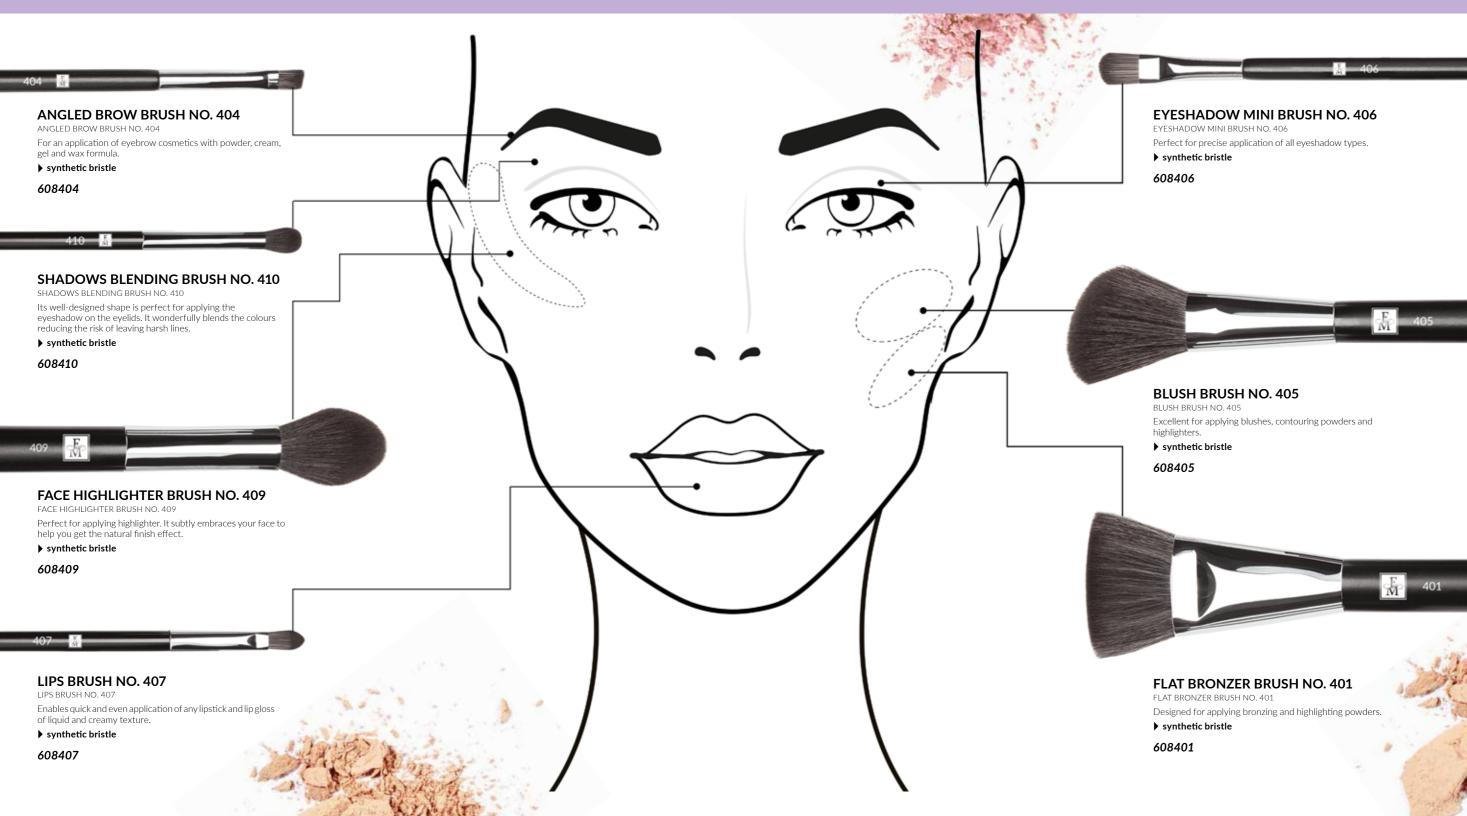

tiful and professional looks. That is why we prepared a wide selection of brushes, as well as other sensational accessories.

### POWDER BRUSH NO. 402

POWDER BRUSH NO. 402

Suitable for application and distribution of loose and pressed

> synthetic bristle

608402

### **FOUNDATION BRUSH NO. 403**

FOUNDATION BRUSH NO. 403

Designed for application of liquid foundation, concealer and makeup primers.

> synthetic bristle

608403

3

### **PERFECT LINES & SHADOWS BRUSH NO. 408**

PERFECT LINES & SHADOWS BRUSH NO. 408

Perfect for precise eye makeup. One end will perfectly apply eyeshadows on your lids, and the other will be perfect for thin shadow or eyeliner lines along the upper and lower lash line. Its bent, and ergonomic shape facilitates product application.

> synthetic bristles











### FACIAL MASK BRUSH

FACIAL MASK BRUSH

It enables the hygienic, quick and precise application of facial creams and masks of different consistency. Because it is made of synthetic bristles, it does not absorb large amounts of product and allows it to be applied evenly.

- it is easy to wash and dries quickly
- has a flattened shape that facilitates the application and mixing of masks

608003



### KABUKI BRUSH IN A TRAVEL CASE

KABUKI BRUSH IN A TRAVEL CASE

Always to hand. The convenient case, perfect for carrying in your handbag. Suitable for loose and pressed powders.

> synthetic bristle

608002



### PROFESSIONAL BRUSH SPRAY

PROFESSIONAL BRUSH SPRAY

Immediately prepares brushes for reuse, cleaning them from the remains of the makeup and cosmetics. Recommended for cosmetic