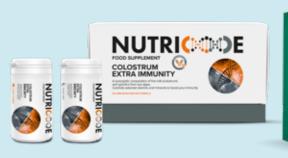

### COLOSTRUM EXTRA IMMUNITY

FOOD SUPPLEMENT

- includes first cow's milk (colostrum) and spirulina extracted from sea algae, which support proper functioning of the immune system
- recommended primarily to people exposed to mental and physical stress, overworked, overtired wanting to get quick immunity support

Take one capsule in the morning and in the evening with water.

2 x 30 CAPSULES | A 30-DAY SYSTEM 19,4 g, 22,2 g | **801034** 