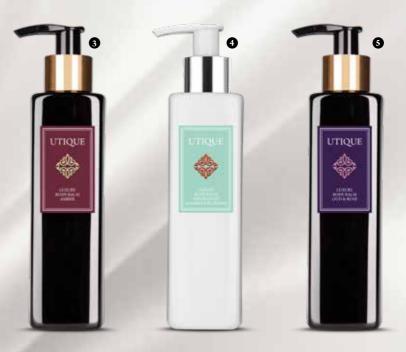

# **UTIQUE**

UTIQUE Luxury Shower Gels will turn your bath into a fascinating experience that pampers your senses. Thanks to innovative ingredients, they greatly improve the appearance of the skin, leaving it silky smooth while the seductive fragrance compositions have a soothing effect and make you blissfully relaxed. Give yourself a moment of unforgettable pleasure.

■ RUBY | 502039

2 MUFFIN | 502040

3 BUBBLE | 502041

4 BLACK | 502042

**GOLD** | 502043

**6** VIOLET OUD | 502044

FLAMINGO | 502045

**S** GRAPEFRUIT & ORANGE

UTIQUE

**LUXURY SHOWER GEL** LUXURY SHOWER GEL | 200 ml

BLOSSOM | 502015

9 FIG LEAVES | 502016

**PATCHOULI** | 502013

**1** OUD & ROSE | 502014

# UTIQUE

UTIQUE Luxury Body Balms mean professional skin care topped with a spark of sophistication... Thanks to highly valuable ingredients and their silky texture, they not only wrap your body with beautiful fragrance but also make it perfectly moist, soft and smooth. Thanks to them, you will feel like in a garden full of sensual aromas.

# **NEW**

- 1 FLAMINGO | 502046
- 2 BUBBLE | 502047

Perfectly harmonious accords of the UTIQUE perfume and luxury body balms will let you intensify the fragrance sensations and extend their durability. Discover your favorite compositions in a completely new style.

### LUXURY BODY BALM LUXURY BODY BALM | 200 ml

- 3 AMBER | 502017
- GRAPEFRUIT & ORANGE BLOSSOM | 502019
- **S** OUD & ROSE | 502018