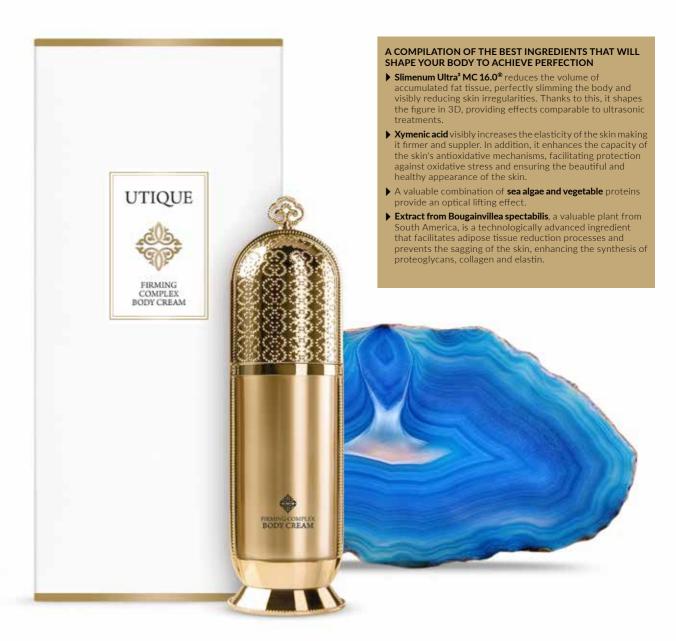

# SLIMENUM ULTRA<sup>3</sup> MC 16.0<sup>®</sup> THE BODY SHAPING EXPERT

We are never one to compromize – our only focus is effective results. This is why, specifically for FM WORLD, top-class specialists have combined the highest-quality raw materials and used next-generation technologies to create the ground-breaking complex formula

Slimenum Ultra³ MC 16.0®. This highly specialized formula, contained in the FIRMING COMPLEX BODY CREAM, helps to reduce the volume of accumulated body fat, visibly slimming your figure and minimizing skin irregularities. This means that the cream is able to shape your body, producing results similar to those of ultrasound procedures.

#### FIRMING COMPLEX BODY CREAM

FIRMING COMPLEX BODY CREAM | 120 ml | 502032

Compilation of the best compounds and breakthrough technology for modeling your body. Carefully selected ingredients perfectly firm, smooth and tighten the skin, aiding the reduction of body fat.