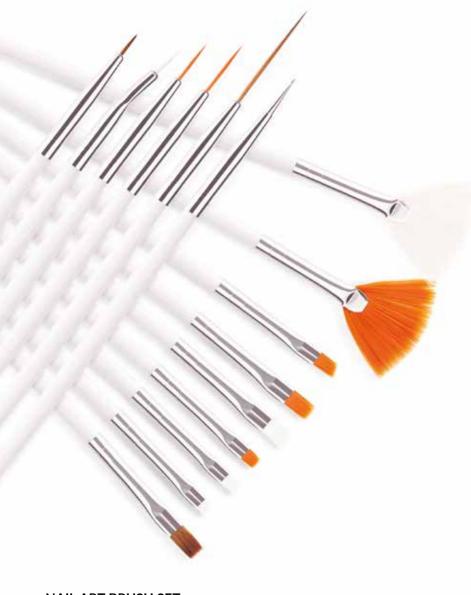

LUSTRE ▲ 603136

TRENDY BEIGE

**GLAM BROWN** 

N040

N039



PASTEL HEATHER 603144

LILAC EFFUSION

TRENDY VIOLET 603142

603148



OCEAN IN THE SUN A 603140



PASSIONATE LOVE **603151** 





AMARANTH HAZE ▲ 603139



CHIC PINK N042





MYSTERIOUS CLARET ▲ 603120

REAL RED 603114

▲ METALLIC

### **NAIL LACQUER GEL FINISH**

NAIL LACQUER

NAIL LACQUER GEL FINISH

Ultra-glossy formula with a gel finish effect.

- > provides a saturated, long-lasting colour and excellent coverage from the first application
- resistant to chipping, abrasion and dulling
- with a wide nail polish brush

11 ml



### NAIL LACQUER DRYING SPRAY

Accelerates lacquer drying on nails and protects it against smudges and scratches.

pives a beautiful shine and emphasises the nail polish colour

50 ml | **N100** 



### **ACETONE NAIL POLISH** REMOVER

ACETONE NAIL POLISH REMOVER

Extremely effective nail lacquer remover. It contains vitamin E, which moisturises nails and panthenol to improve their condition.

- removes even the most durable nail lacquer
- contains vitamin E and panthenol responsible for improving the condition of the nail

150 ml | **603009** 



### **NAIL ART BRUSH SET**

NAIL ART BRUSH SET

As many as 15 nail art brushes.

- for making fancy patterns, lines, dots, shading, decorating with zircons and glitter
- for varnish, gel, acrylic

608001







### **ACETONE FREE NAIL POLISH** REMOVER

ACETONE FREE NAIL POLISH REMOVER

contains castor oil which has moisturising properties. This helps to keep the nails in good condition.

- > convenient application
- smells of strawberry wi