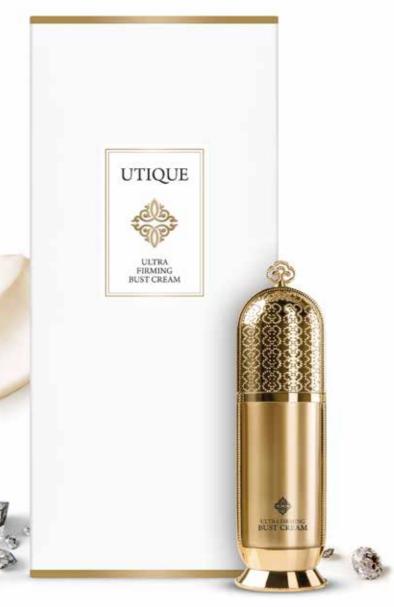

# VOLUMENIC PLUS MC 12.0® COSMETIC BREAST LIPOFILLING

To meet the desires of contemporary women

Slimenum Ultra<sup>3</sup> MC 16.0<sup>®</sup>

who dream of having alluring, firm and fuller breasts, we have enriched our ULTRA FIRMING BUST CREAM with a unique complex formula created exclusively for FM WORLD - **Volumenic Plus MC 12.0**®. Inspired by Chinese and Far Eastern medicine, it stimulates the process of differentiating and maturing fat cells and supports the process of lipid storage. The effect is so-called "cosmetic lipofilling", which increases the volume of the breast fat tissue, making it a great alternative to aesthetic medical treatments.

#### **ULTRA FIRMING BUST CREAM**

ULTRA FIRMING BUST CREAM | 50 ml | 502031

Advanced formula developed with the use of pioneering technologies has a great effect on the firming and elasticity of the skin around breasts, providing a visible lifting effect. This innovative cosmetic is a great alternative to invasive breast modeling surgery.

## PERFECTLY SELECTED INGREDIENTS ENSURING THE IDEAL SHAPE OF YOUR BREAST

- A unique Volumenic Plus MC 12.0<sup>®</sup> compound stimulates the maturation and differentiation of fat cells and supports the lipid storage processes. The result is so-called "cosmetic lipofilling", which increases the volume of fat tissue on breasts and is an excellent alternative to aesthetic medicine treatments.
- ▶ A Dictyoptales-family brown algae extract provides nourishment to adipocytes, making the breasts look larger and fuller.
- ▶ Algae and pullulan complex rich in amino acids, polysaccharides, vitamin C and B12 strengthens the subcutis fibres, maintains and corrects the shape of the breasts.