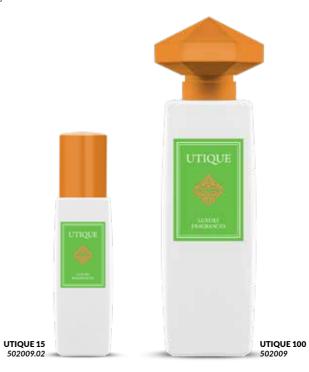

# **UTIQUE**

**GOLD** is a dazzling scent like gold, exquisite like handcrafted jewelry. Majestic, essential, inspiring. The essence of oriental splendor. Spray around you a charming haze of sensual sensations.

**Character:** luxurious, exquisite

Fragrance notes:

UTIQUE 15

Head: red pepper, cedarwood, nutmeg

Heart: iris, saffron, vetiver

Base: cypriol, patchouli, black musk, amber

**PERFUME** 

Fragrance: 20% | Capacity: 100 ml Fragrance: 20% | Capacity: 15 ml