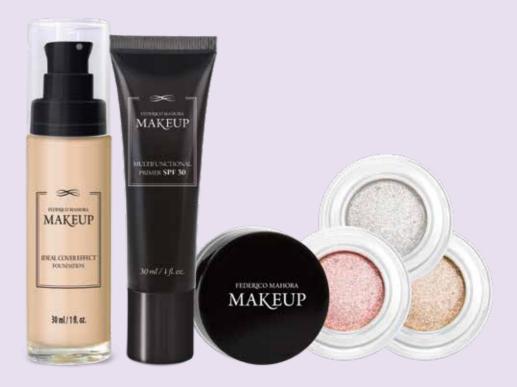

will give your skin a beautiful, healthy look and gently even out its color. You can wear it under makeup or as an independent cosmetic, highlighting your natural beauty. However, at times when you need high coverage without a mask effect, the Ideal cover effect foundation works perfectly (pp. 84-85). Thanks to the long-lasting moisture-resistant formula, it ensures a perfect look in every situation. This season you need to find room in your makeup bag for Long lasting sparkle cream eye shadow (pp. 104-105) in three compelling shades: glittering *Ice Palace*, radiant *Golden Treasure* and sparkling *Copper Grace*. Leaving stunning, intense gloss on your eyelids they perfectly fit both elegant and smashing *glamour* style. Mix trend and our excellent cosmetics, let yourself be remembered.



## **FACE**

Flawless complexion, beautifully highlighted cheekbones ... Look fresh and radiant in every situation.





USE UNDER MAKEUP OR AS AN INDEPENDENT PRODUCT

#### **MULTIFUNCTIONAL PRIMER SPF 30**

MULTIFUNCTIONAL PRIMER SPF 30

A creamy emulsion with beige shade gives the skin a beautiful, healthy look and gently evens the color. Perfectly smooths the complexion, while helping to protect against harmful effects of UV rays.

- ▶ exceptionally light formula
- b does not accumulate in wrinkles, does not burden or dry the skin
- enriched with chamomile water, aloe and calendula extracts
- beautiful fragrance

30 ml | 601312

#### 6 STEPS **TO PERFECT SKIN**



#### STEP 1

#### Base

• extends the longevity of your makeup



#### STEP 2

#### **Foundation**

- evens out your skin