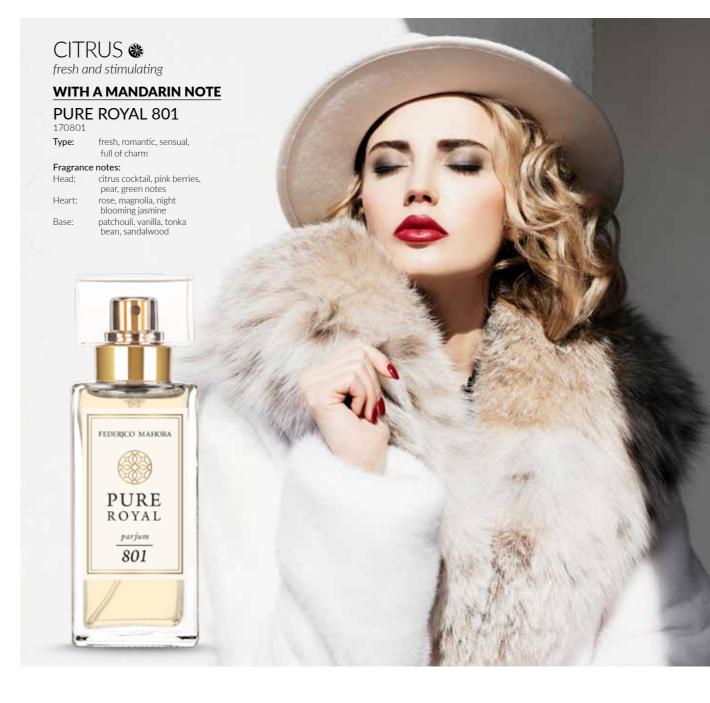

peony Heart: rose, osmanthus patchouli, sandalwood

#### **PURE ROYAL 810**

170810

subtle, delicate, feminine, serene

Fragrance notes:

bergamot, mandarin,

blackcurrant pink peony, rose, muguet,

peach, apricot musk, amber, patchouli,

#### WITH A WOODY NOTE

**PURE ROYAL 365** 170365

classic with a note of Baroque splendour

Fragrance notes: grapefruit, bergamot rose, narcissus, jasmine, geranium, patchouli

> sandalwood, vanilla, white musk, tonka bean

Sensual, full of finesse, stunning – these are the PURE ROYAL fragrances for women. These are perfect perfumes for modern women who value both strong, sophisticated fragrance notes and a beautiful perfume bottle. The mesmerisingly strong and amazingly long-lasting accords will make you feel wonderful and confident in any situation.



## **PURE ROYAL**



#### WITH A FLORAL NOTE

## **PURE ROYAL 171**

Type: expressive, intensive, captivating

pineapple, nectarine, iuicv pear

Heart: pink peony, freesia,

frangipani

musk, sandalwood, patchouli, tonka beans,

#### **PURE ROYAL 809**

refined, sophisticated,

tasteful

#### Fragrance notes:

bergamot, ginger, water notes

Heart: incense, rose, patchouli

musk, vanilla, vetiver



## PERFUME

Fragrance: 20% | Capacity: 50 ml

#### **PURE ROYAL 820**

sensual, provocative,

#### magnetic Fragrance notes:

Head: orange blossom, peach Heart: ylang-ylang, rose sandalwood, ambergris, vanilla, musk

#### WITH A FRUITY NOTE

### **PURE ROYAL 286**

170286

sexy, sophisticated

#### Fragrance notes:

bergamot Head: rose, patchouli ambergris, orange

#### WITH A WOODY NOTE

####