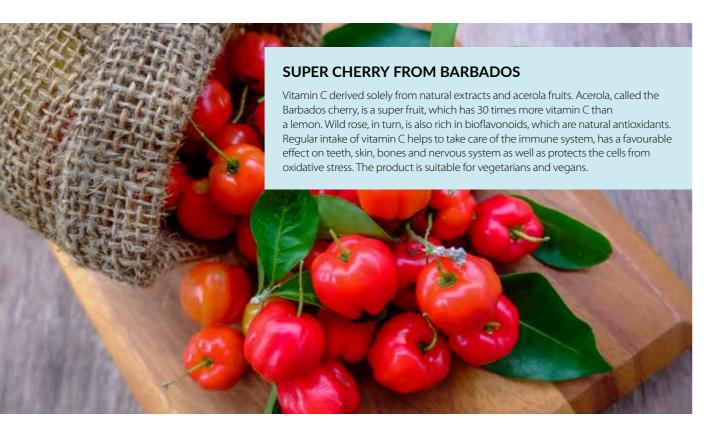

th guarana caffeine and green tea tein, contribute to the reduction of tiredness and fatigue
- pantothenic acid affects the efficiency of the mind
- B vitamins take care of the nervous system
- **thiamine** is responsible for the proper functioning of the heart
- **vitamin E** helps protect cells from oxidative stress







### VITALITY BOOST

FOOD SUPPLEMENT

- daily portion of energy for body and mind
- rich source of vitamins and minerals
- composition of perfectly selected ingredients that influence the flow of physical and mental energy during the day and better rest at night
- suitable for vegetarians and vegans

Take 2 tablets at night with water. Take orally contents of 1 sachet per day

30 SACHETS + 60 COATED TABLETS | A 30-DAY SYSTEM 300 g + 48 g | **801003** 

# **NUTRICODE**



# NUTRICIONAL DE PRODUCTION DE PROPERTORIO DE PROPERT

### IMMUNO

FOOD SUPPLEMENT

- 100% natural vitamin C
- formula with zinc, which helps in the proper functioning of the immune system
- ideal for people who are often cold, as well as training and working physically
- · acerola and cherry flavor
- suitable for vegetarians and vegans

Take 2 lozenges a day. Suck slowly.

60 LOZENGES | A 30-DAY SYSTEM

72 g | **801004** 

# COMPREHENSIVE DOSE OF ENERGY IN TWO STEPS:

### NUTRICODE VITALITY BOOST

- a nutritive injection
- guarana extract contains a substantial amount of caffeine, which has a beneficial effect in the case of physical and mental exhaustion, boosts energy, eliminates drowsiness and tiredness, improves concentration and memory
- niacin, pantothenic acid, and riboflavin are