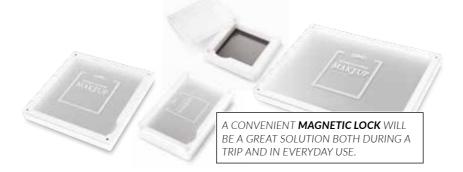

o the skin.

#### STEP 3 Highlighter

- Brow bone
- Cheekbone tops
- Nose ridge
- Under the eyes
- · Cupid's bow
- · Middle of the forehead
- Temples
- Chin

Highlights and exposes the central part of the face. Adds radiance and reflects light to conceal imperfections.



## MIX & MATCH

Select, combine and exchange – thanks to the magical MIX & MATCH Palettes you will create a set of beauty products that will be an ideal match for you. Create your own perfect set of eyeshadows, concealers, powders, blushes and highlighters.

#### **HOW TO CREATE MIX & MATCH SETS**







#### **PALETTES**

PALETTES

Ideal for those who like things to be practical and easy to use. They will be your place for all the products needed to create a perfect makeup and store all your ideas. The sky is the limit



#### **XXL PALETTE**

XXL PALETTE

608121

#### XL PALETTE

XL PALETTE

608120







608102

LARGE PALETTE



#### SMALL PALETTE

SMALL PALETTE

608101



## MIX & MATCH

Everything you need in a single place. Create your own palette full of fantastic MIX & MATCH makeup products.



**Radiant Glow and Cinnamon Roll** are products that are used almost at the end of applying the makeup. You only need a small amount to make your skin look radiant and healthy. It's that final touch in everyday makeup.

#### RADIANT GLOW 602018

- highlighting powder
- evens out the skin tone and delicately illuminates your skin
- an effect of a youthful, fresh and radiant complexion
- healthy and well-rested

ILLUMINATED AND OPTICALLY REJUVENATED LOOK



#### CINNAMON ROLL 602019

- bronzing powdernatural t