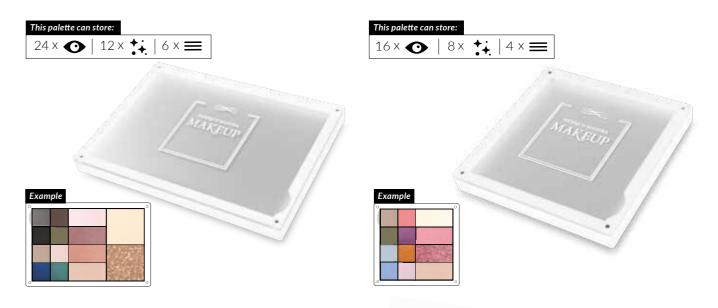

Under the eyes
- · Cupid's bow
- · Middle of the forehead
- Temples
- Chin

Highlights and exposes the central part of the face. Adds radiance and reflects light to conceal imperfections.



## MIX & MATCH

Select, combine and exchange – thanks to the magical MIX & MATCH Palettes you will create a set of beauty products that will be an ideal match for you. Create your own perfect set of eyeshadows, concealers, powders, blushes and highlighters.

#### **HOW TO CREATE MIX & MATCH SETS**







#### **PALETTES**

PALETTES

Ideal for those who like things to be practical and easy to use. They will be your place for all the products needed to create a perfect makeup and store all your ideas. The sky is the limit



#### **XXL PALETTE**

XXL PALETTE

608121

#### XL PALETTE

XL PALETTE

608120







608102

LARGE PALETTE



#### SMALL PALETTE

SMALL PALETTE

608101



## MIX & MATCH

Everything you need in a single place. Create your own palette full of fantastic MIX & MATCH makeup products.



**Radiant Glow and Cinnamon Roll** are products that are used almost at the end of applying the makeup. You only need a small amount to make your skin look radiant and healthy. It's that final touch in everyday makeup.

#### RADIANT GLOW 602018

- highlighting powder
- evens out the skin tone and delicately illuminates your skin
- an effect of a youthful, fresh and radiant complexion
- healthy and well-rested

ILLUMINATED AND OPTICALLY REJUVENATED LOOK



#### CINNAMON ROLL 602019

- bronzing powdernatural tan effect
- illuminated complexion
- for every skin type

HEALTHY COLOUR AND RADIA