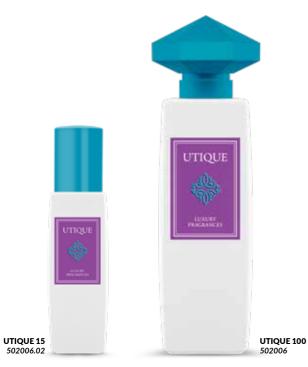

# UTIQUE

Drifting on rough ocean waves ambergris enchanted in stunning **AMBERGRIS** perfumes delights with sea accords spiced with a pinch of spiciness. It is like a secret cruise at sunset, which does not end with the arrival of dawn. This is a mysterious story about the unprecedented power of attraction.

### Fragrance notes:

bergamot, red peppercorn, cumin seeds, cardamon wild jasmine, lily of the valley, ylang-ylang ambergris, tonka beans, labdanum, leather, oakmoss,

patchouli, musk

### PERFUME

Fragrance: 20% | Capacity: 100 ml Fragrance: 20% | Capacity: 15 ml