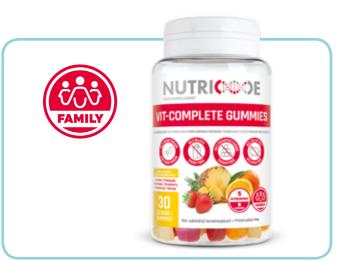

### FOR WHOM?

For children and adults who want to supplement their daily diet, including set of B vitamins, necessary for the proper functioning of the body.

# VITAMIN BOMB IN THE FORM OF DELICIOUS GUMMIES:

- vitamin C supports immune system
- vitamin B3 helps maintain healthy skin
- vitamin B5 positively affects mental performance
- vitamin B6 contributes to the regulation of hormonal activity
- vitamin B12 supports the production of red blood cells
- **folic acid** is essential for pregnant women

All vitamins contribute to the reduction of tiredness and fatigue, raising the quality of everyday life for children, adolescents and adults.

### FOOD SUPPLEMENT DOES NOT CONTAIN:

- · milk and sugar
- pork gelatin (developed on the basis of pectin)
- preservatives

### **VIT-COMPLETE GUMMIES**

FOOD SUPPLEMENT

- · lots of nutrients for the whole family
- support for the proper functioning of the body
- excellent source of vitamins for vegetarians

Children over 4. years of age: Take 1 gummy a day. Adults: Take 2 gummies a day.

30 PINEAPPLE, STRAWBERRY AND ORANGE-FLAVOURED MULTI-VITAMINES GUMMIES FOR CHILDREN AND ADULTS

60 g | **801029** 