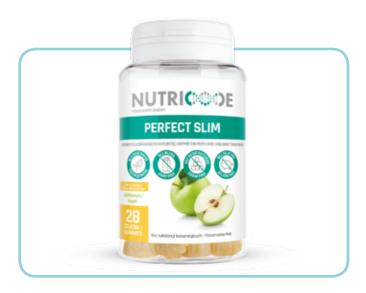

### FOR WHOM?

For everyone who wants to get slimmer and healthier in a natural and enjoyable way.

### A NATURAL ROAD TO BEAUTY

Thanks to carefully selected plant extracts, the PERFECT SLIM GUMMIES will help you regain your beautiful and slender figure.

- chlorogenic acid contained in green coffee extract reduces the accumulated reserves of carbohydrates and fat in the body and facilitates the intensified burning of adipose tissue. That effect is additionally reinforced by caffeine, which stimulates the metabolism
- Garcinia cambogia extract, which is a source of hydroxycitric acid (HCA), slows down the production of fat in the body
- raspberry ketone extract contributes to the reduction of fat deposits and supports the burning of accumulated ones, in addition, it accelerates metabolism and regulates blood glucose

### FOOD SUPPLEMENT DOES NOT CONTAIN:

- pork gelatine (developed on the basis of pectins)
- · peanuts, soy or milk
- artificial colourants, aromas or preservatives
- added sugar

### PERFECT SLIM GUMMIES

FOOD SUPPLEMENT

- with natural extracts for a perfect figure
- contains top-quality raspberry ketones
- good for vegetarians

Take two gummies per day.

28 APPLE-FLAVOURED GUMMIES FOR ADULTS 90 g | **801023** 