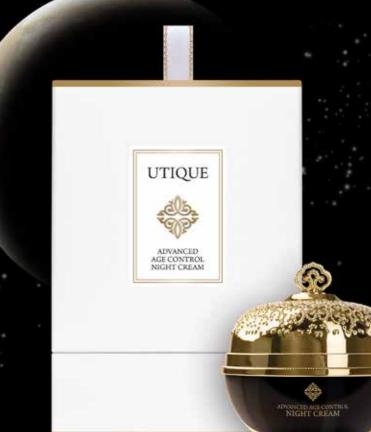

### ADVANCED AGE CONTROL NIGHT CREAM

ADVANCED AGE CONTROL NIGHT CREAM | 50 ml | 502027

### REVOLUTIONARY INGREDIENTS THAT PENETRATE YOUR SKIN DURING SLEEP

- ▶ L.C.G.S MC 8.0® affects the synthesis of two key proteins for the young appearance: fibronectin, which interacts, among others, with collagen and proteoglycans, and p53 proteins involved in the renewal of DNA. Thanks to this, it has strong anti-aging properties regenerates and smooths the skin.
- ▶ The newest, milder generation of the vitamin A derivative is currently one of the most effective anti-wrinkle substances, which slightly lightens the skin and visibly improves its appearance.
- b Edelweiss meristem extract prevents the effects of oxidative stress caused by the air pollution and UV radiation, and has strong lifting effects on flabby neck skin, optically lifts your cheeks and smooths out the so-called 'crow's feet'. It will make you forget about a grey and tired complexion, and your skin will become fantastically firm and more resistant to the negative effects of external factors responsible for the aging processes.
- ▶ Shea butter is oil from the nuts of the African tree gracefully named the Mangifolia tree, which in Africa has been considered sacred and has been worshipped for thousands of years. It leaves your skin perfectly soft and hydrated.

The richness of carefully selected, strongly antiaging and firming active ingredients penetrating the skin during sleep, so that every morning you will be delighted with a perfectly moisturized, regenerated and smooth complexion.