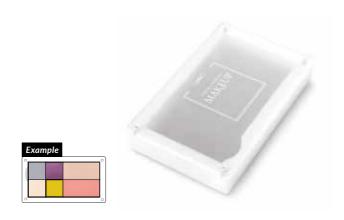

der the eyes
- · Cupid's bow
- · Middle of the forehead
- Temples
- Chin

Highlights and exposes the central part of the face. Adds radiance and reflects light to conceal imperfections.



## MIX & MATCH

Select, combine and exchange – thanks to the magical MIX & MATCH Palettes you will create a set of beauty products that will be an ideal match for you. Create your own perfect set of eyeshadows, concealers, powders, blushes and highlighters.

#### **HOW TO CREATE MIX & MATCH SETS**







#### **PALETTES**

PALETTES

Ideal for those who like things to be practical and easy to use. They will be your place for all the products needed to create a perfect makeup and store all your ideas. The sky is the limit



#### **XXL PALETTE**

XXL PALETTE

608121

#### XL PALETTE

XL PALETTE

608120







608102

LARGE PALETTE



#### SMALL PALETTE

SMALL PALETTE

608101



## MIX & MATCH

Everything you need in a single place. Create your own palette full of fantastic MIX & MATCH makeup products.



**Radiant Glow and Cinnamon Roll** are products that are used almost at the end of applying the makeup. You only need a small amount to make your skin look radiant and healthy. It's that final touch in everyday makeup.

#### RADIANT GLOW 602018

- highlighting powder
- evens out the skin tone and delicately illuminates your skin
- an effect of a youthful, fresh and radiant complexion
- healthy and well-rested

ILLUMINATED AND OPTICALLY REJUVENATED LOOK



#### CINNAMON ROLL 602019

- bronzing powdernatural tan effect
- illuminated complexion
- for every skin type

HEALTHY COLOUR AND RADIANT