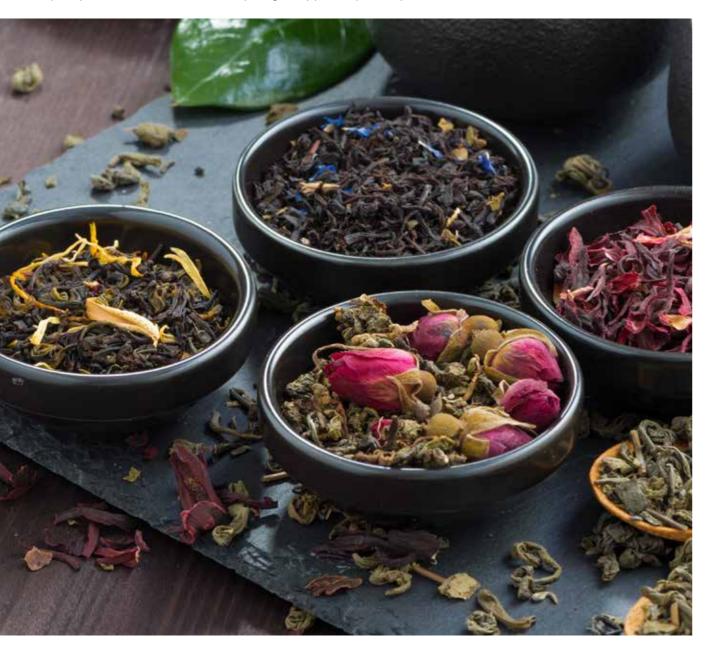

2, 24% pantothenic acid, niacin, biotin
- origin: East Asia

250 g | **993007** 



#### **ENERGY** GROUND COFFEE

with Guarana extract and taurine

Stimulating taurine and B group vitamin complex, in combination with the distinctive taste of our coffee, boost your psychophysical efficiency. The increased dose of invigorating guarana caffeine refreshes and provides energy for the whole day.

- excellent for very active persons, night shift workers, athletes, frequent travellers
- ▶ RDA\* in 2 cups of coffee: 30% vitamin B2, 24% pantothenic acid, niacin, biotin
- origin: East Asia

250 g | **993008** 



KONSUMENT

# **TEAS**

Lush gardens of China and Sri Lanka are where we draw from the real wealth of nature to bring you top quality tea leaves and let the tasty magic happen in your cup.













### **HAPPINESS** BLUE TEA

Oolong loose leaf tea with blackcurrant, natural vanilla and peach flavour

Exquisite deep taste and mysterious, slightly emerald green colour of Oolong tea are born in the process of half-fermentation of leaves. Aromatic brew, seducing with blackcurrant notes, contains polyphenols that are beneficial to your health.

- unique tea, called Black Dragon
- with whole blackcurrants
- > origin: Chinese Fujian province

75 g | **993017** 

### **JOY** RED TEA

Pu-erh loose leaf tea with dried cherries, chokeberries rose petals and a natural cherry flavour

Aromatic red tea enriched with dried cherries and chokeberries, and delicate rose petals. It contains, among others, natural digestible selenium, vitamin E, and valuable flavonoids.

- rich aroma with a