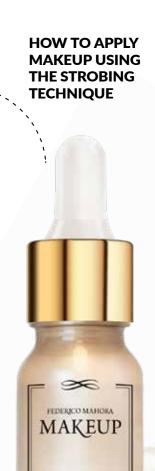

make your nose look thinner and prettier

It will make your mouth look

It will highlight your chin and enlarge the lower lip

#### **GLOWING DROPS 3D LIQUID HIGHLIGHTER**

GLOWING DROPS 3D LIQUID HIGHLIGHTER

It immediately illuminates your skin and gives it an extra glow. Silky and liquid formula. It does not smudge and is not heavy on the skin.

- guarantees phenomenally fresh and radiant look
- optically rejuvenates the skin and eliminates signs of fatigue
- ideal for the strobing makeup technique
- with a formula containing wheat germ oil and betaine
- > to be used in spots on various parts of your face and body
- it can be applied both under and locally on the foundation or mixed with it immediately before application
- with a pipette for easy dosing
- suitable for vegetarians









#### **BAMBOO POWDER**

BAMBOO POWDER

Transparent, suitable for all skin types. Excellent for touch-up during the day and to finish your makeup with.

- ▶ with a mattifying bamboo extract
- a cosmetic, which you should always have to hand

6,4 g | **P020** 



P020



#### FIXING POWDER

FIXING POWDER

Guarantees a long-lasting makeup finish. An excellent combination of mineral ingredients makes the skin matte and velvety to the touch.

- perfectly adapts to the foundation shade and skin tone
- > the subtle fragrance of white tea

10 g | **PT2** 



#### MINERAL LOOSE POWDER

MINERAL LOOSE POWDER

Excellent for setting foundation and obtaining a perfect makeup finish. Contains silica which optically reduces fine lines, wrinkles and minor skin imperfections.

- with kaolin which absorb