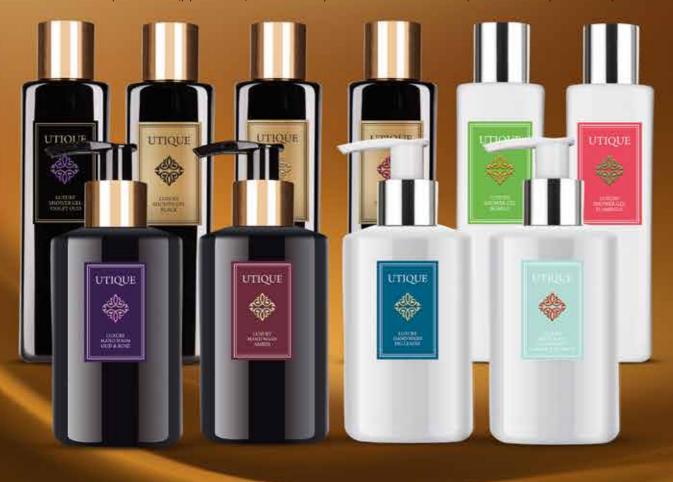

# **UTIQUE**

Hands are your most important attribute. They deserve the highest quality care. UTIQUE Luxury hand washes impress with their sophisticated formula and intriguing scents. They foam splendidly wrapping your hands with velvety foam, which gently cleanses them and does not dry the skin. In addition, the unique Biohydration Plus® compound, specially selected for FM WORLD, provides a pleasant hydration experience. Each of the four captivating fragrances leaves on your hands tempting scent notes that relaxes your senses.

# **UTIQUE**

UTIQUE Luxury Shower Gels will turn your bath into a fascinating experience that pampers your senses. Thanks to innovative ingredients, they greatly improve the appearance of the skin, leaving it silky smooth while the seductive fragrance compositions have a soothing effect and make you blissfully relaxed. Give yourself a moment of unforgettable pleasure.

# UTIQUE

UTIQUE Luxury Body Balms mean professional skin care topped with a spark of sophistication... Thanks to highly valuable ingredients and their silky texture, they not only wrap your body with beautiful fragrance but also make it perfectly moist, soft and smooth. Thanks to them, you will feel like in a garden full of sensual aromas.