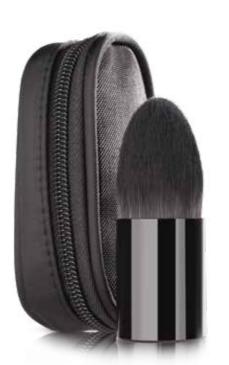

> synthetic bristle

608403

3

### **PERFECT LINES & SHADOWS BRUSH NO. 408**

PERFECT LINES & SHADOWS BRUSH NO. 408

Perfect for precise eye makeup. One end will perfectly apply eyeshadows on your lids, and the other will be perfect for thin shadow or eyeliner lines along the upper and lower lash line. Its bent, and ergonomic shape facilitates product application.

> synthetic bristles











### FACIAL MASK BRUSH

FACIAL MASK BRUSH

It enables the hygienic, quick and precise application of facial creams and masks of different consistency. Because it is made of synthetic bristles, it does not absorb large amounts of product and allows it to be applied evenly.

- it is easy to wash and dries quickly
- has a flattened shape that facilitates the application and mixing of masks

608003



### KABUKI BRUSH IN A TRAVEL CASE

KABUKI BRUSH IN A TRAVEL CASE

Always to hand. The convenient case, perfect for carrying in your handbag. Suitable for loose and pressed powders.

> synthetic bristle

608002



### PROFESSIONAL BRUSH SPRAY

PROFESSIONAL BRUSH SPRAY

Immediately prepares brushes for reuse, cleaning them from the remains of the makeup and cosmetics. Recommended for cosmetic brushes with natural and synthetic bristles.

- perfectly cleanses the brushes
- thanks to the special ingredients, it maintains the bristles of the brushes and also gives them a pleasant scent

100 ml | **608113** 



### SILICONE BRUSH CLEANER

SILICONE BRUSH CLEANER

Quickly and effectively cleans makeup brushes. Use it with a little water and hair shampoo.

▶ in a convenient finger glove form



#