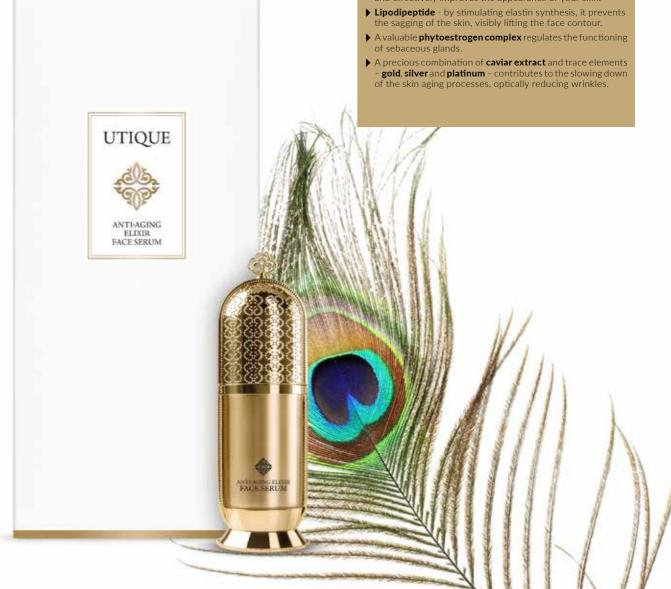

# L.C.G.S MC 4.0<sup>®</sup> INNOVATION IN THE WORLD OF COSMETICS

The revolutionary complex formula **L.C.G.S MC 4.0**®, carefully selected for FM WORLD and contained in the ANTI-AGING ELIXIR FACE SERUM, has strong anti-ageing properties. It intensively regenerates and smooths your complexion, perfectly preparing your skin for application of further cosmetics and increasing their effect through synergy.

#### ANTI-AGING ELIXIR FACE SERUM

ANTI-AGING ELIXIR FACE SERUM | 30 ml | 502030