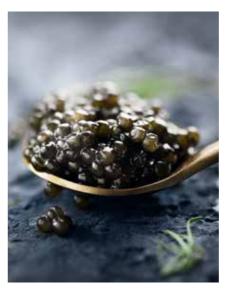

#### MISSION: TO HYDRATE AND REVITALISE

Recommended for dry, tired, dull skin in need of nutrition

- caviar extract the fountain of youth coming from the depths of the sea. It has rejuvenating and moisturising properties, contains valuable nutrients, such as amino acids and essential fatty acids that are beneficial for the skin
- bio collagen natural marine collagen extracted from fish, an ingredient of exceptional purity and concentration; responsible for the tension, smoothing and firming of the skin. It moisturises, rejuvenates and regenerates, creates a delicate protective film against excessive loss of water
- diamond-peptide complex has anti-aging properties, improves the flexibility and elasticity of the skin
- **hyaluronic acid** moisturises and nourishes the skin