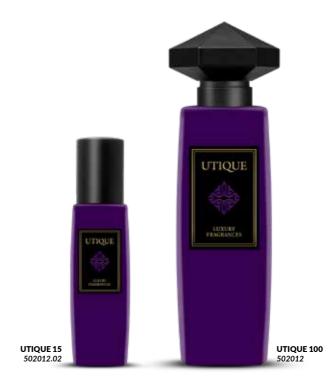

**UTIQUE 100** 

**VIOLET OUD** has a mystical element in it, which is the beginning of a new journey into the unknown. Majestic, noble, unpredictable. Spray magic around you, immerse yourself in the purple depth of unpredictability.

Character: sophisticated, stunning

Fragrance notes:

Head: rose, suede, safflower

Heart: frozen raspberry, wild rose, cypriol

Base: agarwood, white musk, American sweetgum

Fragrance: 20% | Capacity: 100 ml Frag