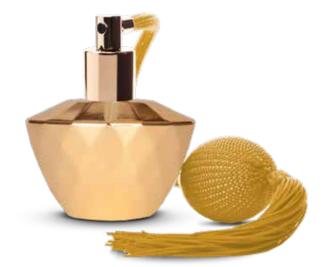

# **UTIQUE**

**GOLD** is a dazzling scent like gold, exquisite like handcrafted jewelry. Majestic, essential, inspiring. The essence of oriental splendor. Spray around you a charming haze of sensual sensations.

**Character:** luxurious, exquisite

Fragrance notes:

UTIQUE 15

Head: red pepper, cedarwood, nutmeg

Heart: iris, saffron, vetiver

Base: cypriol, patchouli, black musk, amber

**PERFUME** 

Fragrance: 20% | Capacity: 100 ml Fragrance: 20% | Capacity: 15 ml