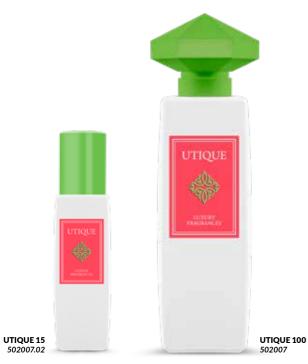

# **UTIQUE**

**FLAMINGO** is the fragrance of undiscovered paradise. The essence and innocence and class. It's like a wonderful, colorful story. An unforgettable adventure in which all the senses are immersed. Mysterious and undeniably glamorous.

Character: charming, seductive like a forbidden fruit

Fragrance notes:

Head: Rosa Mosqueta, blackberry sorbet, green notes

Heart: Damask Rose, jasmine, apricot

Base: woody notes, crystal rose chord, musk

**PERFUME** 

Fragrance: 20% | Capacity: 100 ml Fragrance: 20% | Capacity: 15 ml

A breath of elegance and exceptional intensity of sensations embedded in the **BUBBLE** perfume bottle bring to mind the most beautiful summer memories. Just close your eyes, spray the fragrance and the refreshing aura, like a magic wand, will take you to the wonderful moments of carefree.