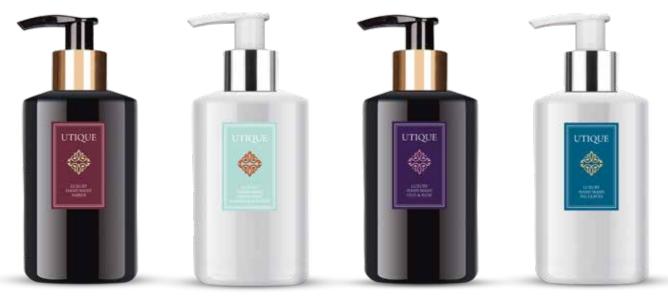

# **UTIQUE**

Hands are your most important attribute. They deserve the highest quality care. UTIQUE Luxury hand washes impress with their sophisticated formula and intriguing scents. They foam splendidly wrapping your hands with velvety foam, which gently cleanses them and does not dry the skin. In addition, the unique Biohydration Plus® compound, specially selected for FM WORLD, provides a pleasant hydration experience. Each of the four captivating fragrances leaves on your hands tempting scent notes that relaxes your senses.

### **AMBER** | 502035

Sweet marriage of vanilla, patchouli and cinnamon notes will seduce connoisseurs of sophisticated sensations. Deep and ambiguous scent charms with sumptuous bouquet of accords.

# GRAPEFRUIT & ORANGE BLOSSOM | 502036

Delightful fragrance composition with captivating notes of refreshing grapefruit and sensual orange blossom. Amazing fusion of accords, which adds energy and inspire.

### **OUD & ROSE** | 502037

A unique combination of perfectly harmonizing notes of magnetizing oud and sensual rose. This mysterious fragrance brings to you dazzling splendor of the royal garden.

### FIG LEAVES | 502038

The multi-layered accord of fig leaves wraps hands with a sublime fragrance, in which the unusual freshness is complemented by romantic and noble notes. A real feast for the senses.

### **LUXURY HAND WASH**

LUXURY HAND WASH | 300 ml