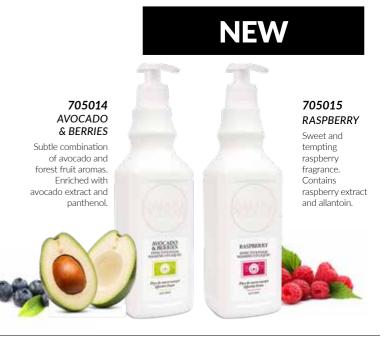

#### LIQUID EYELINER

LIQUID EYELINER

Beautifully emphasises the eye contour and gives intensity to the look by making eyelashes look denser.

- a great way for a quick, classy makeup
- perfect and easy application