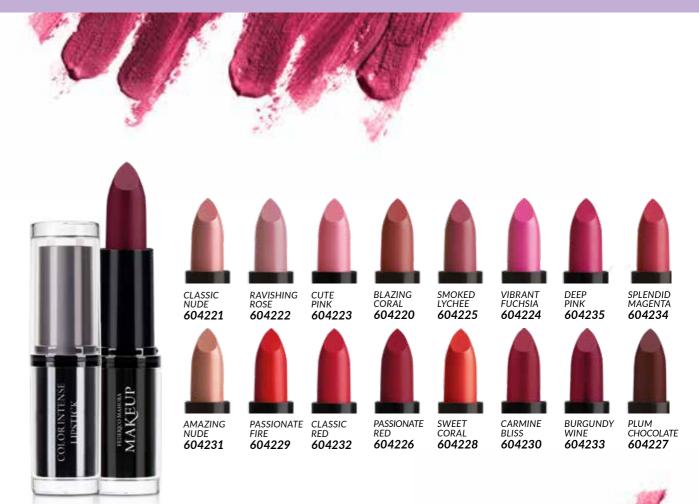

light formula not only guarantees a perfect, intensive matte finish but also does not overburden the lips, ensuring an exceptional sense of comfort. Thanks to such precious, natural ingredients as beeswax and avocado oil, the lipstick will not make your lips dry. The easy application and long-lasting colour without the sticking, drying and smearing effect will make you fall in love with it from the first use.

- no more frequent corrections of your makeup the lipstick will stay on your lips for up to 6 hours
- its exceptional composition ensures intense, matte colour, which not only does not make your lips dry but also gives them the feeling of hydration
- thanks to a precise applicator and silky texture with a pleasant scent, applying colour to your lips will become a real pleasure

6 m



### **COLOR INTENSE CLASSIC LIPSTICK**

COLOR INTENSE LIPSTICK

Provides full coverage and intense matte colour. Applying it to your lips will be a moment of pure pleasure - thanks to the creamy consistency it is very easy to apply too. Contains the nourishing chia seed oil which prevents the lipstick from drying out your lips. They will look smooth and tempting. A long-lasting lip colour without drying out lips is every woman's dream - now you can make it come true with the COLOR INTENSE Classic Lipstick.

- guarantees silky smooth matte finish and intense colour that stays on your lips for long
- with precious chia seed oil
- non-sticky formula and creamy texture offering you a long-lasting feeling of comfort

4,2 g



# **MAKEUP REMOVAL**

Perfectly cleansed skin in the morning and be