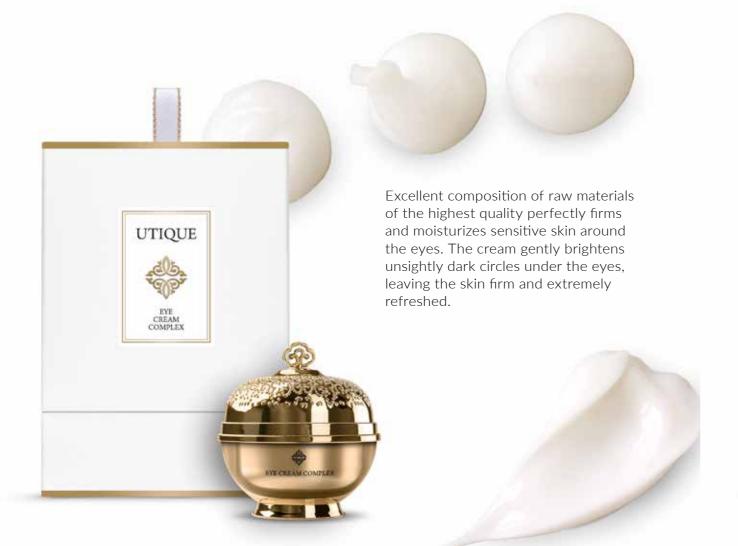

### **EYE CREAM COMPLEX**

EYE CREAM COMPLEX | 20 ml | 502028

#### AN IDEAL COMBINATION OF INNOVATIVE INGREDIENTS THAT WILL TAKE EXCELLENT CARE OF THE DELICATE SKIN AROUND YOUR EYES

- L.C.G.S MC 8.0® UV radiation and blue light have an adverse effect on the sensitive skin around the eyes they cause oxidative stress, and also contribute to the formation of mimic wrinkles caused, among others, by excessive squinting. Therefore, the cream has been enriched with a compound that works in two ways: reduces the negative effects of electromagnetic radiation and supports skin regeneration and smoothing, delaying aging processes.
- A complex of an extract from Albizia julibrissin and darutoside stimulates collagen synthesis and contributes to the skin regeneration process, optically stretching out the so-called 'crow's feet'. Additionally, it has a lifting effect on the sagging upper eyelids, making them visibly firmer.
- Low-molecular hyaluronic acid has a strong ability to penetrate the skin, thanks to which it increases the firmness and elasticity of the skin.
- **Cyclic peptide** and **ectoine** have a deeply hydrating effect and optically stretch out wrinkles, making the skin more supple.
- **Caffeine** stimulates the micro-circulation of blood, slightly lightening the unattractive dark under-eye circles.

Highly concentrated, ground-breaking formula intensively regenerates and smooths the skin, reducing the appearance of wrinkles and clearly raising the contour of the face. This specialist cosmetic will improve the condition of your skin, giving it a beautiful, youthful appearance.