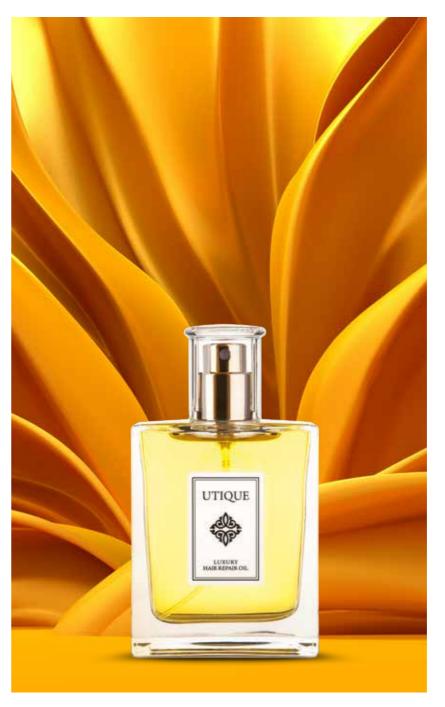

### **LUXURY HAIR REPAIR OIL**

LUXURY HAIR REPAIR OIL | 50 ml | 502005

The power of luxurious hair oil has its source in a unique combination of handmade oils derived from the heart of the plant. It revives the hair colour and adds shine, leaving it soft, smooth and velvety to the touch.

- absorbs perfectly
- ▶ does not weigh the hair down
- has a pleasant marzipan-like scent
- with an atomiser for easier and even application