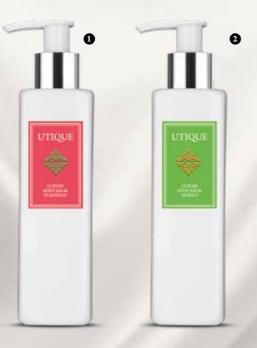

# **UTIQUE**

Hands are your most important attribute. They deserve the highest quality care. UTIQUE Luxury hand washes impress with their sophisticated formula and intriguing scents. They foam splendidly wrapping your hands with velvety foam, which gently cleanses them and does not dry the skin. In addition, the unique Biohydration Plus® compound, specially selected for FM WORLD, provides a pleasant hydration experience. Each of the four captivating fragrances leaves on your hands tempting scent notes that relaxes your senses.

### **AMBER** | 502035

Sweet marriage of vanilla, patchouli and cinnamon notes will seduce connoisseurs of sophisticated sensations. Deep and ambiguous scent charms with sumptuous bouquet of accords.

# GRAPEFRUIT & ORANGE BLOSSOM | 502036

Delightful fragrance composition with captivating notes of refreshing grapefruit and sensual orange blossom. Amazing fusion of accords, which adds energy and inspire.

### **OUD & ROSE** | 502037

A unique combination of perfectly harmonizing notes of magnetizing oud and sensual rose. This mysterious fragrance brings to you dazzling splendor of the royal garden.

### FIG LEAVES | 502038

The multi-layered accord of fig leaves wraps hands with a sublime fragrance, in which the unusual freshness is complemented by romantic and noble notes. A real feast for the senses.

### **LUXURY HAND WASH**

LUXURY HAND WASH | 300 ml