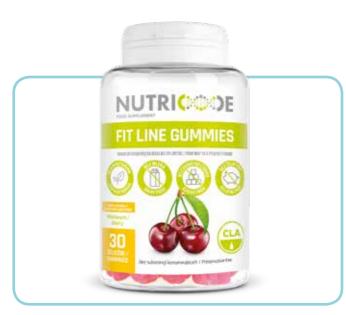

### FOR WHOM?

For active people, people on diet, wanting to improve their vitality.

### ON THE WAY TO A PERFECT FIGURE

Conjugated linoleic acid (CLA) is commonly used by people doing sports and being on a reducing diet, as it promotes fat burning and exhibits multiple pro-health effects. Combined with regular workout and healthy eating habits, it will become your ally on the way to the perfect figure.

### FOOD SUPPLEMENT DOES NOT CONTAIN:

- · milk and sugar
- pork gelatin (developed on the basis of pectin)
- preservatives

### FIT LINE GUMMIES

FOOD SUPPLEMENT

- based on conjugated linoleic acid (CLA)
- · supports work on shapely figure
- suitable for vegetarians

Take 1 gummy a day.

30 CHERRY-FLAVOURED GUMMIES FOR ADULTS 117 g  $\mid$  **801031** 