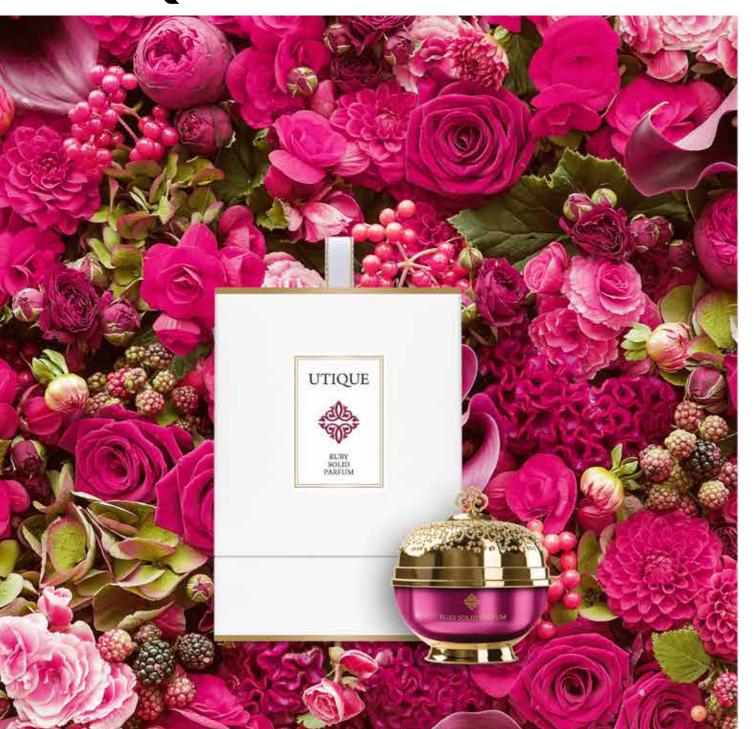

## RUBY SOLID PARFUM RUBY SOLID PARFUM | 20 g | 502029

Imagine how your favorite fragrance turns into a unique form that you can touch and relish forever... How it blends into your skin, leaving a seductive, captivating scent on it. How it wraps you up like a delicate chiffon, caressing your senses. This is what RUBY cream perfume is like. The essence of luxury enclosed in the creamy texture.

An extraordinary marriage of exquisite fragrance notes, which is the source of exceptional feelings caressing all senses. Refined composition, where accords of jasmine, rockrose and cashmere wood are intertwined with the sweet aromas of vanilla and amber tree, only at the end revealing vivid notes of white oud, black musk and dry wood. Enchanting, alluring, tempting ... Feel it on your own skin. Thanks to the fact that the perfumes are in the form of a cream, they are extremely durable and long-lasting on the skin. Just a small amount is enough to feel the caress that awakens all the senses.

**TIP:** It is best to apply the perfume with your fingers on the so-called pulse points, i.e. where the blood pulsates and the body generates heat: on the inside of the wrists, the neck, behind your ears, in your cleavage, in the crook of your elbows and at the back of your knees. Then the perfume will fantastically develop its bouquet and stay on your skin for a long time.