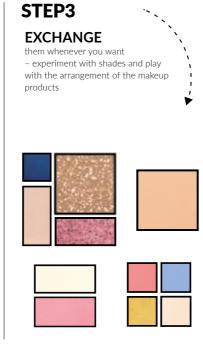

r

- Under cheekbones
- Jawline
- Nose sides

It will create the shadow effect and highlight your cheekbones.



#### STEP 2 Bronzer

- Cheeks
- Nose

Strengthens the contouring effect, adds a natural, healthy tanned tone to the skin.

#### STEP 3 Highlighter

- Brow bone
- Cheekbone tops
- Nose ridge
- Under the eyes
- · Cupid's bow
- · Middle of the forehead
- Temples
- Chin

Highlights and exposes the central part of the face. Adds radiance and reflects light to conceal imperfections.



## MIX & MATCH

Select, combine and exchange – thanks to the magical MIX & MATCH Palettes you will create a set of beauty products that will be an ideal match for you. Create your own perfect set of eyeshadows, concealers, powders, blushes and highlighters.

#### **HOW TO CREATE MIX & MATCH SETS**







#### **PALETTES**

PALETTES

Ideal for those who like things to be practical and easy to use. They will be your place for all the products needed to create a perfect makeup and store all your ideas. The sky is the limit



#### **XXL PALETTE**

XXL PALETTE

608121

#### XL PALETTE

XL PALETTE

608120







608102

LARGE PALETTE



#### SMALL PALETTE

SMALL PALETTE

608101



## MIX & MATCH

Everything you need in a single place. Create your own palette full of fantastic MIX & MATCH makeup products.



**Radiant Glow and Cinnamon Roll** are products that are used almost at the end of applying the makeup. You only need a small amount to make your skin look radiant and healthy. It's that final touch in everyday makeup.

#### RADIANT GLOW 602018

- highlighting powder
- evens out the skin t