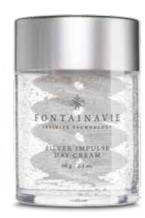

#### SILVER IMPULSE DAY CREAM

SILVER IMPULSE DAY CREAM

Innovative formula with silver, Tripeptide-1 and Tetrapeptide-7 complex as well as hyaluronic acid to soothe and moisturise the skin as well as keep its beautiful, youthful appearance for a longer time. With a light texture. Nourishes the skin and protects it from the effects of adverse weather conditions.

- silver prevents skin irritation
- with caffeine that stimulates microcirculation and soothing extracts of chamomile and ginseng

60 g | **503005.02** 