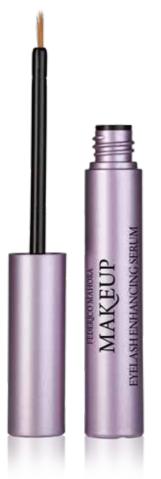

## LIFT EXTREME EYE SERUM

LIFT EXTREME EYE SERUM

An exclusive skin lifting serum precisely reduces fine lines, wrinkles and puffy eyes. Through a combination of the Pentapeptide-18 and Hexapeptide-8, it works like Botox by tensioning, firming and smoothing the skin.

- an immediate lifting effect
- for use under the eyes and on selected parts of the face

5 ml | **503001** 