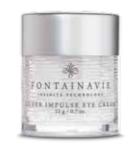

#### SILVER IMPULSE EYE CREAM

SILVER IMPULSE EYE CREAM

Revitalises, soothes and relaxes the delicate skin around the eyes. Matrixyl® 3000 prevents skin sagging by improving its tightness and elasticity, whereas chamomile extract reduces puffiness and swelling

 with antioxidant vitamin E, horsetail root extract, silver and caffeine

21 g | **503007.02** 