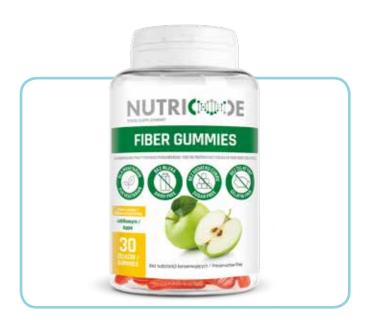

### FIBER WITH MULTIPLE PROPERTIES

Inulin is a natural, low-calorie sugar produced during the processing of chicory root. It is not digested by the stomach, thanks to which it plays the role of a dietary fiber. It has many health benefits:

- supports bowels' function
- has a prebiotic effect contributes to maintaining bacterial balance in the bowels
- supports cleansing the body of toxins
- supports better absorption of micro- and macro-nutrients
- helps control amount of food intake, gives a sense of fullness
- supports the regulation of carbohydrate and lipid metabolism

### FOOD SUPPLEMENT DOES NOT CONTAIN:

- · milk and sugar
- pork gelatin (developed on the basis of pectin)
- preservatives

### **FIBER GUMMIES**

OOD SUPPLEMENT

- with inulin supporting proper functioning of the gastrointestinal tract
- suitable for vegetarians

Take 2 gummies a day during or after a meal.

30 APPLE-FLAVOURED GUMMIES FOR ADULTS 147 g | **801033** 