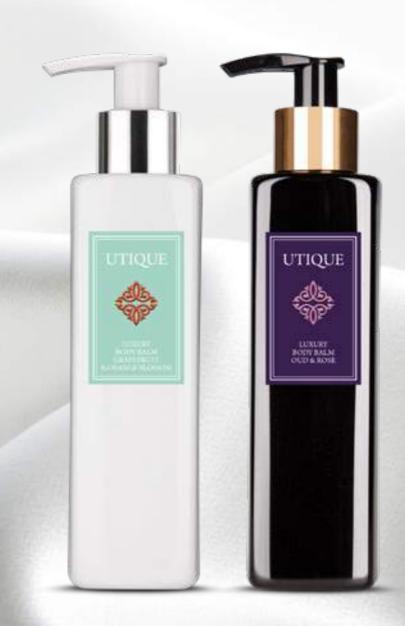

# UTIQUE LUXURY BODY BALM AMBER

UTIQUE LUXURY BODY BALM AMBER 502017

The sweetness obtained from vanilla, patchouli and cinnamon will take you to a unique land of fragrance where everyone feels free. Your skin has never been so moisturised and regenerated before.

# **3** UTIQUE LUXURY BODY BALM OUD & ROSE

LTIOUT

UTIQUE LUXURY BODY BALM OUD & ROSE 502018

Rose and oud is a duo that will make your head spin.
Rose – the quintessence of femininity combines with the firm, incense-like oud, leaving the skin in a perfect condition.