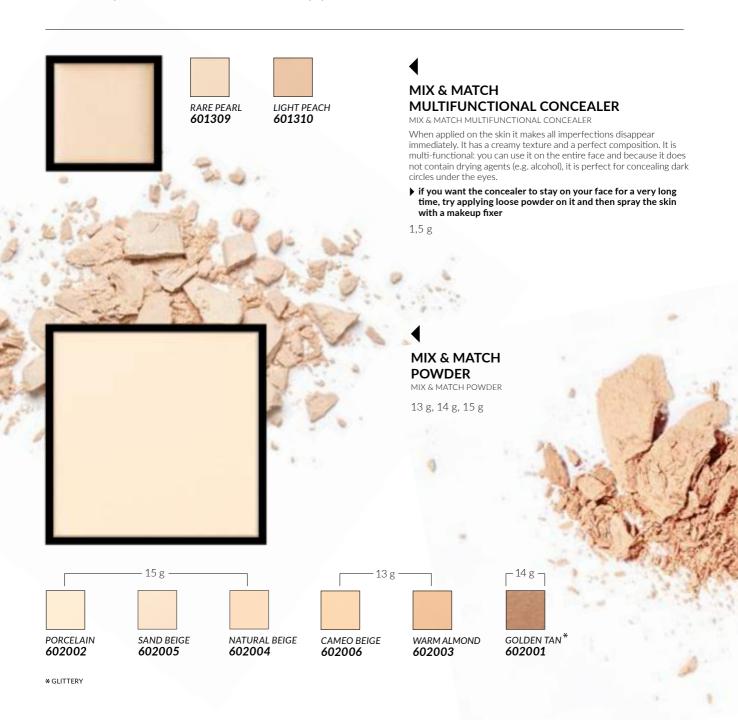

ebrow shadow and 10 eyeshadows. Combine whatever you want.

### 608121







### MIX & MATCH SMALL PALETTE

MIX & MATCH SMALL PALETTE

This magnetic palette can accommodate four eyeshadows or a blush + a highlighter or one powder. Or a mix of two eyeshadows and a blush, if you prefer? Or a concealer, two eyeshadows and a brow shadow? It's all up to you.

608101





### **MIX & MATCH LARGE PALETTE**

MIX & MATCH LARGE PALETTE

A large palette offers endless cosmetic combinations. It can suit two powders or four blushes. Your travel kit can accommodate a powder, a blush, two eyeshadows or a powder, a blush, a concealer and one eyeshadow – everything you need.

608102

# MIX & MATCH

Everything you need in one place. Create your own palette full of our perfect MIX & MATCH makeup products.



Radiant Glow and Cinnamon Roll are products that are used almost at the end of applying the makeup. You only need a small amount to make your skin look radiant and healthy. It's that final touch in everyday makeup that will guarantee the perfect look.



### **Cinnamon Roll**

Bronzing powder that adds the natural tan effect to your face. Subtle golden particles illuminate skin perfectly, making it look fresh and radiant. Suitable for any skin type.



### **Radiant Glow**

It is a must for all those who want their face to always look youthful, fresh and radiant. Radiant Glow powder evens out skin tone giving it a subtle glow. Thanks to tiny particles that reflect light, it makes the skin look healthy and relaxed.





### MIX & MATCH **HIGHLIGHTER**

MIX & MATCH HIGHLIGHTER

The MIX & M