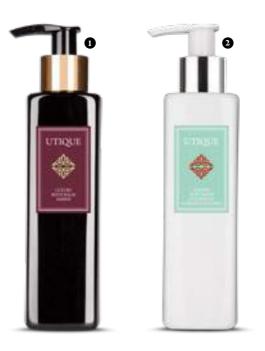

# UTIQUE LUXURY BODY BALM AMBER

UTIQUE LUXURY BODY BALM AMBER 502017

The sweetness obtained from vanilla, patchouli and cinnamon will take you to a unique land of fragrance where everyone feels free. Your skin has never been so moisturised and regenerated before.

# **3** UTIQUE LUXURY BODY BALM OUD & ROSE

LTIOUT

UTIQUE LUXURY BODY BALM OUD & ROSE 502018

Rose and oud is a duo that will make your head spin.
Rose – the quintessence of femininity combines with the firm, incense-like oud, leaving the skin in a perfect condition.