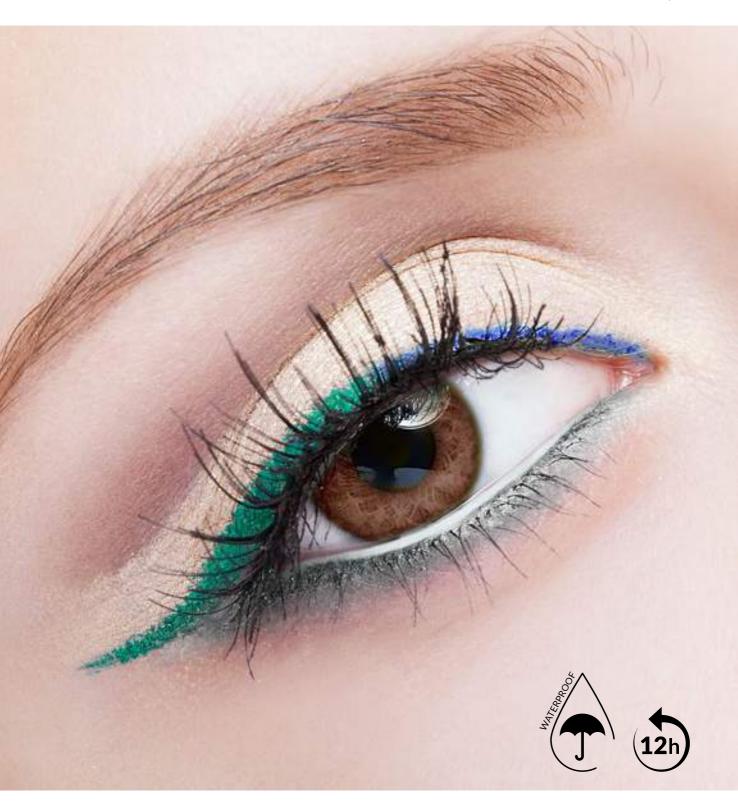

nnovative, waterproof formula, it stays smudge-free for up to 12 hours. The pencil works perfectly for daytime and evening makeup. It draws both thick and thin lines with great precision. Given the wide range of colors, you are sure to find just what you are looking for.

- it can be applied perfectly, thanks to its soft, velvety texture
- ▶ functional, automatic mechanism with a built-in sharpener facilitates quick and precise application
- wide range of colors you are sure to find just what you are looking for
- ophthalmologically tested

0,31 g



result: DEEP, LOOK



**HYPNOTIZING** 





VIOLET VELVET 607027



**BLUE DEPTH** 607030



OCEAN REFLECTION 607026



**GRAPHITE DIMENSION** 607029



FROZEN GREY KR04



MALACHITE GREEN KR06



DARK BLUE KR05



**DECADENCE BLACK** KR01









**CB02** 

#### **EYESHADOW BASE**

EYESHADOW BASE

Increases intensity and colour depth. Extends the life of eye make-up.

- ▶ the nude shade conceals imperfections and evens out the skin tone
- > suitable for all types of eyeshadows

4 g | **CB02** 









#### **DIAMOND EYE PENCIL**

DIAMOND EYE PENCIL

With diamond shine glitter that will add add glow to your look. Use the blending sponge included to create the seductive smoky eye makeup.

- **▶** glamorous
- waterproof

0,34 g



#### Store in a vertical position with the tip downwards.



#### LIQUID EYELINER

LIQUID EYELINER

Beautifully emphasises the eye contour and gives intensity to the look by making eyelashes look denser.

- ▶ a great way for a quick, classy makeup
- > perfect and easy application

1,1 ml







#### *