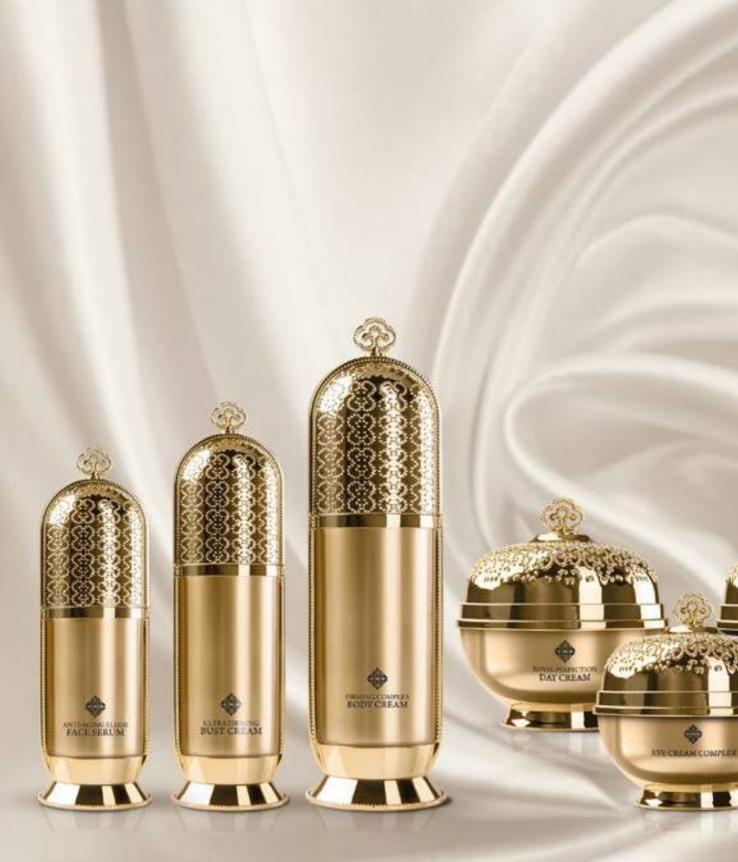

# DISCOVER CREAM MASTERPIECES FROM THE UTIQUE FAMILY

Enter the luxury world of UTIQUE, be enchanted by the seven masterpieces suffused with top-quality creams. Taking our inspiration from the precious gifts of nature, we have also drawn from the most recent breakthroughs in modern science to offer you cosmetics with unbelievable effects and breathtaking beauty. These small masterpieces will transform your bathroom into palatial baths, allowing your skin to regain its healthy and beautiful look and become your most stunning feature. Dare to treat yourself to more - introduce the touch and scent of true luxury into your everyday care.

# **ROYAL PERFECTION DAY CREAM**

ROYAL PERFECTION DAY CREAM | 502026

Volume: 50 ml

PRODUCT AVAILABLE FROM 2018-10-15

UTIQUE

Start your day with our **ROYAL PERFECTION DAY CREAM**. Make the day truly yours. The combination of state-of-the-art technologies and unique top-quality ingredients will make your skin more resistant to negative external factors, helping it regain its shine and radiance. Your dream of having a perfectly moisturised, smooth and healthy-looking complexion has finally come true.

# ADVANCED AGE CONTROL NIGHT CREAM

ADVANCED AGE CONTROL NIGHT CREAM | 502027

Volume: 50 ml

PRODUCT AVAILABLE FROM 2018-10-15

The **ADVANCED AGE CONTROL NIGHT CREAM** acts as best night-time guardian for your beauty. Its next-generation, strong anti-ageing ingredients deeply regenerate, moisturise and smooth your complexion, effectively delaying the skin ageing process. Close your eyes and drift off to the world of dreams, while the cream's specialist formula takes care of your complexion, keeping it in excellent condition.

# **EYE CREAM COMPLEX**

EYE CREAM COMPLEX | **502028** Volume: 20 ml

PRODUCT AVAILABLE FROM 2018-10-15

UTIQUE

They say that the eyes are the window to the soul. Don't let small imperfections in your skin eclipse your inner glow – that your eyes reflect like the purest of diamonds. The innovative formula contained in the **EYE CREAM COMPLEX** perfectly moisturises your skin, making it more elastic and visibly smoothing out wrinkles, while also brightening unsightly dark circles under the eyes. Nothing will take better care of the delicate skin around your eyes than this precious gem of the UTIQUE family.

# **ANTI-AGING ELIXIR FACE SERUM**

ANTI-AGING ELIXIR FACE SERUM | 502030 Volume: 30 ml

PRODUCT AVAILABLE FROM 2018-10-15

A unique treasure in the world of luxury rejuvenating cosmetics. **ANTI-AGING ELIXIR FACE SERUM** will ensure that while time may pass, your beauty remains. A highly concentrated, breakthrough formula intensively regenerates and smooths your complexion, reducing the appearance of wrinkles and noticeably enhancing facial contouring. This specialist cosmetic agent will improve the condition of your skin, giving it a beautiful, youthful look.

# **ULTRA FIRMING BUST CREAM**

ULTRA FIRMING BUST CREAM  $\mid$  502031

Volume: 50 ml

PRODUCT AVAILABLE FROM 2018-10-15

**ULTRA FIRMING BUST CREAM** will help to highlight your most feminine features. The advanced formula, developed using pioneering technologies, works perfectly to improve the feeling of firmness and elasticity in the skin around your breasts, producing a visible lifting effect. Take charge of your beauty. Let the innovative UTIQUE cream help your breasts regain their voluptuous curves.

# FIRMING COMPLEX BODY CREAM

FIRMING COMPLEX BODY CREAM | 502032 Volume: 120 ml

A fit and healthy-looking body is like the elaborate frame that supports a unique portrait, while the **FIRMING COMPLEX BODY CREAM**, like the most skilful artist, will correct the slightest imperfections that your skin might have. Carefully selected ingredients perfectly firm, smooth and tighten the skin, while also helping to reduce body fat. The ultramodern UTIQUE cream will improve your figure so that you too can put it on display like a valuable piece of art.