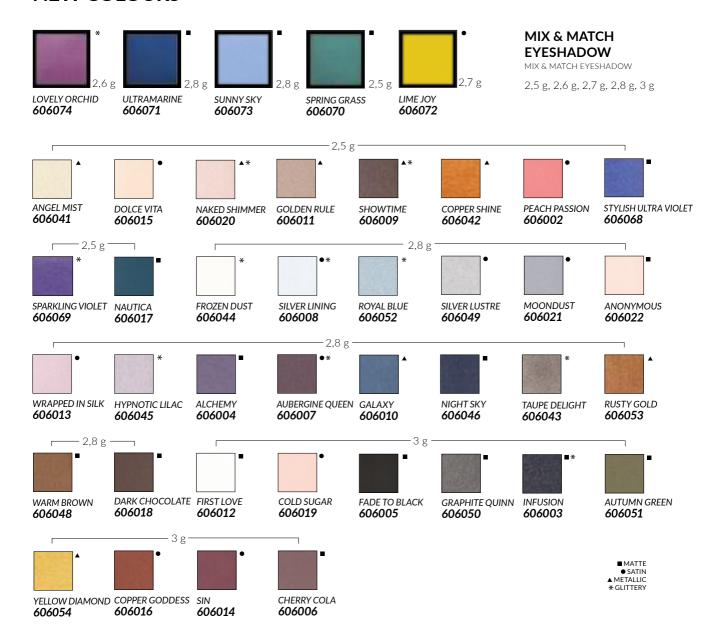

IGHLIGHTER**

MIX & MATCH HIGHLIGHTER

The MIX & MATCH highlighter will easily bring out your skin's natural radiance. One touch of a brush is enough to make the face shine and glow with all the brightness.

provides the effect of rested skin and "glamour" style make-up

6,5 g



WHITE GOLD 602101



**AFTERGLOW** 602103



THE ONE 602102







MIX & MATCH BLUSH

MIX & MATCH BLUSH

MIX & MATCH blush revives your skin, adding a healthy colour to it. Thanks to a wide range of tones, you will certainly find the perfect blush for you.

it has a delicate powder-like texture that enables perfect application



**AMOUR** 602205



WILD SUNSET\* 602204



COCKTAIL PEACH 602202



CHARISMA\* 602201



LIBERTÉ \* 602206



DESIRE\* 602203



6,5 g \* GLITTERY

### MIX & MATCH

### **NEW COLOURS**





### MIX & MATCH

Our professional MIX & MATCH Eye Creator will make you seduce with your look. Choose your favourite colours and combine them with innovative applicators that enable you to quickly and precisely apply your eyeshadows. Design your perfect beauty product. Only you know what's best for you. Freedom, ingenuity and multi-functional character - this is what MIX & MATCH is about.

### **EYE ZONE CREATOR**

EYE ZONE CREATOR

This multi-function device for eye makeup will fit in every vanity case. It includes two different applicators that can be combined with an eyeshadow refill. Choose your favourite eveshadows to design the best beauty product especially for you. Become a creator of the captivating beauty of your look.

- > the pointed ending enables to make a precise line wh