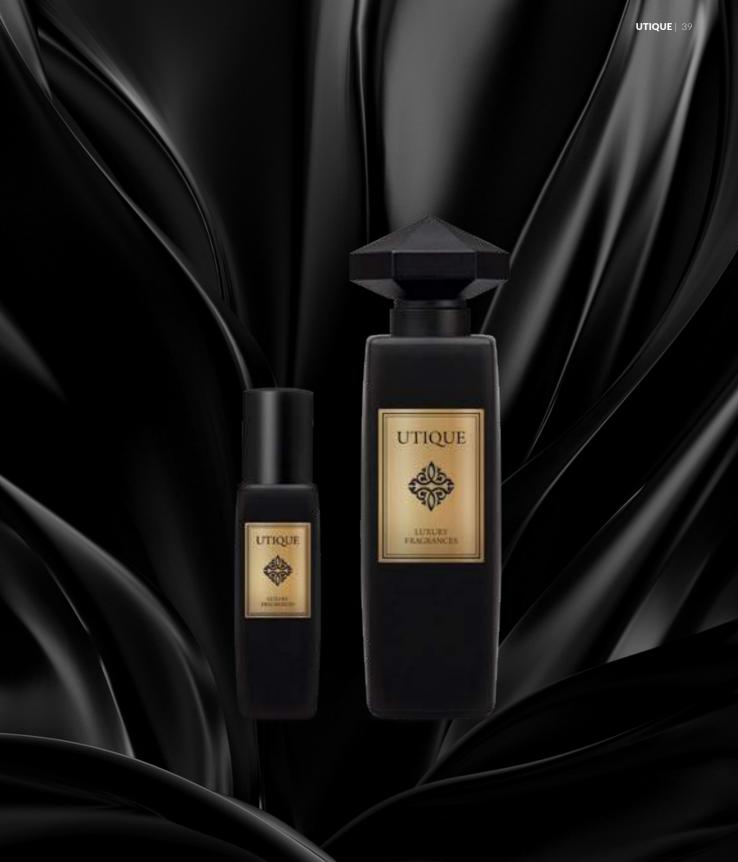

# **PERFUME**

Fragrance: 20% | Capacity: 100 ml

Fragrance: 20% | Capacity: 15 ml

PERFUME
Fragrance: 20% | Capacity: 100 ml

Fragrance: 20% | Capacity: 15 ml

Gives a unique meaning to every moment. Intoxicates, captivates and enchants. **BLACK** is a scent of a secret dimension where warmth meets sensuality. Wrap yourself into black elegance and release your sensual soul.

#### **UTIQUE 100**

UTIQUE 100 | 502001

UTIQUE Black is the epitome of elegance, addictiveness and confidence. An intriguing, memorable and legendary fragrance.

#### **UTIQUE 15**

UTIQUE 15 | 502001.02

The scent of perfection encapsulated in a smaller bottle. UTIQUE BLACK is available in a smaller, handy  $15\,\mathrm{ml}$  bottle. It is a new dimension of excitement. And you can always carry it with you. Let your favourite scent be with you all the time.

#### **BLACK**

Type: elegant, sophisticated, mysterious

#### Fragrance notes:

Head notes: woody, saffron, styrax Heart notes:vetiver, amber, vanilla Base notes: leather, sandalwood, amberwood