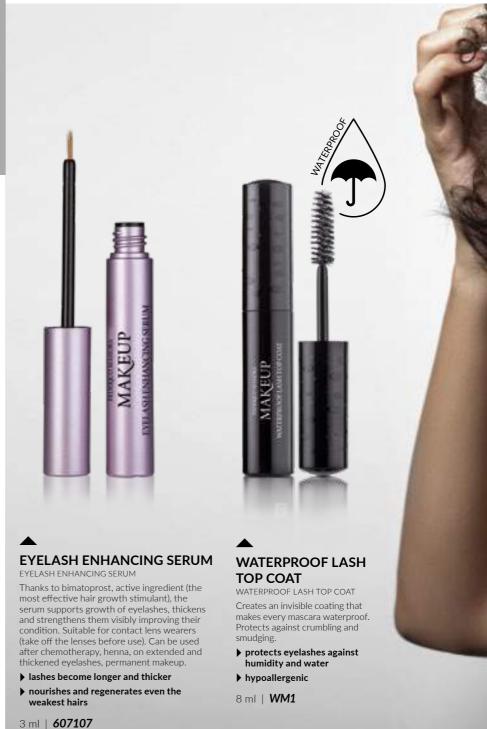

# **EYE CREAM COMPLEX**

EYE CREAM COMPLEX | **502028** Volume: 20 ml

PRODUCT AVAILABLE FROM 2018-10-15

UTIQUE

They say that the eyes are the window to the soul. Don't let small imperfections in your skin eclipse your inner glow – that your eyes reflect like the purest of diamonds. The innovative formula contained in the **EYE CREAM COMPLEX** perfectly moisturises your skin, making it more elastic and visibly smoothing out wrinkles, while also brightening unsightly dark circles under the eyes. Nothing will take better care of the delicate skin around your eyes than this precious gem of the UTIQUE family.

#### **EYE CREAM COMPLEX**

EYE CREAM COMPLEX

This perfect composition of highest-quality raw materials perfectly firms and moisturises the delicate skin around the eyes. The cream gently brightens unsightly dark circles under the eyes, leaving the skin tight and extremely refreshed. The phenomenal correlation of ingredients – the unique complex formula L.C.G.S MC 8.0, caffeine, low-molecular-weight hyaluronic acid and Albizia julibrissin extract and darutoside – visually smooths out "crow's feet" and reduces puffiness of the upper eyelids, noticeably restoring their smooth appearance. EYE CREAM COMPLEX will help your complexion appear more radiant than ever before.

# THE IDEAL COMPOSITION OF INNOVATIVE INGREDIENTS THAT WILL TAKE PERFECT CARE OF THE DELICATE SKIN AROUND THE EYES:

- ▶ L.C.G.S MC 8.0 UV radiation and blue light have adverse effects on the sensitive skin around the eyes they lead to oxidative stress and also contribute to the formation of expression lines, which can be caused by excessive squinting, for example. This is why our cream has been enriched with a complex formula created using epigenetic mechanisms L.C.G.S MC 8.0. It works in two ways: it reduces the negative effects of electromagnetic radiation and also supports the regeneration and smoothing of the skin, delaying the ageing process
- Albizia julibrissin extract and darutoside complex this formula stimulates collagen synthesis and has a positive impact on the process of skin regeneration, visually smoothing out "crow's feet". In addition, it reduces puffiness of the upper eyelids, noticeably restoring their smooth appearance.
- ▶ Low-molecular-weight hyaluronic acid deeply penetrates the skin, allowing it to improve the skin's firmness and elasticity.
- ▶ Cyclic peptide and ectoine deeply moisturise and visibly reduce wrinkles, increasing skin firmness.
- ▶ Caffeine stimulates microcirculation, gently brightening unsightly dark circles under the eyes.