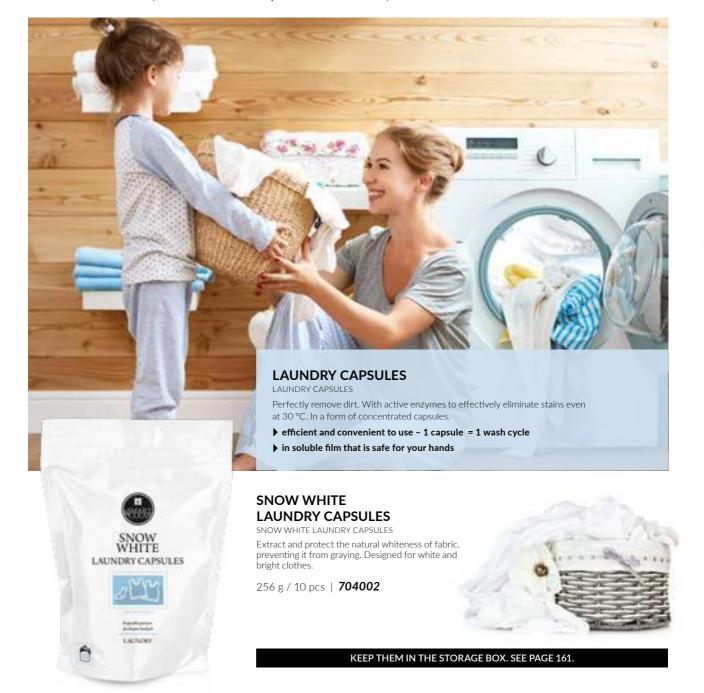

ed with the cleaning liquid

84 pcs | **707001** 



#### **BATHROOM CLEANER**

BATHROOM CLEANER

Actively removes scale and soap. It contains innovative ingredients that prevent the formation of water stains.

- > cares for and gives a slight shine
- with a pleasant floral-fruity aroma

750 ml | **991021** 









#### SHOWER CLEANER

SHOWER CLEANER

Clean and shiny shower. With the content of nanoparticles of silicon the Cleaner creates a protective film that limits the re-deposition of dirt, sediment and water vapour.

- ▶ the unique formula works effectively even in cold water
- > safe for allergy sufferers



With passion and enthusiasm we create products that take care of your clothes. Our specialists make sure that these products are not only effective, but also pleasant to use.



#### **EXPERT COLOR LAUNDRY CAPSULES**

EXPERT COLOR LAUNDRY CAPSULES Perfectly protect colours. With a concentrated wash power.

256 g / 10 pcs | **704001** 





#### **SENSITIVE TOUCH LAUNDRY CAPSULES**

SENSITIVE TOUCH LAUNDRY CAPSULES

With the content of natural soap the Capsules combine maximum washing efficiency with a mild formula. Do not contain allergens, artificial colourings or optical brighteners.

253 g / 10 pcs | **704003** 







Perfectly protects colours and successfully removes dirt. It works even at low temperatures, prevents shrinking and stretching of the fabric.

> excellent for each colour

1000 ml | **991052** 

Fragrance PURE 81

#### WHITE LAUNDRY LIQUID

WHITE LAUNDRY LIQUID

The unique formula restores dazzling whiteness to fabrics. Recommended to wash even