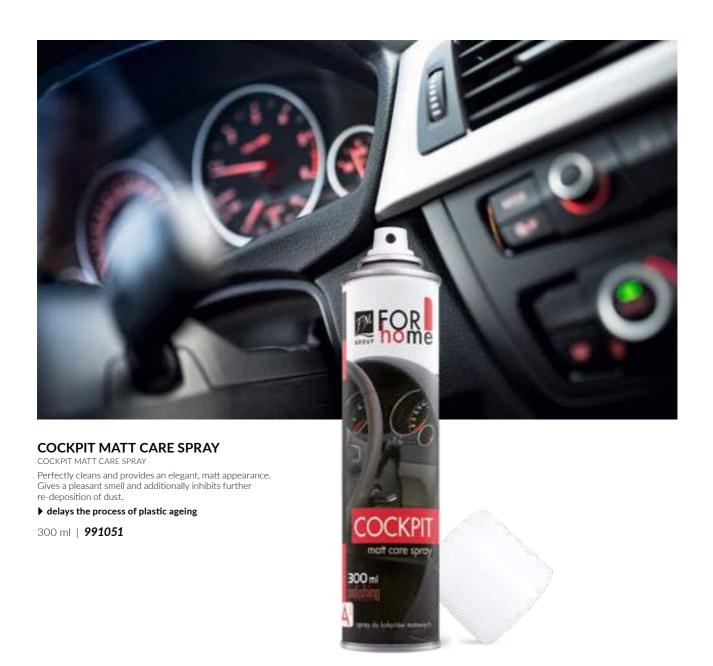

oven way to furniture without smudges, dust and scratches. The convenient aerosol leaves an antistatic layer.

- > for wood and wood-like surfaces
- with the addition of wax

300 ml | 991078

#### **LEATHER WAX CONDITIONER**

LEATHER WAX CONDITIONER

A perfect combination of ingredients, including, among others honey, makes your leather products look like new. Natural beeswax nourishes and restores colour and shine to leather products. Bring your all leather shoes, belts, handbags and furniture to life.

- for natural and faux leather
- oils contained in the wax prevent the leather from cracking
- not suitable for suede and nubuck



We know how to effectively combine what is pleasant with what is useful. Our car care cosmetics are beautiful scents, effectiveness and long-lasting effect.





ULTRA ABSORBENT CLEANING CLOTH

ULTRA ABSORBENT CLEANING CLOTH

Perfect for cleaning various types of surfaces in the household. Their unique structure with a system of holes facilitates the absorption of water, oily substances, detergents and paints.

- > extremely absorbent
- practical and economical solution
   when rinsed each wipe can be used again

34 pcs (23 x 39 cm)

710011



Irreplaceable both at home and in facilities that require a high level of hygiene (e.g. in the pharmaceutical, medical, electric, automotive and printing industries). They were certified by the National Institute of Hygiene (PZH).

- do not scratch the cleaned surface
- work well with solvents
- soft and flexible fabric facilitates cleaning hardly accessible places

40 pcs (23 x 39 cm)

710012



#### ATO