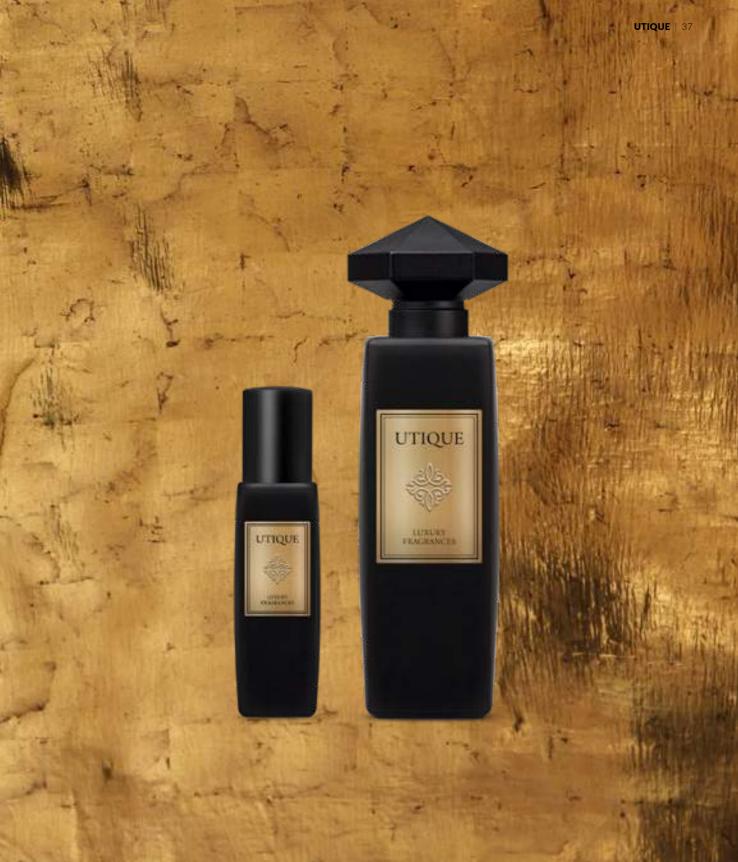

Perfumes which dazzle like gold and are exquisite like handcrafted jewellery. An esoteric experience, desire for passion, an elegant grace of temptation... UTIQUE **GOLD** will awake your imagination and add a hint of magic to it. Dispense magical mist of sensation.

# **UTIQUE 100**

UTIQUE 100 | 502002

UTIQUE Gold is a fragrance which will highlight your personality. Majestic, essential, inspiring. The essence of the oriental splendour.

# **UTIQUE 15**

UTIQUE 15 | 502002.02

The scent of perfection encapsulated in a smaller bottle. UTIQUE GOLD is available in a smaller, handy 15 ml bottle. It is a new dimension of excitement. And you can always carry it with you. Let your favourite scent be with you all the time.