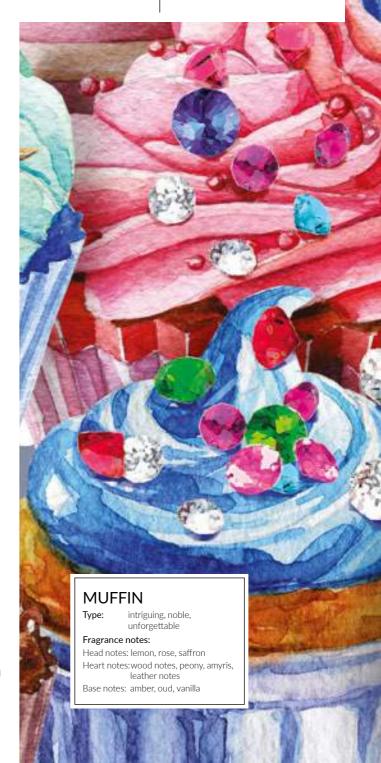

# UTIQUE

**MUFFIN** is an irresistible temptation.

Sweetness and sophistication at the same time. A marriage of wealth and taste. Enter the colourful universe of intriguing fragrance notes and all your moments will change into unforgettable experience.

#### **UTIQUE 100**

UTIQUE 100 | 502006

UTIQUE Muffin is a precious treasure. Fulfilment of desires locked in every drop of the noble essence. Dazzling and hypnotic.

#### **UTIQUE 15**

UTIQUE 15 | 502006.02

The scent of perfection encapsulated in a smaller bottle. UTIQUE MUFFIN is available in a smaller, handy 15ml bottle. It is a new dimension of excitement. And you can always carry it with you. Let your favourite scent be with you all the time.

#### PERFUME

Fragrance: 20% | Capacity: 100 ml

Fragrance: 20% | Capacity: 15 ml

**UTIQUE Perfumes** are not only available in smaller, handy 15 ml bottles but also as elegant sets. Compelling scents in a new setting. In our fragrance universe we provide unlimited opportunities.