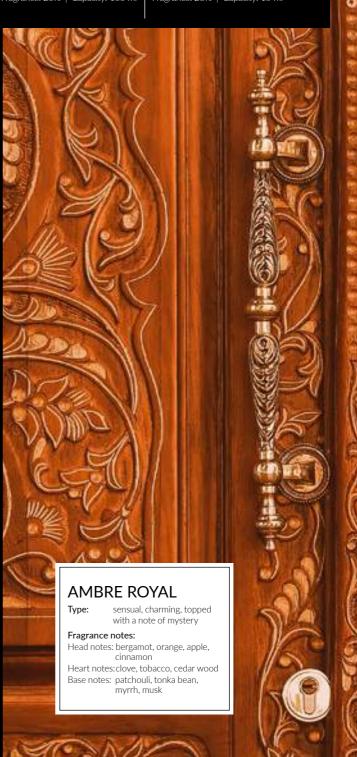

Fragrance: 20% | Capacity: 15 ml

UTIQUE AMBRE ROYAL is a royal composition that brings new esoteric experiences hour after hour. Brilliant as the most precious gem. Surprising as the summer rain. Try it and see how it unleashes its power with every moment, mesmerising you with its rich fragrance tones. Accept our invitation to the kingdom of fragrance led by sensuality immersed in unique oriental and fruit harmonies.

# **UTIQUE 100**

UTIQUE 100 | 502008

UTIQUE AMBRE ROYAL is a sophisticated fragrance composition that charms you with rich and perfectly selected ingredients. Sensual bergamot scent perfectly intertwines with fruity notes of orange and apple. After a moment, the passionate dance is joined by intriguing tones of tobacco and cedar wood. The ending note offers seductive scents of musk, patchouli and myrrh... The scent will surround you with an aura filled with charm. It will take you for an oriental journey in the sun to a royal garden full of ripe fruit. Close your eyes and embark on a unique journey to the world of extraordinary.