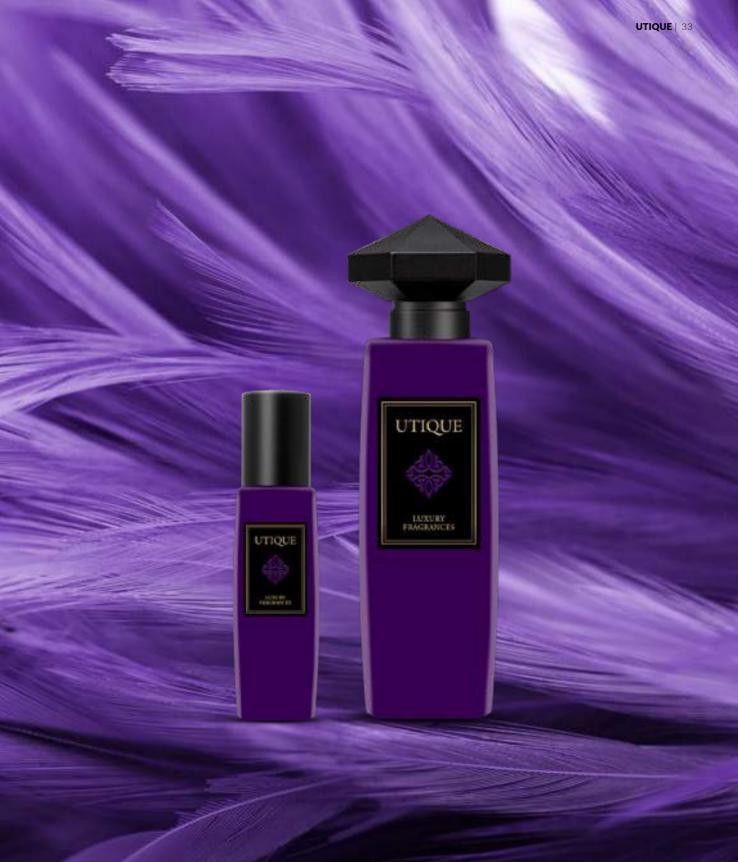

PERFUME
Fragrance: 20% | Capacity: 100 ml

Fragrance: 20% | Capacity: 15 ml

Extremely sophisticated **UTIQUE VIOLET OUD** perfume will surprise you time and time again. It offers you fragrance that never gets boring. Majestic,

offers you fragrance that never gets boring. Majestic, noble, unpredictable... It has this mystic element that starts a new journey to the unknown. Spread magic around and let it filter in. Immerse yourself in the violet depth of the unpredictable.

# **UTIQUE 100**

UTIQUE 100 | 502012

UTIQUE VIOLET OUD is a new and surprising fragrance composition that will lead you along a clear path to exceptional pleasure. Magnetic notes of sensual rose and precious safflower intertwine wonderfully with intriguing frozen raspberry to eventually subside to the agarwood scents that are more precious than gold and stunning white musk. UTIQUE VIOLET OUD will make you feel the infinity of the universe and creative power. It is an uncanny fragrance that will highlight your unique character.

# **UTIQUE 15**

UTIQUE 15 | 502012.02

So captivating that you will want them always on you. UTIQUE VIOLET OUD perfume from the perfect family of UTIQUE scents, closed in a 15 ml bottle can be taken anywhere. Feel unique wherever you are and whatever you do.