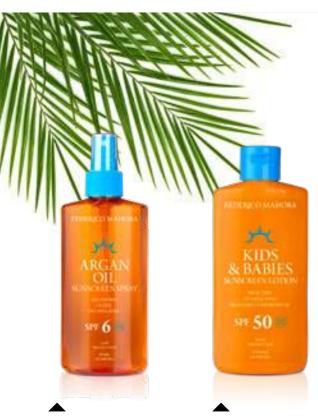

ARGAN OIL SUNSCREEN SPRAY

**SPF 6** / LOW PROTECTION

Helps to protect the skin from the harmful effects of the sun. Resistant to water and pool chlorine.

- with argan and macadamia oils, which firm and moisturise, as well as karite butter and vitamin E
- prevents excessive skin dryness and photo-ageing

150 ml | **504002** 

## KIDS & BABIES SUNSCREEN LOTION

KIDS & BABIES SUNSCREEN LOTION

SPF 50 / HIGH PROTECTION

The best protection for the sensitive and delicate skin of children and babies. It reduces the risk of irritation and sunburn and prevents excessive skin dryness. Resistant to water, pool chlorine and sand.

- safe for children as young as 6 months
- with soothing D-panthenol and allantoin

150 ml | **504006** 