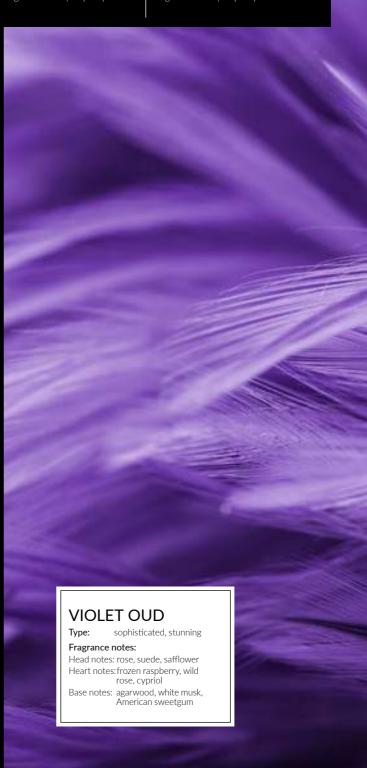

# **UTIQUE 100**

UTIQUE 100 | 502012

UTIQUE VIOLET OUD is a new and surprising fragrance composition that will lead you along a clear path to exceptional pleasure. Magnetic notes of sensual rose and precious safflower intertwine wonderfully with intriguing frozen raspberry to eventually subside to the agarwood scents that are more precious than gold and stunning white musk. UTIQUE VIOLET OUD will make you feel the infinity of the universe and creative power. It is an uncanny fragrance that will highlight your unique character.