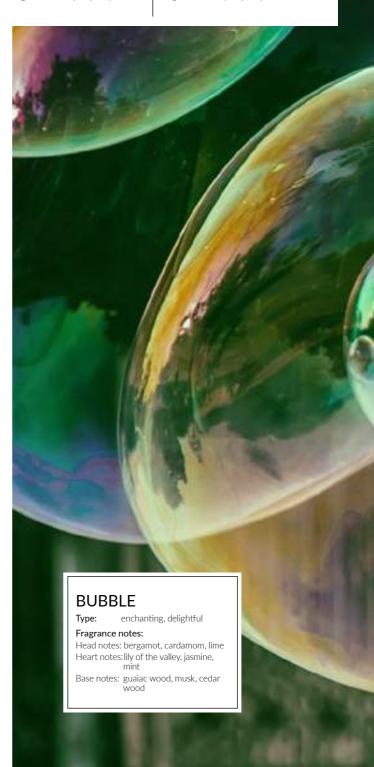

# UTIQUE

A breeze of elegance and intensity of experience locked in a bottle of UTIQUE **BUBBLE** perfume bring to mind the most beautiful summer memories. Simply close your eyes and spray the new UTIQUE fragrance and the refreshing aura, like a magic wand, will take you to the carefree moments.

#### UTIQUE 100 | 502009

UTIQUE BUBBLE is a combination of two fascinating worlds where freshness intertwines with unique richness of hypnotising fragrance notes. Citrus and floral notes will bring extraordinary refreshment. Afterwards, you will be seduced by magnetic wood tones combined with precious musk that will stay with you for a very long time... This very special combination of lightness and clear scents offers a sensual experience that draw attention and improves your mood.

#### UTIQUE 15 | 502009.02

Always have a wealth of freshness to hand. The UTIQUE BUBBLE perfume from the exclusive UTIQUE fragrance range now also comes in a 15 ml bottle, which you can take with you on the go. Enjoy delightful sensory experiences with absolutely no limits, anywhere, at any time.

#### PERFUME

Fragrance: 20% | Capacity: 100 ml

Fragrance: 20% | Capacity: 15 ml