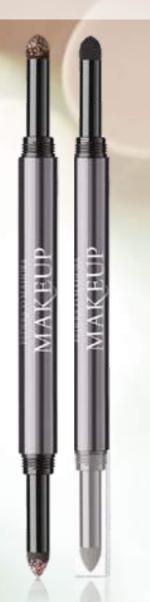

# **EYE CREAM COMPLEX**

EYE CREAM COMPLEX | **502028** Volume: 20 ml

PRODUCT AVAILABLE FROM 2018-10-15

UTIQUE

They say that the eyes are the window to the soul. Don't let small imperfections in your skin eclipse your inner glow – that your eyes reflect like the purest of diamonds. The innovative formula contained in the **EYE CREAM COMPLEX** perfectly moisturises your skin, making it more elastic and visibly smoothing out wrinkles, while also brightening unsightly dark circles under the eyes. Nothing will take better care of the delicate skin around your eyes than this precious gem of the UTIQUE family.

#### **EYE CREAM COMPLEX**

EYE CREAM COMPLEX

This perfect composition of highest-quality raw materials perfectly firms and moisturises the delicate skin around the eyes. The cream gently brightens unsightly dark circles under the eyes, leaving the skin tight and extremely refreshed. The phenomenal correlation of ingredients – the unique complex formula L.C.G.S MC 8.0, caffeine, low-molecular-weight hyaluronic acid and Albizia julibrissin extract and darutoside – visually smooths out "crow's feet" and reduces puffiness of the upper eyelids, noticeably restoring their smooth appearance. EYE CREAM COMPLEX will help your complexion appear more radiant than ever before.

# THE IDEAL COMPOSITION OF INNOVATIVE INGREDIENTS THAT WILL TAKE PERFECT CARE OF THE DELICATE SKIN AROUND THE EYES:

- ▶ L.C.G.S MC 8.0 UV radiation and blue light have adverse effects on the sensitive skin around the eyes they lead to oxidative stress and also contribute to the formation of expression lines, which can be caused by excessive squinting, for example. This is why our cream has been enriched with a complex formula created using epigenetic mechanisms L.C.G.S MC 8.0. It works in two ways: it reduces the negative effects of electromagnetic radiation and also supports the regeneration and smoothing of the skin, delaying the ageing process
- Albizia julibrissin extract and darutoside complex this formula stimulates collagen synthesis and has a positive impact on the process of skin regeneration, visually smoothing out "crow's feet". In addition, it reduces puffiness of the upper eyelids, noticeably restoring their smooth appearance.
- ▶ Low-molecular-weight hyaluronic acid deeply penetrates the skin, allowing it to improve the skin's firmness and elasticity.
- ▶ Cyclic peptide and ectoine deeply moisturise and visibly reduce wrinkles, increasing skin firmness.
- ▶ Caffeine stimulates microcirculation, gently brightening unsightly dark circles under the eyes.