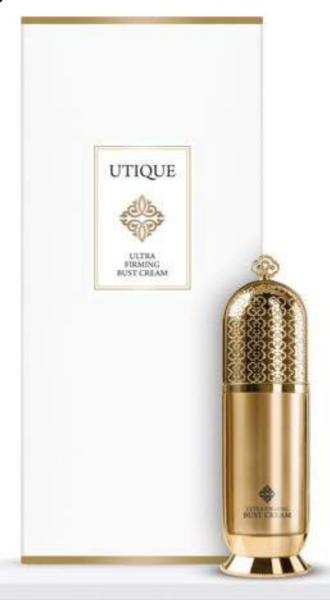

# **ULTRA FIRMING BUST CREAM**

ULTRA FIRMING BUST CREAM  $\mid$  502031

Volume: 50 ml

PRODUCT AVAILABLE FROM 2018-10-15

**ULTRA FIRMING BUST CREAM** will help to highlight your most feminine features. The advanced formula, developed using pioneering technologies, works perfectly to improve the feeling of firmness and elasticity in the skin around your breasts, producing a visible lifting effect. Take charge of your beauty. Let the innovative UTIQUE cream help your breasts regain their voluptuous curves.

#### ULTRA FIRMING BUST CREAM

**ULTRA FIRMING BUST CREAM** 

With the needs of modern women in mind, we have created the highly concentrated ULTRA FIRMING BUST CREAM, which provides a great alternative to invasive breast modelling surgery. Our advanced formula contains the unique complex Volumenic Plus MC 12.0, specially selected for FM WORLD, which, combined with high concentrations of raw materials with scientifically proven effects, improves the appearance of the breasts in a revolutionary way. They will become firmer, visually bigger and fuller. The perfectly selected composition helps to maintain and correct the shape of the breasts. Rediscover and love your most feminine features.