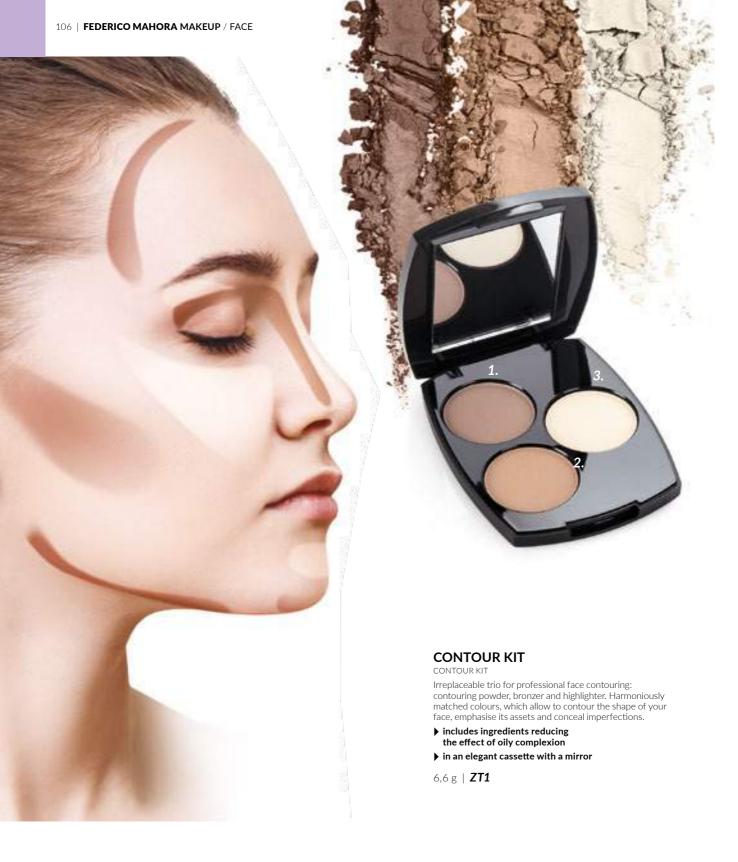

OOSE POWDER

MINERAL LOOSE POWDER

Excellent for setting foundation and obtaining a perfect makeup finish. Contains silica which optically reduces wrinkles and minor skin imperfections.

- with kaolin which absorbs sebum
- ▶ highly efficient and long-lasting

10 g



### **MULTICOLOUR HIGHLIGHTER**

MULTICOLOUR HIGHLIGHTER

Ensures the effect of natural highlight, restoring glow to dull and tired skin.

- ▶ for emphasizing cheekbones and face contouring
- b gives your skin radiant and healthy appearance

8 g







PRECIOUS PINK P018



### **GLOW POWDER PEARLS**

GLOW POWDER PEARLS | ILLUMINATING EFFECT

Multi-coloured pearls highlight the natural beauty of the skin and create a perfect, well-rested face make-up finish.

work perfectly with daytime and evening make-ups

20 g | **PK09** 



#### **IN 3 EASY STEPS**

**HIGHLIGHT YOUR ASSETS CORRECT YOUR FACE SHAPE** CONCEAL IMPERFECTIONS

#### STEP 1

- Under the cheeks
- Jawline
- Nose sides

It will create the shadow effect and highlight your cheekbones.



#### 1. CONTOURING POWDER

#### STEP 2

- Cheeks
- Nose

Strengthens the contouring effect, adds a natural, healthy tanned tone to the skin.



#### 2. BRONZER

#### STEP 3

- Eyebrow ridge
- Cheekbone tops
- Nose ridge
- Under the eyes
- Cupid's bow
- Forehead centre
- Temporal bones
- Chin

Highlights and exposes the central part of the face. Adds radiance and reflects light to conceal imperfections.







#### MAKE-UP SETTING SPRAY

MAKE UP SETTING SPRAY

Creates an invisible coating to protect your makeup. Doesn't leave your skin feeling sticky

- refreshes and add