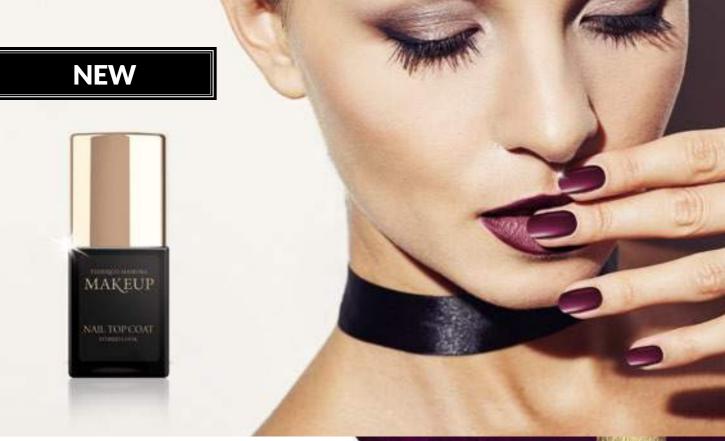

# **EYE CREAM COMPLEX**

EYE CREAM COMPLEX | **502028** Volume: 20 ml

PRODUCT AVAILABLE FROM 2018-10-15

UTIQUE

They say that the eyes are the window to the soul. Don't let small imperfections in your skin eclipse your inner glow – that your eyes reflect like the purest of diamonds. The innovative formula contained in the **EYE CREAM COMPLEX** perfectly moisturises your skin, making it more elastic and visibly smoothing out wrinkles, while also brightening unsightly dark circles under the eyes. Nothing will take better care of the delicate skin around your eyes than this precious gem of the UTIQUE family.

#### **EYE CREAM COMPLEX**

EYE CREAM COMPLEX

This perfect composition of highest-quality raw materials perfectly firms and moisturises the delicate skin around the eyes. The cream gently brightens unsightly dark circles under the eyes, leaving the skin tight and extremely refreshed. The phenomenal correlation of ingredients – the unique complex formula L.C.G.S MC 8.0, caffeine, low-molecular-weight hyaluronic acid and Albizia julibrissin extract and darutoside – visually smooths out "crow's feet" and reduces puffiness of the upper eyelids, noticeably restoring their smooth appearance. EYE CREAM COMPLEX will help your complexion appear more radiant than ever before.

# THE IDEAL COMPOSITION OF INNOVATIVE INGREDIENTS THAT WILL TAKE PERFECT CARE OF THE DELICATE SKIN AROUND THE EYES:

- ▶ L.C.G.S MC 8.0 UV radiation and blue light have adverse effects on the sensitive skin around the eyes they lead to oxidative stress and also contribute to the formation of expression lines, which can be caused by excessive squinting, for example. This is why our cream has been enriched with a complex formula created using epigenetic mechanisms L.C.G.S MC 8.0. It works in two ways: it reduces the negative effects of electromagnetic radiation and also supports the regeneration and smoothing of the skin, delaying the ageing process
- Albizia julibrissin extract and darutoside complex this formula stimulates collagen synthesis and has a positive impact on the process of skin regeneration, visually smoothing out "crow's feet". In addition, it reduces puffiness of the upper eyelids, noticeably restoring their smooth appearance.
- ▶ Low-molecular-weight hyaluronic acid deeply penetrates the skin, allowing it to improve the skin's firmness and elasticity.
- ▶ Cyclic peptide and ectoine deeply moisturise and visibly reduce wrinkles, increasing skin firmness.
- ▶ Caffeine stimulates microcirculation, gently brightening unsightly dark circles under the eyes.

Apply a small amount of the cream to the skin around the eyes using your fingertips. Use every morning and evening to **perfectly firm the delicate skin around your eyes and visually smooth out** "crow's feet".