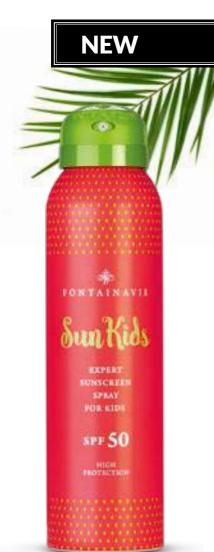

#### **EXPERT SUNSCREEN SPRAY FOR KIDS**

EXPERT SUNSCREEN SPRAY FOR KIDS SPF 50

This technologically advanced product will make protecting your child's delicate skin from the harmful effects of sunlight into a real breeze. Thanks to its innovative formula, which contains a system of high UVA/UVB filters, it not only protects children's sensitive skin from sunburn, but also moisturises, nourishes and regenerates. This is a unique product that both parents and their children are sure to love.

- fantastic light foam consistency is easily applied and instantly absorbed
- pleasant strawberry fragrance
- hypoallergenic and waterproof
- intended for children over 3 years of age

150 ml | **503028** 

#### **EFFECTIVE SUN PROTECTION AND EXCELLENT CARE THANKS** TO UNIQUE INGREDIENTS:

- carnosine, which is a valuable dipeptide, not only helps to protect the skin from the harmful effects of the sun, but also from the negative impact of air pollution. In addition, it has antioxidant properties, acting in synergy with vitamin E to reduce cell damage caused by oxidative stress
- aloe vera juice, which is rich in amino acids, enzymes, vitamins and minerals, wonderfully moisturises, nourishes and sooths your child's delicate skin
- thanks to its soothing properties, allantoin acts as a soothing agent on irritated skin and strengthens the skin's thin hydrolipid layer, specially for young ones
- ▶ the most important active ingredient taken from the chamomile flower **bisabolol** has a strong soothing effect and stimulates tissue regeneration, including for the epidermis
- by protecting the lipids in the cell membranes, vitamin E acetate enhances water retention inside the skin and therefore gives the feeling of in-depth hydration
- ▶ panthenol is a soothing agent like no other and also speeds up regeneration of the epidermis and perfectly moisturises the skin