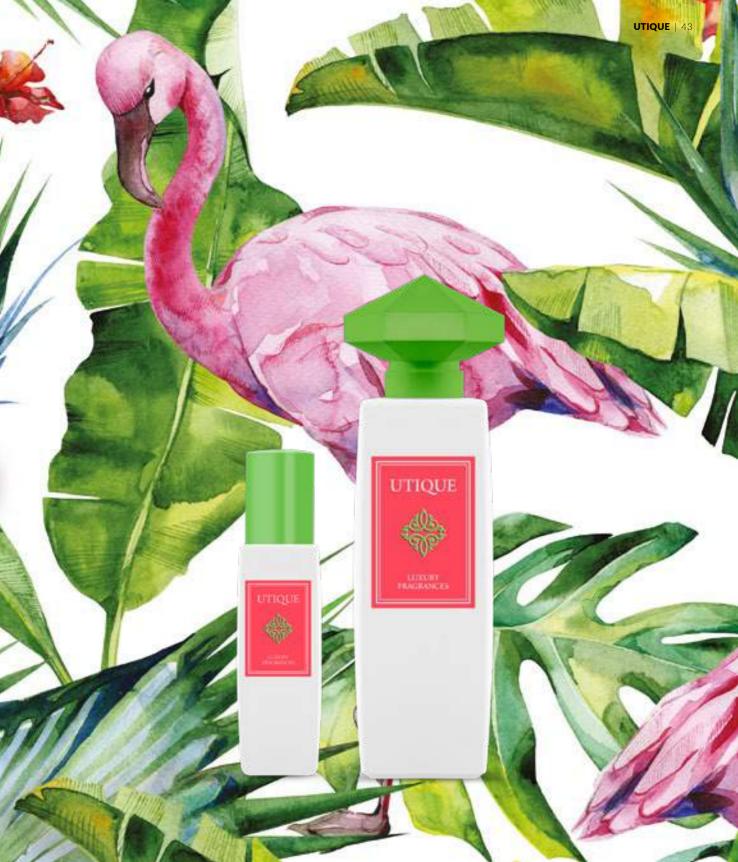

## UTIQUE

UTIQUE – the highest quality in the universe of luxury perfumes and cosmetics, arranged like a bouquet of sensorial variations. Meet **FLAMINGO** – the scent of undiscovered paradise: mysterious and undeniably charming. Quintessence of innocence and class.

#### **UTIQUE 100**

#### UTIQUE 100 | 502007

UTIQUE Flamingo is like a magical, vibrant story. Unforgettable adventure touching all your senses. Immerse yourself in it and you will never walk unnoticed.

#### **UTIQUE 15**

#### UTIQUE 15 | 502007.02

The scent of perfection encapsulated in a smaller bottle. UTIQUE FLAMINGO is available in a smaller, handy 15ml bottle. It is a new dimension of excitement. And you can always carry it with you. Let your favourite scent be with you all the time.

#### PERFUME

Fragrance: 20% | Capacity: 100 ml

Fragrance: 20% | Capacity: 15 ml