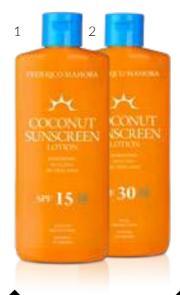

## COCONUT SUNSCREEN LOTION

COCONUT SUNSCREEN LOTION

**SPF 15** / MEDIUM PROTECTION **SPF 30** / HIGH PROTECTION

Helps to protect the skin perfectly against the harmful effects of UV rays.

- with coconut oil, to intensively moisturise and protect the skin
- prevents excessive skin dryness and photo-ageing

200 ml | **504003** 

**1 y** 200 mm | 00 1000

and photo-ageing