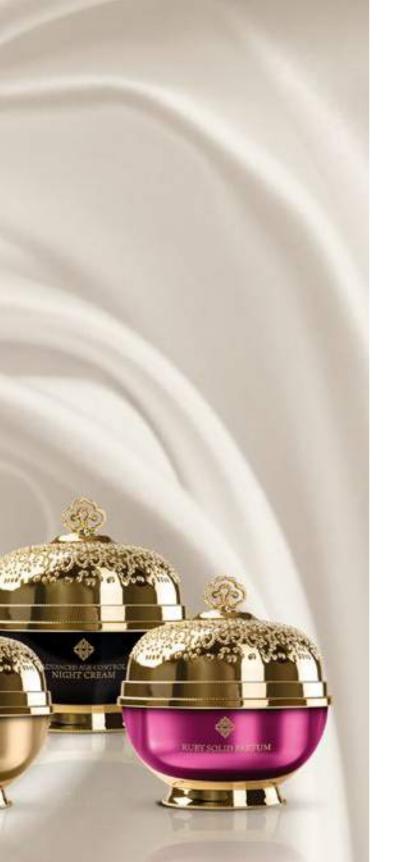

# **RUBY SOLID PARFUM**

RUBY SOLID PARFUM | **502029** Volume: 20 g

Imagine turning your favourite fragrance into a unique form that you can hold in your hands and take endless delight in... Feel it permeate into your skin, leaving a seductive, captivating scent. Feel it wraps around you like delicate chiffon, caressing and pampering your senses. This is exactly what our new **RUBY SOLID PARFUM** offers. It is quintessential luxury, with a creamy consistency.

## **RUBY SOLID PARFUM**

RUBY SOLID PARFUM

This perfume offers an extraordinary medley of precious fragrance notes in the form of a cream which will caress and pamper your senses. This is an exclusive composition, which flirtatiously intertwines chords of jasmine, cistus and cashmere wood with the sweet aromas of vanilla and amber, to finally give way to the bold notes of white oud, black musk and dry wood. This is quintessential elegance enclosed in a beautiful frame. Magnetizing, seductive, tempting ... Feel it on your own skin. Because the perfume comes as a cream, it is extremely long-lasting and its effect remains on the skin. Even a small amount is enough to make you feel a gentle touch that will awaken your senses.

The magnetizing **RUBY** perfumes, which have won your hearts and a prize in the **QLTOWY KOSMETYK 2017** competition, are now also available as **SOLID PERFUMES**. Applied on your skin, they are sure to tempt with their sensual fragrance for an unbelievably long time. Your well-known fragrance in a completely new version – try it today.