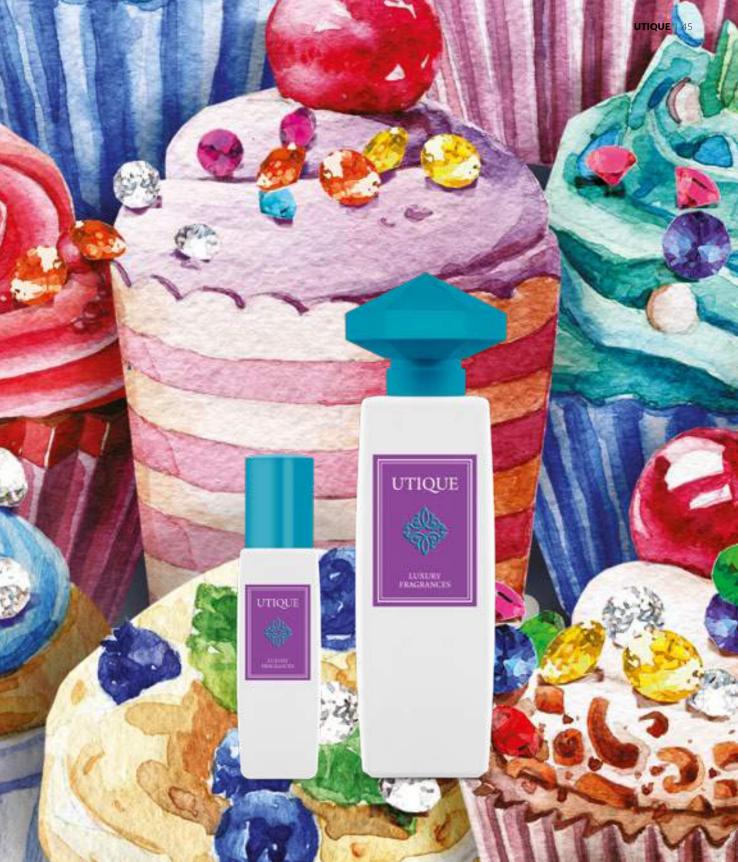

# UTIQUE

**MUFFIN** is an irresistible temptation.

Sweetness and sophistication at the same time. A marriage of wealth and taste. Enter the colourful universe of intriguing fragrance notes and all your moments will change into unforgettable experience.

#### **UTIQUE 100**

UTIQUE 100 | 502006

UTIQUE Muffin is a precious treasure. Fulfilment of desires locked in every drop of the noble essence. Dazzling and hypnotic.

#### **UTIQUE 15**

UTIQUE 15 | 502006.02

The scent of perfection encapsulated in a smaller bottle. UTIQUE MUFFIN is available in a smaller, handy 15ml bottle. It is a new dimension of excitement. And you can always carry it with you. Let your favourite scent be with you all the time.

#### PERFUME

Fragrance: 20% | Capacity: 100 ml

Fragrance: 20% | Capacity: 15 ml

**UTIQUE Perfumes** are not only available in smaller, handy 15 ml bottles but also as elegant sets. Compelling scents in a new setting. In our fragrance universe we provide unlimited opportunities.