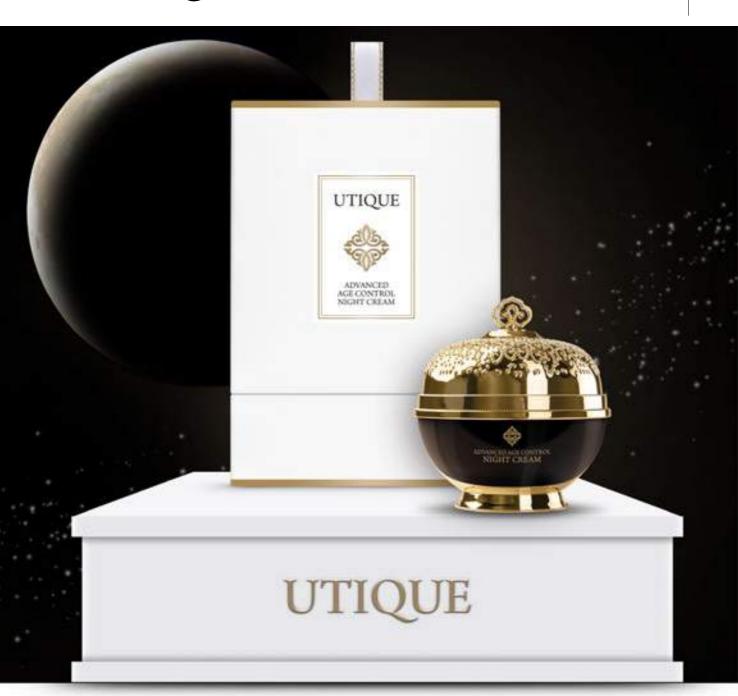

# ADVANCED AGE CONTROL NIGHT CREAM

ADVANCED AGE CONTROL NIGHT CREAM | 502027

Volume: 50 ml

PRODUCT AVAILABLE FROM 2018-10-15

The **ADVANCED AGE CONTROL NIGHT CREAM** acts as best night-time guardian for your beauty. Its next-generation, strong anti-ageing ingredients deeply regenerate, moisturise and smooth your complexion, effectively delaying the skin ageing process. Close your eyes and drift off to the world of dreams, while the cream's specialist formula takes care of your complexion, keeping it in excellent condition.

# ADVANCED AGE CONTROL NIGHT CREAM

ADVANCED AGE CONTROL NIGHT CREAM

Thanks to a wealth of carefully selected, highly anti-ageing, firming active ingredients that penetrate the skin during sleep, you will amaze the world every morning with a perfectly moisturised, regenerated and smooth complexion. The carefully developed cream formula contains the revolutionary **L.C.G.S MC 8.0 complex**, which has been specially selected for FM WORLD. This complex formula works in synergy with extracts from **the meristem of the edelweiss flower**, enriched with shea butter, producing a strong lifting effect, making your skin more elastic and successfully delaying the skin ageing process. The cream gently brightens the skin and works efficiently to improve its appearance, visually reducing wrinkles and lifting the loose skin around the neck. Your complexion will finally become more elastic, better moisturised and brilliantly firm. At last, it will regain its natural glow, thanks to regeneration and perfect nutrition. **ADVANCED AGE CONTROL NIGHT CREAM** will improve the appearance of your skin and help you greet each new day looking even more beautiful.