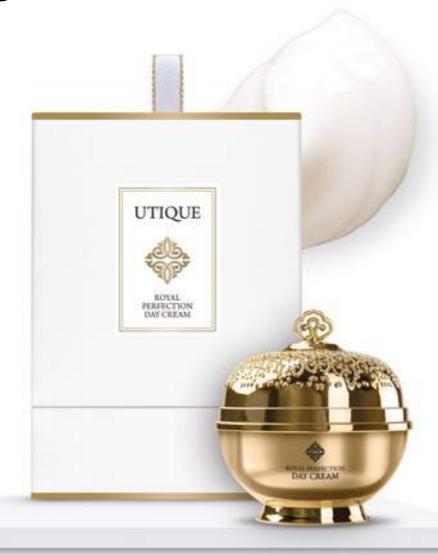

# **ROYAL PERFECTION DAY CREAM**

ROYAL PERFECTION DAY CREAM | 502026

Volume: 50 ml

PRODUCT AVAILABLE FROM 2018-10-15

UTIQUE

Start your day with our **ROYAL PERFECTION DAY CREAM**. Make the day truly yours. The combination of state-of-the-art technologies and unique top-quality ingredients will make your skin more resistant to negative external factors, helping it regain its shine and radiance. Your dream of having a perfectly moisturised, smooth and healthy-looking complexion has finally come true.

#### ROYAL PERFECTION DAY CREAM

ROYAL PERFECTION DAY CREAM

This cream is a sophisticated combination of the highest-quality active ingredients and advanced technology for intensive hydration, firming and skin regeneration. This meticulously designed, ultra-rejuvenating formula coats your complexion, shielding it from the negative effects of electromagnetic radiation, which include UV radiation and blue light. It effectively protects your skin against oxidative stress and greatly contributes to the regeneration of the epidermis. ROYAL PERFECTION DAY CREAM, developed using cutting-edge research in the field of epigenetics and containing our unique complex formula L.C.G.S MC 8.0, deeply penetrates the skin's structure to noticeably smooth and fill the skin, clearly reducing the appearance of wrinkles. Its effect on skin regeneration is phenomenal, instantly firming your skin and restoring its natural glow. Your skin will become more resilient, elastic, better moisturised and softer to the touch. Treat your skin with the most powerful combination of nutrients.