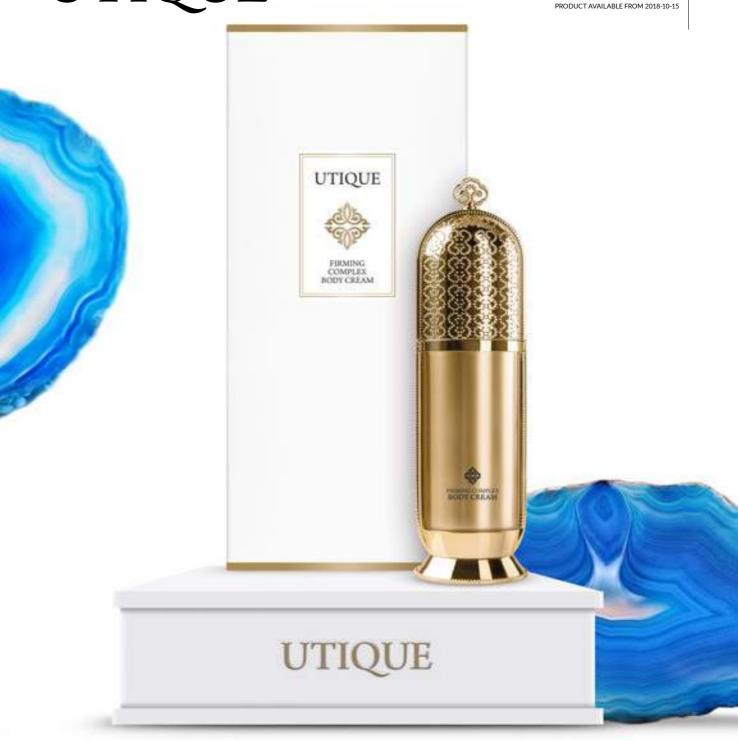

# FIRMING COMPLEX BODY CREAM

FIRMING COMPLEX BODY CREAM | 502032 Volume: 120 ml

A fit and healthy-looking body is like the elaborate frame that supports a unique portrait, while the **FIRMING COMPLEX BODY CREAM**, like the most skilful artist, will correct the slightest imperfections that your skin might have. Carefully selected ingredients perfectly firm, smooth and tighten the skin, while also helping to reduce body fat. The ultramodern UTIQUE cream will improve your figure so that you too can put it on display like a valuable piece of art.

## FIRMING COMPLEX BODY CREAM

FIRMING COMPLEX BODY CREAM

A compilation of the best ingredients and breakthrough technology to shape your figure. Based on cutting-edge scientific research, we have created a unique complex formula **Slimenum Ultra³ MC 16.0**, which we have combined with high concentrations of raw materials that stimulate the processes behind burning fat. This has resulted in an innovative formula that consolidates the skin's structure and helps to reduce the symptoms of cellulite in a revolutionary way. Innovative ingredients in the cream support the processes behind reducing body fat and prevent the skin from sagging, by making it more hydrated and resilient. A beautiful and healthy-looking body will become your trademark.