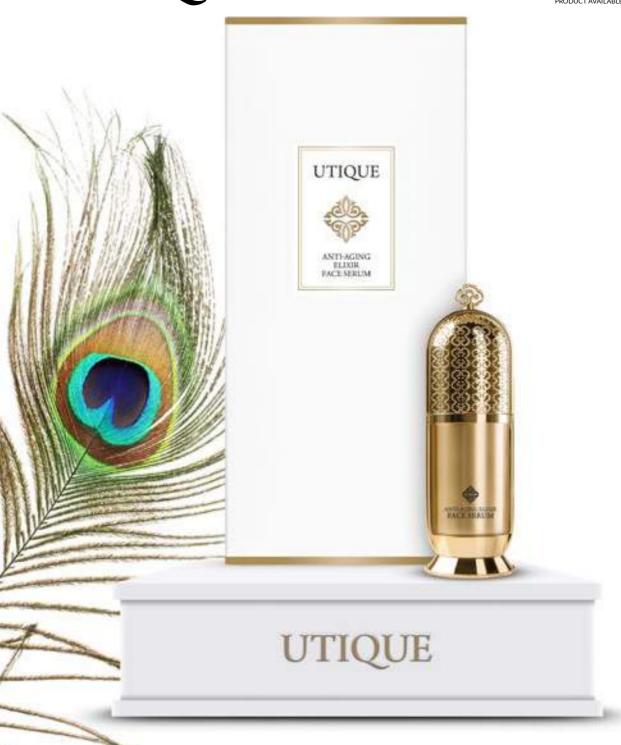

# **ANTI-AGING ELIXIR FACE SERUM**

ANTI-AGING ELIXIR FACE SERUM | 502030 Volume: 30 ml

PRODUCT AVAILABLE FROM 2018-10-15

A unique treasure in the world of luxury rejuvenating cosmetics. **ANTI-AGING ELIXIR FACE SERUM** will ensure that while time may pass, your beauty remains. A highly concentrated, breakthrough formula intensively regenerates and smooths your complexion, reducing the appearance of wrinkles and noticeably enhancing facial contouring. This specialist cosmetic agent will improve the condition of your skin, giving it a beautiful, youthful look.

#### ANTI-AGING ELIXIR FACE SERUM

ANTI-AGING ELIXIR FACE SERUM

Highly concentrated cosmetic agent created using cutting-edge active ingredients. The revolutionary complex **L.C.G.S MC 4.0**, specially selected for FM WORLD, intensively regenerates and smooths your complexion, preparing it for application of further cosmetics and enhancing their effect. The precious combination of **caviar extract** and trace metals – **gold, silver** and **platinum** – works effectively to delay the skin ageing process. The combination of **lipodipeptide** and a **valuable phytoestrogen complex**, alongside the latest, **milder generation of vitamin A derivative**, intensifies the anti-wrinkle properties of the serum. The cosmetic agent gently brightens discolorations and improves the appearance of your skin. It prevents the skin from sagging, noticeably enhancing facial contouring. At last, your skin will be perfectly moisturised and smooth.