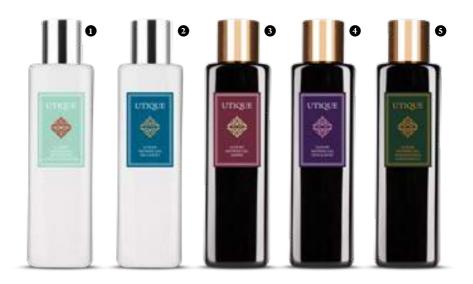

# • UTIQUE LUXURY SHOWER GEL GRAPEFRUIT & ORANGE BLOSSOM

UTIQUE LUXURY SHOWER GEL GRAPEFRUIT & ORANGE BLOSSOM 502015

The refreshing grapefruit notes perfectly harmonise with the sensual accords of orange blossom. Let your skin feel the unique freshness and a sudden energy boost.

# 2 UTIQUE LUXURY SHOWER GEL FIG LEAVES

UTIQUE LUXURY SHOWER GEL FIG LEAVES 502016

The original fig leaves will embrace you with an intriguing fabric of fragrance notes... Your skin has never been so soft.

# **3** UTIQUE LUXURY SHOWER GEL AMBER

UTIQUE LUXURY SHOWER GEL AMBER 502020

Vanilla combined with patchouli and cinnamon make up an incredible fragrance combination that captivates you with its sweetness. Nourish your skin like never before.

# 4 UTIQUE LUXURY SHOWER GEL OUD & ROSE

UTIQUE LUXURY SHOWER GEL OUD & ROSE 502014

Close your eyes and let the magnetic combination of oud and rose notes take you away. It is a feast for your skin and it will pay you back with a wonderful look.

# S UTIQUE LUXURY SHOWER GEL SANDALWOOD & PATCHOULI

UTIQUE LUXURY SHOWER GEL SANDALWOOD & PATCHOULI 502013

The sensual scent of sandal wood swirls with relaxing notes of patchouli... It is a composition that brings all the best to your body.