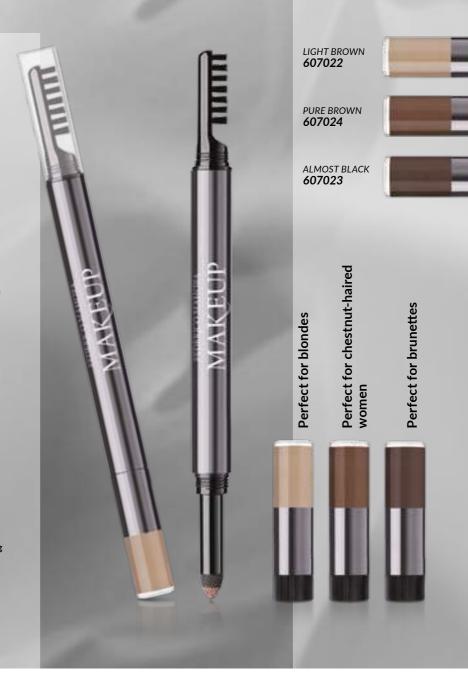

# **EYE CREAM COMPLEX**

EYE CREAM COMPLEX | **502028** Volume: 20 ml

PRODUCT AVAILABLE FROM 2018-10-15

UTIQUE

They say that the eyes are the window to the soul. Don't let small imperfections in your skin eclipse your inner glow – that your eyes reflect like the purest of diamonds. The innovative formula contained in the **EYE CREAM COMPLEX** perfectly moisturises your skin, making it more elastic and visibly smoothing out wrinkles, while also brightening unsightly dark circles under the eyes. Nothing will take better care of the delicate skin around your eyes than this precious gem of the UTIQUE family.

#### **EYE CREAM COMPLEX**

EYE CREAM COMPLEX

This perfect composition of highest-quality raw materials perfectly firms and moisturises the delicate skin around the eyes. The cream gently brightens unsightly dark circles under the eyes, leaving the skin tight and extremely refreshed. The phenomenal correlation of ingredients – the unique complex formula L.C.G.S MC 8.0, caffeine, low-molecular-weight hyaluronic acid and Albizia julibrissin extract and darutoside – visually smooths out "crow's feet" and reduces puffiness of the upper eyelids, noticeably restoring their smooth appearance. EYE CREAM COMPLEX will help your complexion appear more radiant than ever before.

# THE IDEAL COMPOSITION OF INNOVATIVE INGREDIENTS THAT WILL TAKE PERFECT CARE OF THE DELICATE SKIN AROUND THE EYES:

- ▶ L.C.G.S MC 8.0 UV radiation and blue light have adverse effects on the sensitive skin around the eyes they lead to oxidative stress and also contribute to the formation of expression lines, which can be caused by excessive squinting, for example. This is why our cream has been enriched with a complex formula created using epigenetic mechanisms L.C.G.S MC 8.0. It works in two ways: it reduces the negative effects of electromagnetic radiation and also supports the regeneration and smoothing of the skin, delaying the ageing process
- Albizia julibrissin extract and darutoside complex this formula stimulates collagen synthesis and has a positive impact on the process of skin regeneration, visually smoothing out "crow's feet". In addition, it reduces puffiness of the upper eyelids, noticeably restoring their smooth appearance.
- ▶ Low-molecular-weight hyaluronic acid deeply penetrates the skin, allowing it to improve the skin's firmness and elasticity.
- ▶ Cyclic peptide and ectoine deeply moisturise and visibly reduce wrinkles, increasing skin firmness.
- ▶ Caffeine stimulates microcirculation, gently brightening unsightly dark circles under the eyes.