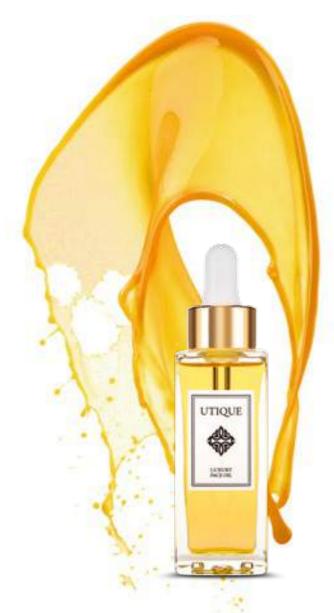

**Natural wealth of ingredients for your skin.** The irreplaceable argan and jojoba oils give your skin moisturised and healthy look. The wonderful effects of this Face Oil result from the presence of evening primrose, sunflower, soybean, castor, calendula, rose, avocado and rice oils as well as selected essential oils: geranium, ylang-ylang and neroli.

## **LUXURY FACE OIL**

LUXURY FACE OIL

An exclusive composition of plant origin precious oils. It restores healthy and radiant appearance. The oils included contain highly concentrated dose of vitamins and antioxidants, providing intensive skin nutrition, hydration and regeneration.

- > excellent makeup base, for day and night
- dropper tip makes it is easy to dose and apply on the face

30 ml | 502004