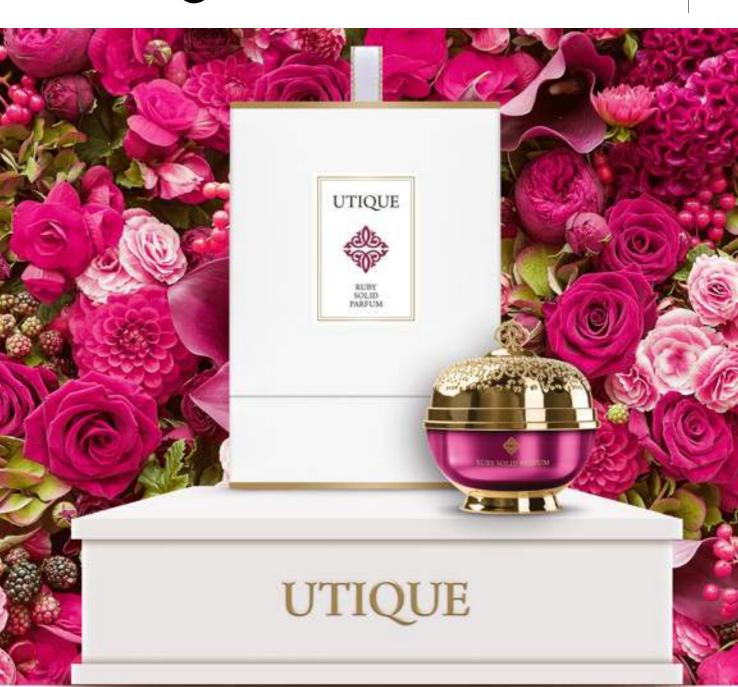

# **RUBY SOLID PARFUM**

RUBY SOLID PARFUM | **502029** Volume: 20 g

Imagine turning your favourite fragrance into a unique form that you can hold in your hands and take endless delight in... Feel it permeate into your skin, leaving a seductive, captivating scent. Feel it wraps around you like delicate chiffon, caressing and pampering your senses. This is exactly what our new **RUBY SOLID PARFUM** offers. It is quintessential luxury, with a creamy consistency.

## **RUBY SOLID PARFUM**

RUBY SOLID PARFUM

This perfume offers an extraordinary medley of precious fragrance notes in the form of a cream which will caress and pamper your senses. This is an exclusive composition, which flirtatiously intertwines chords of jasmine, cistus and cashmere wood with the sweet aromas of vanilla and amber, to finally give way to the bold notes of white oud, black musk and dry wood. This is quintessential elegance enclosed in a beautiful frame. Magnetizing, seductive, tempting ... Feel it on your own skin. Because the perfume comes as a cream, it is extremely long-lasting and its effect remains on the skin. Even a small amount is enough to make you feel a gentle touch that will awaken your senses.

The magnetizing **RUBY** perfumes, which have won your hearts and a prize in the **QLTOWY KOSMETYK 2017** competition, are now also available as **SOLID PERFUMES**. Applied on your skin, they are sure to tempt with their sensual fragrance for an unbelievably long time. Your well-known fragrance in a completely new version – try it today.