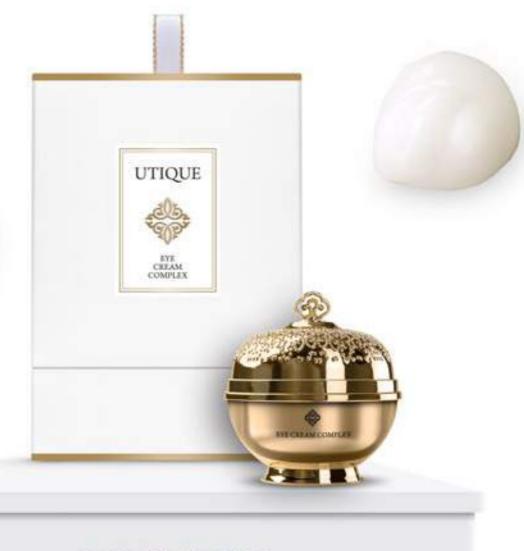

# **EYE CREAM COMPLEX**

EYE CREAM COMPLEX | **502028** Volume: 20 ml

PRODUCT AVAILABLE FROM 2018-10-15

UTIQUE

They say that the eyes are the window to the soul. Don't let small imperfections in your skin eclipse your inner glow – that your eyes reflect like the purest of diamonds. The innovative formula contained in the **EYE CREAM COMPLEX** perfectly moisturises your skin, making it more elastic and visibly smoothing out wrinkles, while also brightening unsightly dark circles under the eyes. Nothing will take better care of the delicate skin around your eyes than this precious gem of the UTIQUE family.

#### **EYE CREAM COMPLEX**

EYE CREAM COMPLEX

This perfect composition of highest-quality raw materials perfectly firms and moisturises the delicate skin around the eyes. The cream gently brightens unsightly dark circles under the eyes, leaving the skin tight and extremely refreshed. The phenomenal correlation of ingredients – the unique complex formula L.C.G.S MC 8.0, caffeine, low-molecular-weight hyaluronic acid and Albizia julibrissin extract and darutoside – visually smooths out "crow's feet" and reduces puffiness of the upper eyelids, noticeably restoring their smooth appearance. EYE CREAM COMPLEX will help your complexion appear more radiant than ever before.