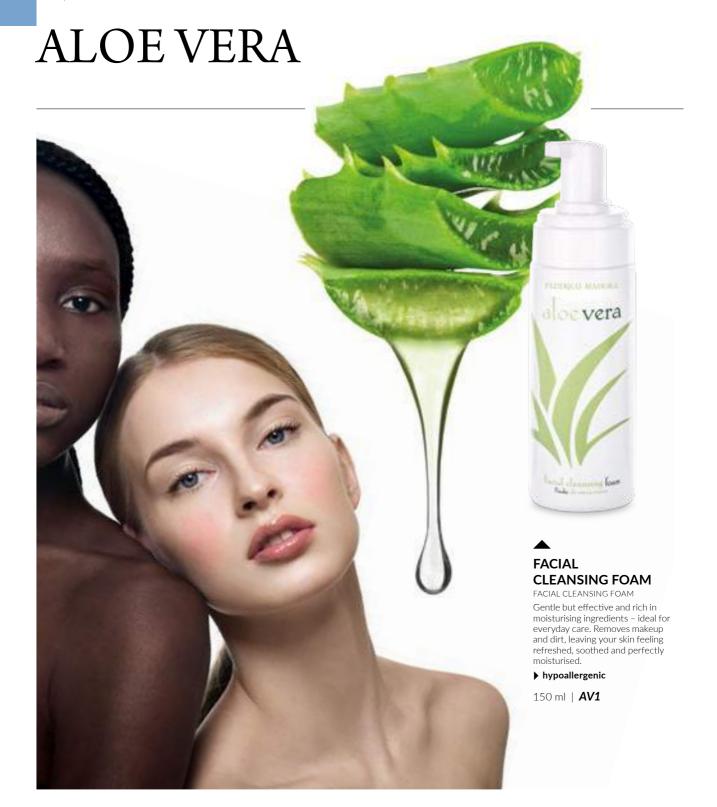

#### **EFFECTIVE SUN PROTECTION AND EXCELLENT CARE THANKS** TO UNIQUE INGREDIENTS:

- carnosine, which is a valuable dipeptide, not only helps to protect the skin from the harmful effects of the sun, but also from the negative impact of air pollution. In addition, it has antioxidant properties, acting in synergy with vitamin E to reduce cell damage caused by oxidative stress
- aloe vera juice, which is rich in amino acids, enzymes, vitamins and minerals, wonderfully moisturises, nourishes and sooths your child's delicate skin
- thanks to its soothing properties, allantoin acts as a soothing agent on irritated skin and strengthens the skin's thin hydrolipid layer, specially for young ones
- ▶ the most important active ingredient taken from the chamomile flower **bisabolol** has a strong soothing effect and stimulates tissue regeneration, including for the epidermis
- by protecting the lipids in the cell membranes, vitamin E acetate enhances water retention inside the skin and therefore gives the feeling of in-depth hydration
- ▶ panthenol is a soothing agent like no other and also speeds up regeneration of the epidermis and perfectly moisturises the skin