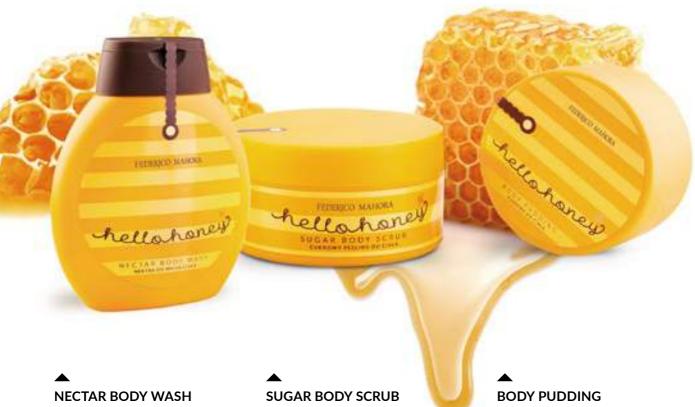

outhful radiance of the skin

150 ml | **OT1** 





### ANTI-AGEING EYE CREAM

ANTI-AGEING EYE CREAM

Restores firmness and smoothness to the delicate skin around the eyes. It fights signs of ageing and discolouration.

tested under the supervision of ophthalmologists

20 ml | **KO3** 



ANTI-AGEING DAY CREAM

Visibly reduces wrinkles, restores the skin's elasticity and provides it with optimum moisturisation.

50 ml | **KD1** 



ANTI-AGEING NIGHT CREAM

Nourishes, moisturises and intensely regenerates the skin whilst reducing wrinkles and modelling the shape of your face while you sleep.

50 ml | KN2

### **HELLO HONEY**

Derived from nature, we took what's best in honey – the very extract – and combined it with nourishing ingredients to let you enjoy its sweet care every single day.



NECTAR BODY WASH

Soft and fragrant skin thanks to a gentle fluid with a delicate, oily consistency. The Nectar cleanses and nourishes the skin. Use both in the bath and the shower.

- with honey extract, lactic acid and allantoin which perfectly moisturise the body
- with opuntia extract, pear extract and Passiflora

220 ml | **HH3** 

SUGAR BODY SCRUB

Sugar Body Scrub thoroughly cleanses, smoothes and intensely oils the skin. Restore softness and firmness of your skin. Use twice a week.

- with argan oil, which protects the skin from drying, improves elasticity and delays the ageing processes
- with sweet almond oil, which is rich in vitamins E, PP, group B, magnesium, potassium and zinc and has strengthening properties

150 ml | **HH2** 

**BODY PUDDING** 

Long-lasting and intense m