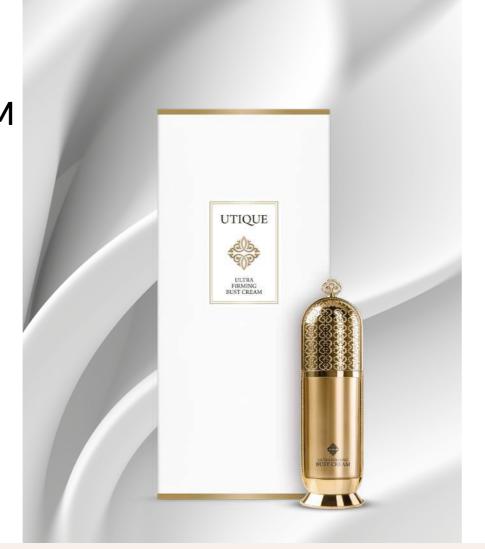

# Ultra Firming BUST CREAM

## **ULTRA FIRMING BUST CREAM**

- formula developed with the use of pioneer technologies
- greatly contributes to making the skin around your breast firmer and more elastic
- ensures a visible lifting effect
- great alternative to an invasive breast shaping procedure

50 ml | **502031** |