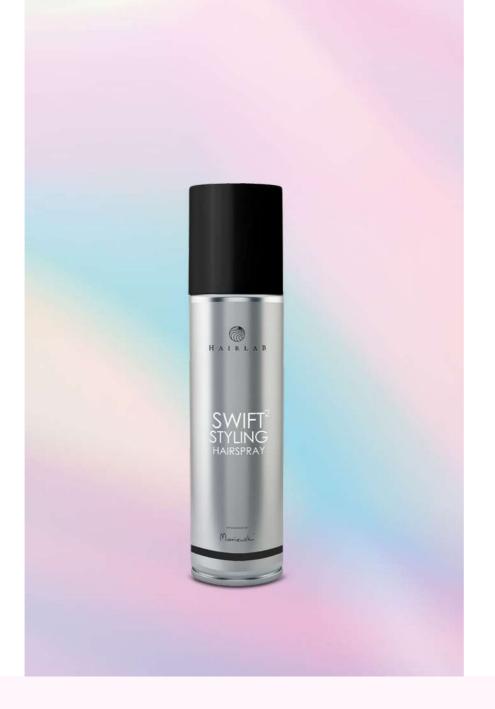

# Strong **HAIRSPRAY**

SWIFT<sup>2</sup> STYLING HAIRSPRAY

Contains panthenol and keratin, which nourish and support the restoration of the structure of all hair types, improving its condition and making it shiny and styled the way you want.

- instantly finishes and fixes your hairstyle
- adds shine and increases hair volume
- easy to comb
- with a pleasant, fruity fragrance

150 ml | **520021** |

# SWIFT<sup>2</sup> STYLING

Perfectly styled hair is the dream of everyone who likes to experiment with their image. Buns, curls, backcombs, mohawks – let your imagination run wild, a SWIFT<sup>2</sup> STYLING line will make you enjoy the perfect hairstyle for an incredibly long time.