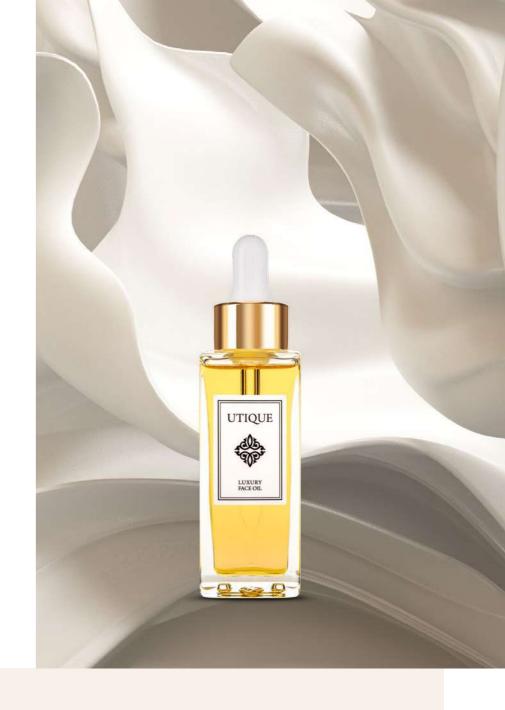

## **FACE OIL**

## LUXURY FACE OIL

An exclusive composition of plant origin precious oils. It restores a healthy and radiant appearance. Contains a highly concentrated dose of vitamins and antioxidants, providing intensive skin nutrition, hydration and regeneration.

- excellent under makeup
- for day and night
- · thanks to the pipette it is easily dosed and applied to the face

30 ml | 502004 |

A WEALTH OF **INGREDIENTS FOR A HEALTHY-LOOKING COMPLEXION** 

The irreplaceable argan and jojoba oils have a moisturising effect for healthylooking skin. The wonderful effects of this cosmetic result from the presence of evening primrose, sunflower, soybean, castor, calendula, rose, avocado and rice oils as well as selected essential oils: geranium, ylang-ylang and neroli.