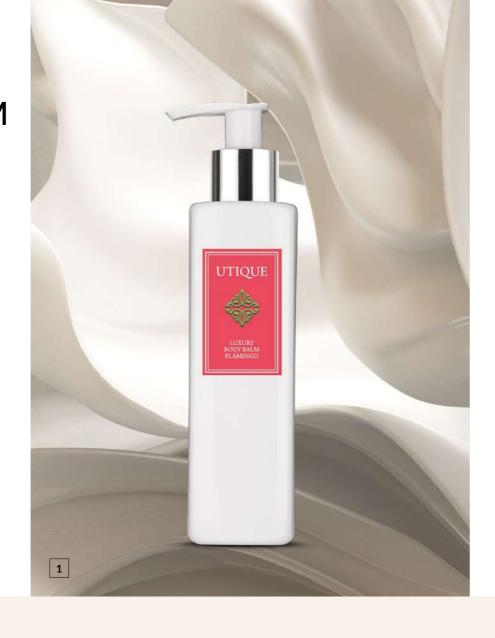

# Luxury BODY BALM

## LUXURY BODY BALM

- silky consistency
- envelops the body with a beautiful aroma
- provides the skin with excellent hydration, softness and smoothness
- contains high-value complexes
   Revitaoils Supreme<sup>®</sup> and Hydromanil<sup>TM</sup>

200 ml

FLAMINGO **502046** |

- BUBBLE **502047**
- 3 AMBER 502017

- GRAPEFRUIT &
  ORANGE BLOSSOM
  502019 |
- OUD & ROSE 502018 |

# PERFECTLY HARMONIOUS ACCORDS

Perfectly harmonious accords of the UTIQUE Perfumes and Luxury Body Balms will let you intensify the fragrance sensations and extend their durability. Discover your favourite compositions in a completely new style. NOURISHING COCKTAIL OF THE BEST INGREDIENTS