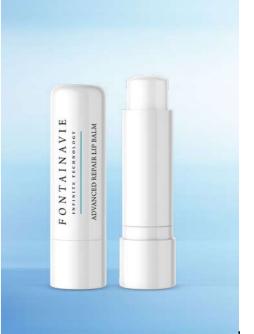

#### **ADVANCED REPAIR**

#### Lip Balm

#### ADVANCED REPAIR LIP BALM

Based on castor oil enriched with waxes: beeswax, candelilla and carnauba wax, almond oil, lanolin and vitamin E, effectively regenerates chapped lips.

- rescue for dry lips
- makes them incredibly smooth and silky soft
- leaves a pleasant feeling of nourishment and hydration
- protects against negative effects of UV radiation
- contains hyaluronic acid that plumps lips
- for everyday use

4.8 g | **503031** |

FONTAINAVIE