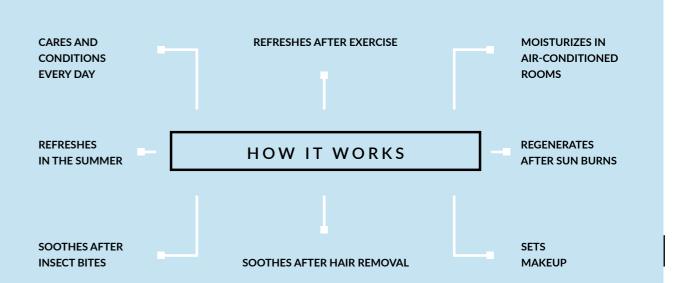

#### THERMAL WATER

Our Thermal Water minimizes wrinkles, reduces allergic reactions, supports wound healing, and improves the blood supply to the skin. Ingredients such as magnesium, calcium, sodium, chlorides, and bicarbonates have a positive effect on the skin's appearance and condition.

- a versatile cosmetic
- · refreshes, relaxes, and soothes
- · contains a wealth of minerals
- intended for everyday use

300 ml | 503042 |

FONTA NAVIE

YL NC LA G MOISTORIE NG

2 IN 1 ON BEAUTY AND HEALING PROPERTIES