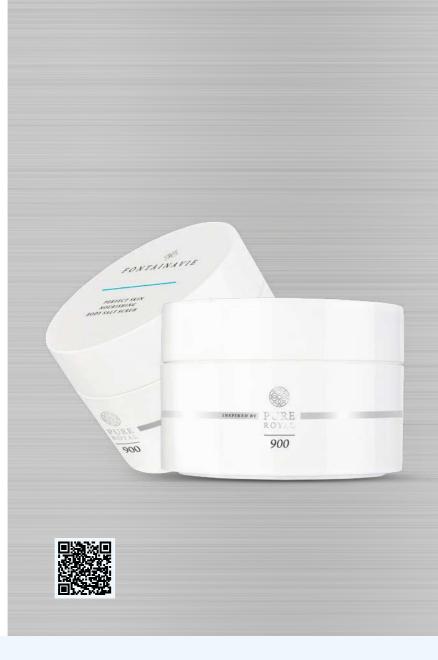

FONTAINAVIE

PERFECT
SKIN
Nourishing
Body Salt
Scrub
PERFECT SKIN
NOURISHING
BODY SALT SCRUB

Effectively exfoliates the dead cells
making the skin more flexible, silky
smooth and soft to the touch. Whe
applied regularly it clearly improves

Effectively exfoliates the dead cells smooth and soft to the touch. When applied regularly it clearly improves the condition of the skin, restoring its proper hydration and stimulating microcirculation.

- perfectly oils, nourishes and regenerates the skin
- rich, oil formula makes the use of body balm unnecessary after application
- with a deep scent of PURE **ROYAL 900 perfume**

200 g | **503035** |

**SALT AND OIL** - A RECIPE FOR **BEAUTIFUL SKIN**  The cosmetic base is formed by the highest quality, precious oils - with avocado, sunflower and argan oils - as well as mango and shea butter. This true richness of vitamins precious for the skin, among others: E, C, B, PP, A and K, unsaturated fatty acids, linoleic acid as well as minerals - potassium, iron and copper.