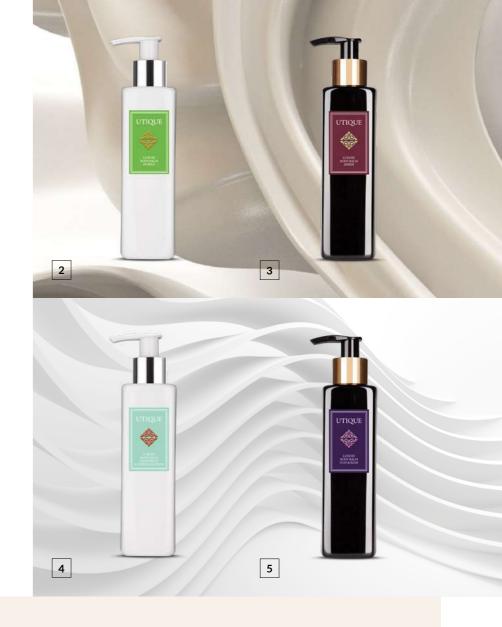

# Luxury BODY BALM

## LUXURY BODY BALM

- silky consistency
- envelops the body with a beautiful aroma
- provides the skin with excellent hydration, softness and smoothness
- contains high-value complexes
   Revitaoils Supreme<sup>®</sup> and Hydromanil<sup>TM</sup>

200 ml

FLAMINGO **502046** |

- BUBBLE **502047**
- 3 AMBER 502017

- GRAPEFRUIT &
  ORANGE BLOSSOM
  502019 |
- OUD & ROSE 502018 |

# PERFECTLY HARMONIOUS ACCORDS

Perfectly harmonious accords of the UTIQUE Perfumes and Luxury Body Balms will let you intensify the fragrance sensations and extend their durability. Discover your favourite compositions in a completely new style. NOURISHING COCKTAIL OF THE BEST INGREDIENTS