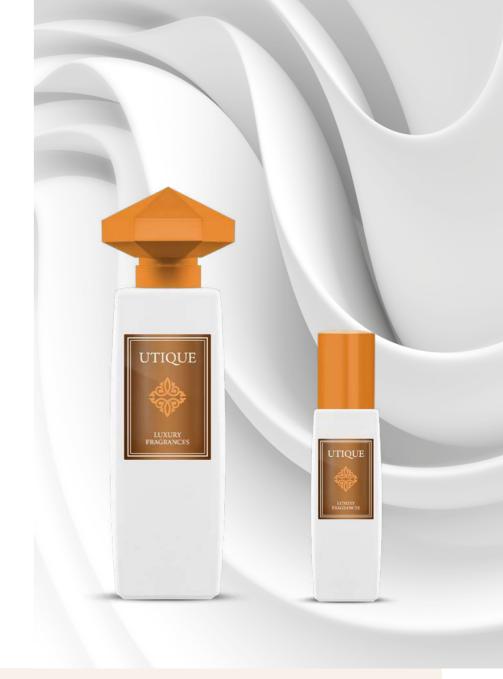

## **AMBERGRIS**

## Perfume

### Type:

• Deep, mysterious, absolute

### Fragrance notes:

- Head: bergamot, red peppercorn, cumin seeds, cardamom
- Heart: wild jasmine, lily of the valley, ylang-ylang
- Base: ambergris, tonka bean, labdanum, leather, oakmoss, patchouli, musk

100 ml | Fragrance: 20% UTIQUE 100 | **502048** |

15 ml | Fragrance: 20% UTIQUE 15 | **502048.02** |

CHANGES COLOUR LIKE A MINERAL

All senses intensify at nighttime. Malachite is a synonym of an adventure that starts at dusk and lasts eternally in your memory. It is like the lovers' dance in the moonlight, like a reunion of friends by the endless ocean. Impacted by the skin warmth it changes its colour like a mineral, turning its blissful tones into exciting chords.

SEA ACCORDS SPICED WITH A PINCH OF SPICINESS

Drifting on rough ocean waves ambergris captured in the stunning perfume Ambergris, delights with sea accords spiced with a pinch of spiciness. It is like a secret cruise at sunset, which does not end with the arrival of dawn. This is a mysterious story about the unprecedented power of attraction.