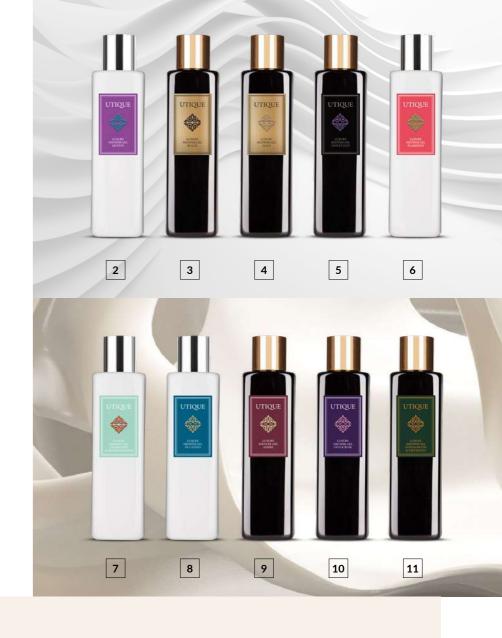

## Luxury SHOWF

# **SHOWER GEL**

## LUXURY SHOWER GEL

- turns a bath into a fascinating sensation that caresses all the senses
- thanks to the innovative ingredients has a positive effect on the condition of the skin
- leaves the skin silky smooth
- captivating fragrance compositions ensure blissful relaxation

200 ml

1

RUBY **502039** 

- 2 MUFFIN 502040
- 3 BLACK 502042
- GOLD 502043
- 502044 |
- 6 FLAMINGO 502045 |
- GRAPEFRUIT &

  ORANGE BLOSSOM

  502015 |
- 8 FIG LEAVES 502016 |
- 9 AMBER 502020
- OUD & ROSE **502014** |
- SANDALWOOD &

  PATCHOULI

PATCHOU 502013 |