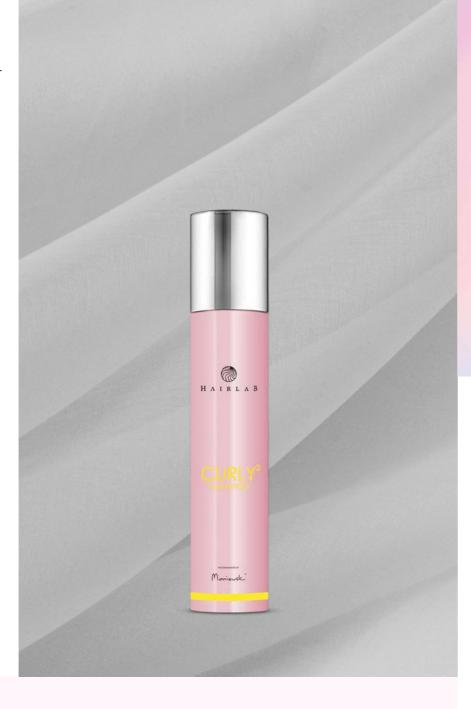

# For Curly Hair **SHAMPOO**

## CURLY<sup>2</sup> SHAMPOO

Designed for hair prone to curling and waving. In combination with the mask of the same line, it is a specialised treatment which disciplines the curls and makes them soft to the touch.

- basic care for unruly curls
- enriched with panthenol and hydrolysed collagen
- use with Curly<sup>2</sup> Mask and Curly<sup>2</sup> Smoothing Emulsion

250 ml | **520017** |

Rich in precious nourishing ingredients CURLY<sup>2</sup> products make hair smooth and easier to style. It creates a seal which prevents curly hair from absorbing too much water, protects it against environmental conditions and high temperature during styling.