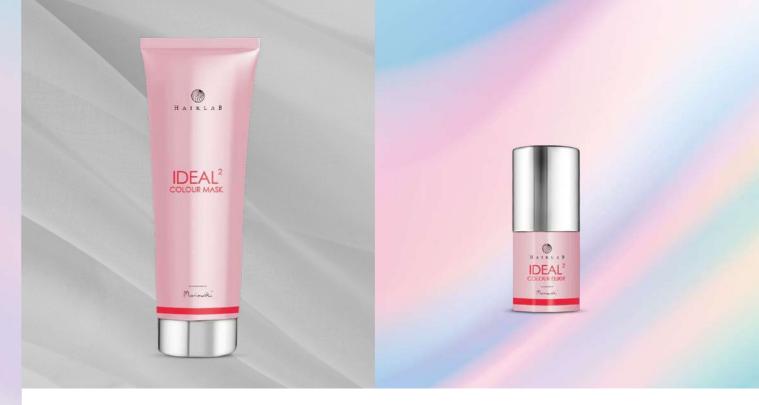

# Colour-Treated Hair

## MASK

#### IDEAL<sup>2</sup> COLOUR MASK

The unique formula gives hair a glow and increases the intensity and durability of its colour. The mask protects against colour fading and at the same time rebuilds and nourishes, so hair looks healthy and shiny.

- contains natural filters UV
- requires rinsing
- protects colour from fading and makes hair shine for a long time
- hair becomes silky and soft
- to enhance the results of the mask, it is worth adding a few drops of Ideal<sup>2</sup> Colour Elixir to it

250 ml | **520010** |

## **ELIXIR**

### IDEAL<sup>2</sup> COLOUR ELIXIR

Recommended after colour treatments. For all types of hair. It strengthens the intensity and adds depth and colour durability.

- requires rinsing
- · makes hair look healthy and glowy
- just add 5-10 drops to the Ideal<sup>2</sup> Colour Mask to get an extraordinarily expressive hair colour