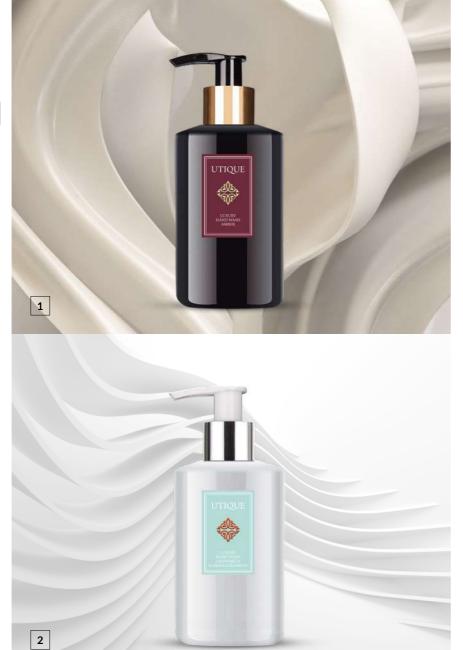

# Luxury **HAND WASH**

## LUXURY HAND WASH

- foams perfectly, enveloping your hands with a velvety foam
- gently cleanses your hands and does not dry the skin
- provides a pleasant feeling of hydration
- with Biohydration Plus® complex specially selected for FM WORLD
- leaves on your hands a captivating aroma of chords pampering your senses

300 ml