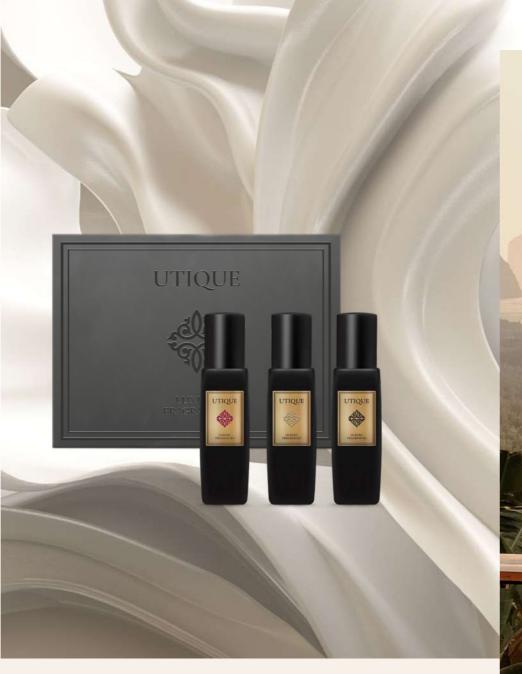

BLACK SET

Enter the world of black elegance, where there are sensual fragrances: Ruby, Gold and Black. The set contains three 15 ml perfume bottles packed in an tasteful box. Perfect as a gift to someone special or simply if you want to treat yourself with a great selection of captivating fragrances in a beautiful setting.

3 x 15 ml | Fragrance: 20% 502010

**CAPTIVATING SCENTS IN A BEAUTIFUL SETTING** 

UTIQUE perfumes not only are available in smaller, handy 15 ml bottles but in elegant set too. Captivating scents in a beautiful setting.