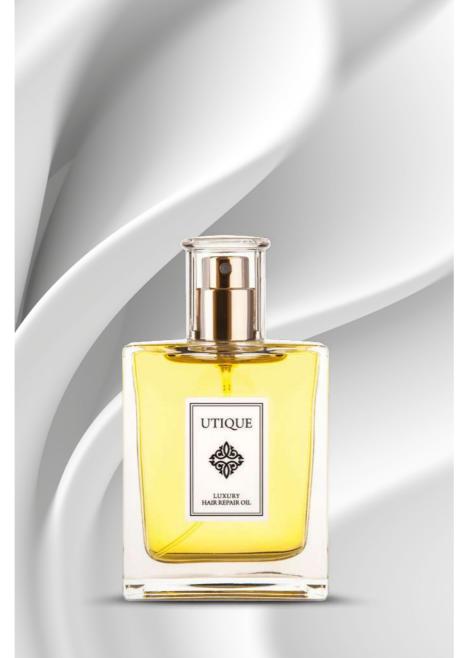

# HAIR REPAIR OIL

LUXURY HAIR REPAIR OIL

A unique combination of oils derived from the very heart of plants. It revives the hair colour and adds shine, leaving it soft, smooth and velvety to the touch.

- absorbs perfectly
- does not weigh the hair down
- has a pleasant marzipan-like scent
- with an atomiser for easier and even application

50 ml | **502005** |

## THE POWER OF OILS **FOR YOUR HAIR**

A sophisticated marriage of oils, such as argan, jojoba, linseed, soybean and sweet almonds' combined with shea butter makes hair visibly stronger, nourished and moisturised.