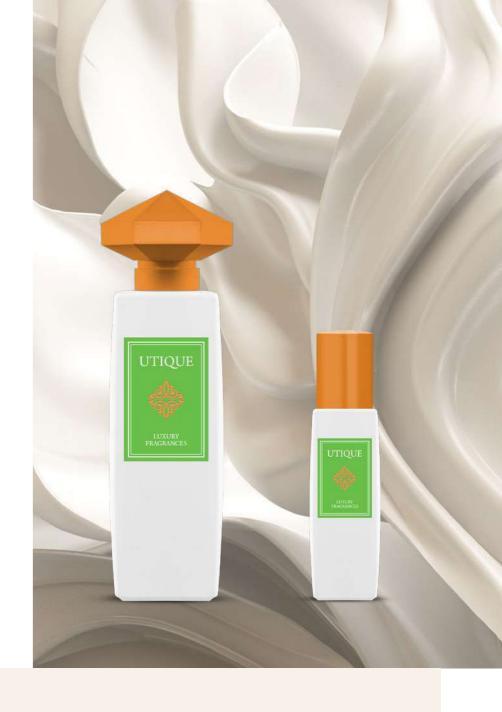

## **MALACHITE**

## Perfume

#### Туре:

 Enigmatic, thrilling, like four natural elements

### Fragrance notes:

- Head: mandarin, bergamot, wallflower, plum aldehyde notes, blackcurrant, saffron, ivy, peach peel
- Heart: jasmine, violet, tuberose, iris, rose, lily of the valley, ylangylang, orange blossom
- Base: sandalwood, vanilla, moss, Haitian vetiver, patchouli, musk

100 ml | Fragrance: 20% UTIQUE 100 | **502057** |

15 ml | Fragrance: 20% UTIQUE 15 | **502057.02** |

100 ml | Fragrance: 20% UTIQUE 100 | **502048** |

15 ml | Fragrance: 20% UTIQUE 15 | **502048.02** |

CHANGES COLOUR LIKE A MINERAL

All senses intensify at nighttime. Malachite is a synonym of an adventure that starts at dusk and lasts eternally in your memory. It is like the lovers' dance in the moonlight, like a reunion of friends by the endless ocean. Impacted by the skin warmth it changes its colour like a mineral, turning its blissful tones into exciting chords.