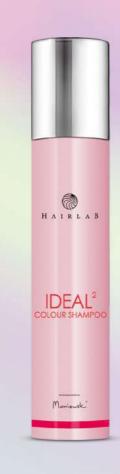

# Colour-Treated Hair

## **SHAMPOO**

## IDEAL<sup>2</sup> COLOUR SHAMPOO

Due to carefully selected ingredients, it provides professional hair care after colour treatments. Together with the mask of the same line, it is an excellent treatment, which helps to preserve the original shade of coloured hair and prevents it from becoming dull.

- contains panthenol and horsetail leaf extract
- use with the Ideal<sup>2</sup> Colour Mask and Ideal<sup>2</sup> Colour Elixir

250 ml | **520019** |

# IDEAL<sup>2</sup> COLOUR

IDEAL<sup>2</sup> COLOUR – enhances colour depth and intensity after colour treatments and protects against colour fade. What's more, it moisturises and nourishes hair with precious ingredients. Your hair will look as if just colour-treated by a professional hairdresser.