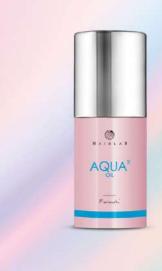

# Hair **OIL**Intensively Moisturising

AQUA<sup>2</sup> OIL

Rebuilds, moisturises and smooths hair. It prevents split ends and makes it easy to comb. Specially selected ingredients protect your hair from loss of water. Massage just a few drops of essential oil into your hair.

- contains jojoba oil which improves the condition of hair
- can be applied on wet and dry hair
- intensively moisturises hair making it soft and shiny

100 ml | **520004** |

HAIRLAB