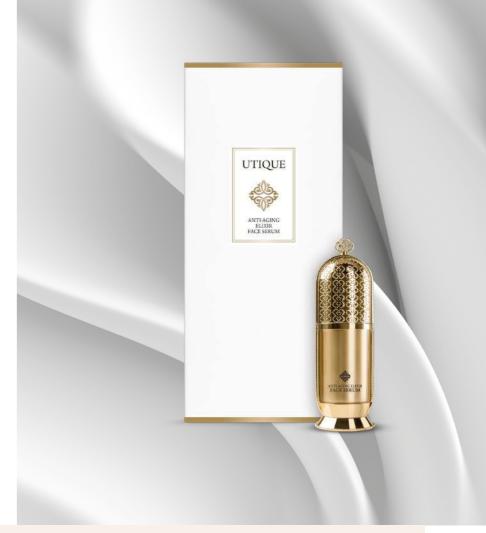

# ANTI-AGING ELIXIR

Face Serum

## ANTI-AGING ELIXIR FACE SERUM

- highly concentrated, groundbreaking formula
- intensively regenerates and smooths the skin
- · reduces the visibility of wrinkles
- visibly lifts the face contour

30 ml | **502030** 