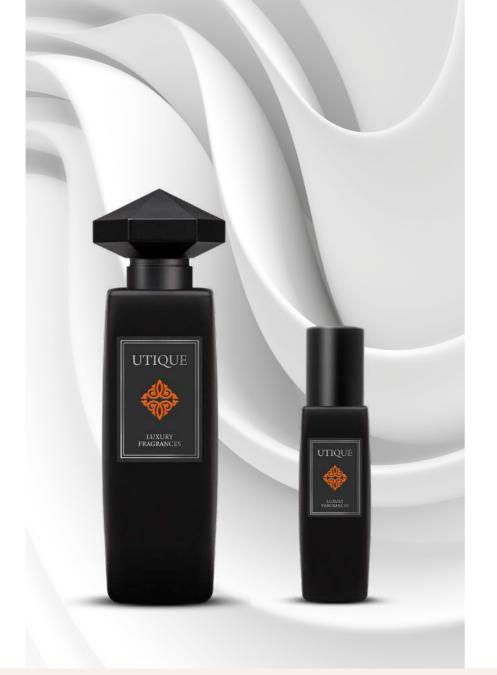

# **BLACK**Perfume

#### Type:

• Elegant, sophisticated, mysterious

## Fragrance notes:

- Head: woody notes, saffron, styrax
- Heart: vetiver, amber, vanilla
- Base: leather, sandalwood, amberwood

100 ml | Fragrance: 20% UTIQUE 100 | **502001** |

15 ml | Fragrance: 20% UTIQUE 15 | **502001.02** |

ADDICTIVE, CAPTIVATING AND ENCHANTING

Black gives a unique meaning to every moment. Addictive, captivating and enchanting. It is a perfume with a mysterious dimension where warmth meets sophistication. Wrap yourself with the scent of black elegance.