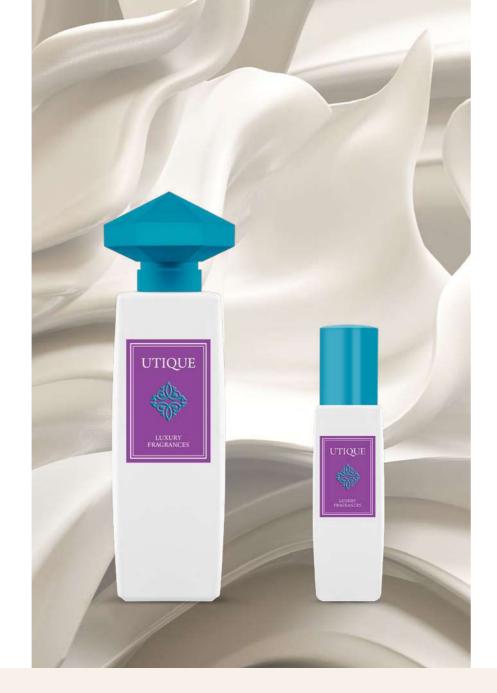

## **FLAMINGO**

## Perfume

#### Type:

 Charming, seductive like a forbidden fruit

### Fragrance notes:

- Head: Rosa Mosqueta, blackberry sorbet, green notes
- Heart: Damask Rose, jasmine, apricot
- Base: woody notes, crystal rose chord, musk

100 ml | Fragrance: 20% UTIQUE 100 | **502007** |

15 ml | Fragrance: 20% UTIQUE 15 | **502007.02** |

## **BUBBLE**

### Type:

Enchanting, delightful

#### Fragrance notes:

- · Head: bergamot, cardamom, lime
- Heart: lily of the valley, jasmine, mint
- Base: guaiac wood, musk, cedarwood

100 ml | Fragrance: 20% UTIQUE 100 | **502009** |

15 ml | Fragrance: 20% UTIQUE 15 | **502009.02** |