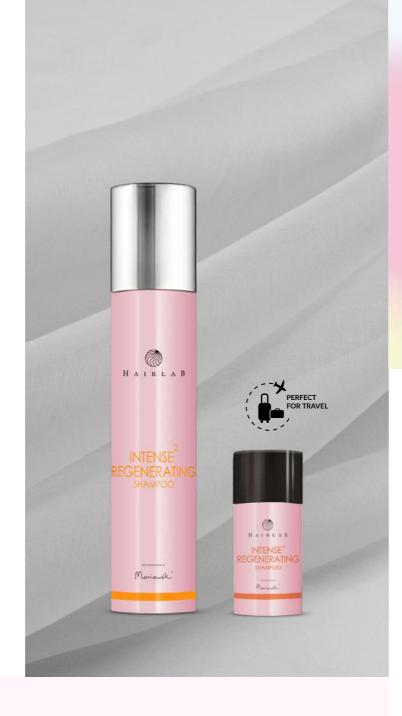

#### INTENSE<sup>2</sup> REGENERATING SHAMPOO

Designed for dry, fragile, very damaged, sensitive, chemically-treated hair. Thanks to the panthenol, it perfectly nourishes, rebuilds and strengthens hair. Gently cleanses the scalp.

- · intensively regenerates damaged hair
- perfectly combines cleansing with rejuvenating and protective properties
- use with an Intense<sup>2</sup> Regenerating Mask

250 ml | **520005** |

50 ml | **520005.02** 

# INTENSE<sup>2</sup> REGENERATING

Thanks to carefully selected ingredients, it provides intense hydration and nutrition for dry and damaged hair. The series comprises three ideally paired products which guarantee the best possible condition of your hair.