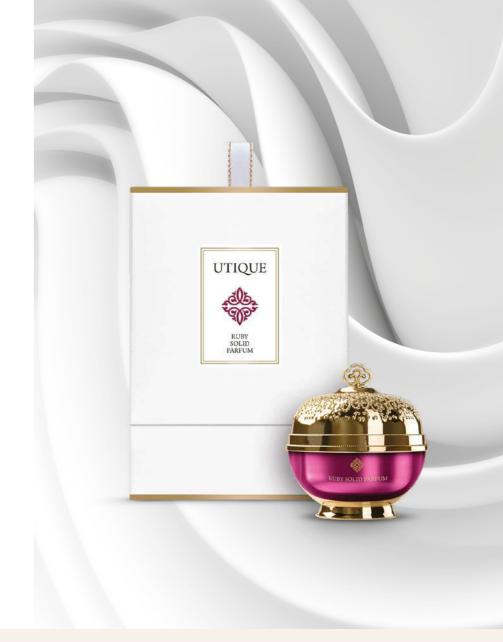

# **RUBY**Solid Parfum

#### **RUBY SOLID PARFUM**

A unique marriage of precious fragrance notes which is a source of an exceptional experience caressing your senses. A luxurious combination in which jasmine, rockrose and cashmere tree accord playfully alternate with the sweet aroma of vanilla and amberwood to eventually uncover the clear note of white oud, black musk and dry wood. Due to its creamy texture, the perfume is exceptionally durable and stays on your skin for a long time. Just a small amount of the cream is sufficient to feel the caress that stimulates all the senses.

20 g | **502029** 

Imagine that your favourite fragrance turns into an exceptional form that you can touch and enjoy without end... It melts into your skin leaving a seductive, captivating aroma. This is what Ruby Solid Parfum is like. This is the quintessence of luxury locked in a creamy texture.