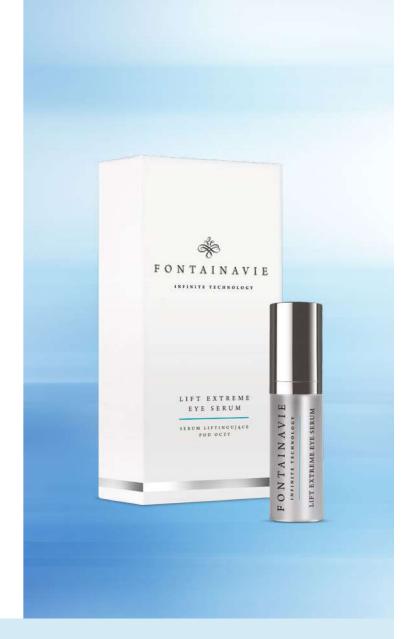

#### LIFT EXTREME

Eye Serum

#### LIFT EXTREME EYE SERUM

Precisely reduces fine lines, wrinkles and puffy eyes. Through a combination of the Pentapeptide-18 and Hexapeptide-8, it works like Botox by tightening, firming and smoothing the skin.

- an immediate lifting effect
- for use under the eyes and on selected parts of the face

5 ml | **503001** |