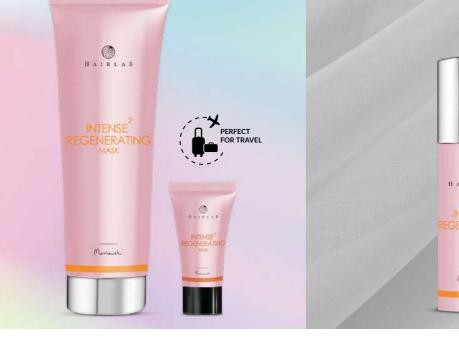

# Intense Regenerating Hair **SHAMPOO**

#### INTENSE<sup>2</sup> REGENERATING SHAMPOO

Designed for dry, fragile, very damaged, sensitive, chemically-treated hair. Thanks to the panthenol, it perfectly nourishes, rebuilds and strengthens hair. Gently cleanses the scalp.

- · intensively regenerates damaged hair
- perfectly combines cleansing with rejuvenating and protective properties
- use with an Intense<sup>2</sup> Regenerating Mask

250 ml | **520005** |

50 ml | **520005.02** 

# INTENSE<sup>2</sup> REGENERATING

Thanks to carefully selected ingredients, it provides intense hydration and nutrition for dry and damaged hair. The series comprises three ideally paired products which guarantee the best possible condition of your hair.

## MASK

### INTENSE<sup>2</sup> REGENERATING MASK

If you have a problem with damaged, very sensitive hair, this mask is perfect for you. Thanks to the panthenol, it perfectly moisturises as well as rebuilds and strengthens hair. Hair becomes stronger and more flexible.