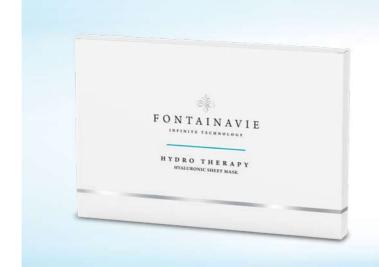

#### **HYDROTHERAPY**

#### Hyaluronic Sheet Mask

**HYDROTHERAPY** HYALURONIC SHEET MASK

Occlusive properties of the sheet significantly increase the penetration of nutrients into the skin. Thanks to this, they perfectly tighten it, smoothing out fine lines, intensively nourish and effectively regenerate.

- rich in active moisturising ingredients
- provides a beautiful and healthy look
- ensures visible skin rejuvenation effect

20 ml | **503033** 

#### **ULTRAMOISTURISING PROPERTIES**

**CONFIRMED** 

**RESULTS** 

It contains a wealth of ingredients naturally found in the skin, such as hyaluronic acid, amino acid complex, a sodium salt of pyroglutamic acid and urea. Thanks to the ability to bind water, they intensively and long-lastingly moisturise the skin, leaving it firm and velvety smooth.

- cares for the skin
- moisturises it for a long time
- · provides intensive regeneration

#### 100% of respondents\* confirm that it:

- visibly rejuvenates
- · leaves the skin firm and velvety smooth