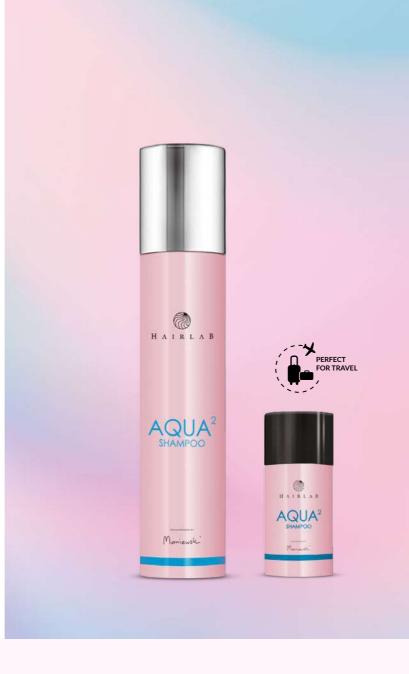

# SHAMPOO

For Dry Hair

AQUA<sup>2</sup> SHAMPOO

Makes the driest hair recover its original healthy look and shine. Thanks to hyaluronic acid, it intensively moisturises, nourishes and strengthens hair and gently cleanses the skin.

- with extremely moisturising hyaluronic acid
- makes hair shiny and bouncy
- best results when used with the Aqua<sup>2</sup> Mask

250 ml | **520001** 

50 ml | **520001.02** |

Thanks to an intensively nourishing formula enriched with an extra dose of hyaluronic acid, the AQUA<sup>2</sup> line perfectly hydrates hair which is dry, prone to frizzing and damaged. AQUA<sup>2</sup> brings back flexibility and silkiness to hair, providing glow and protection also to colour-treated hair.