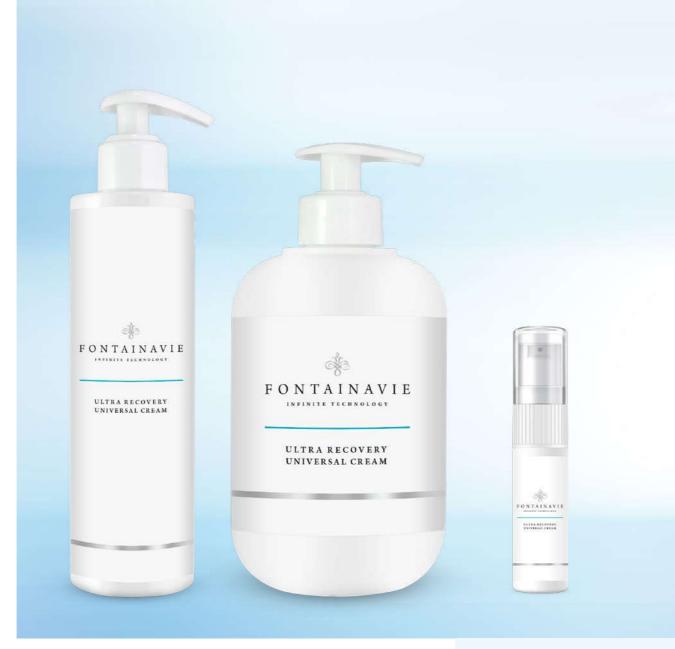

# **FONTAINAVIE**

#### ULTRA RECOVERY

Universal Cream

ULTRA RECOVERY UNIVERSAL CREAM

Effectively regenerates face and body skin. It soothes irritations by reducing dryness, redness, and keratosis. It is an indispensable soothing compress after cosmetic treatments, depilation and excessive exposure to UV radiation.

- it contains no silicones or parabens
- perfect for all types of skin, especially for dry and sensitive skin
- suitable for everyday application

500 ml | **503036** 

250 ml | **503036.02** |

15 ml | 503036.03 |

#### INTENSIVE RENEWAL DUE TO A RICH FORMULA

The power of moisturising and oiling active ingredients:

- beta-glucan from oat grains makes the skin smooth and flexible and supports regeneration of its cells
- colloidal silver has antibacterial properties
- coconut oil softens, nourishes and protects against harmful external factors
- esters of higher fatty acids impact the proper functioning of the cells