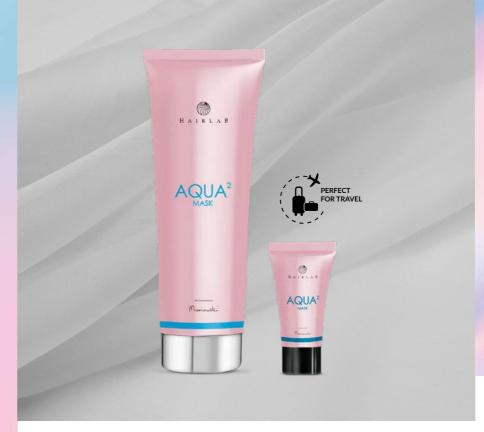

## **MASK**

For Dry Hair

AQUA<sup>2</sup> MASK

Rescue for dry, damaged and frizzy hair. The mask intensively moisturises and nourishes hair, making it look healthy and shiny. In addition, it makes combing hair easier. Effect: strong hair full of glow.

- requires rinsing
- rich in precious linseed, jojoba and rice oils
- prevents hair from breaking and picking up static
- to strengthen the results of the mask add a few drops of Aqua<sup>2</sup> Oil
- if you have colour-treated hair, add a few drops of the Ideal<sup>2</sup> Colour Elixir to the mask to enhance the depth and richness of your hair colour and make it glow

250 ml | **520003** |

30 ml | **520003.02** |