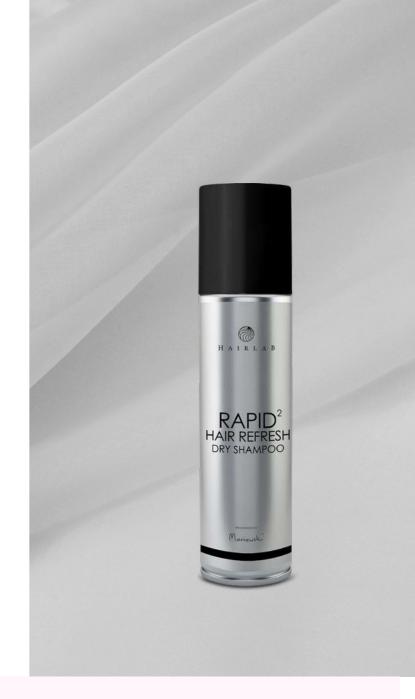

# Dry Hair **SHAMPOO**

## RAPID<sup>2</sup> HAIR REFRESH DRY SHAMPOO

Thanks to rice starch and tapioca flour, it works like a sponge absorbing excess sebum and impurities giving the hair a just-washed look. The unique formula ensures instant action and unprecedented ease of use.

- effectively cleanses and refreshes hair without using water
- visibly increases the volume of hair giving it lift at the root, perfect for travel and before an unexpected night out
- smells of juicy apple

150 ml | **520020** |

# RAPID<sup>2</sup> REFRESHING

Unannounced visits, sudden trips, unexpected meetings – whatever the circumstances, we want to look perfect. The RAPID<sup>2</sup> REFRESHING line will give your hair a flawless look in every situation.